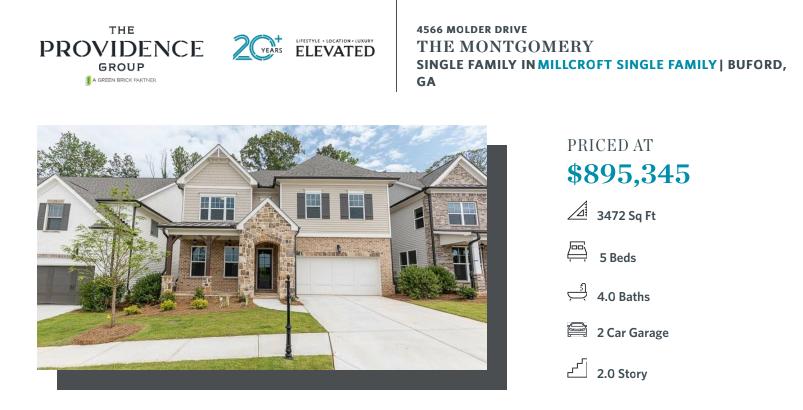

Montgomery B - By The Providence Group - 2 Story Home on unfinished BASEMENT featuring a gorgeous mixed material elevation with brick, stone, siding and shakes. This 5 bedroom/4 bath home has 10 ft. Ceilings on the main floor and features a guest bedroom/office with full bathroom, cozy fireplace, awesome kitchen, and separate dining room with view to family room! The beautifully designed kitchen overlooks the family room featuring Quartz countertops, single bowl sink and double oven making cooking a breeze. If you get tired of cooking, take a break on the COVERED DECT to relax. The separate dining room will also be fantastic for the holiday get togethers. On the 2nd floor you will find 9' ceilings, a bedroom with its own private bathroom, plus 2 other bedrooms that have a Jack and Jill bathroom, a Laundry room with cabinets and sink. The master bedroom and bathroom is AMAZING! The master bathroom has separate His/Hers vanities, a soaking tub plus a shower! In addition, this home also has an unfinished basement with tons of possibilities! This home will be absolutely gorgeous! Tons of interior Design upgrades! Great home to make yours today! Community offers swim/pavilion, fitness center, and firepit. ...