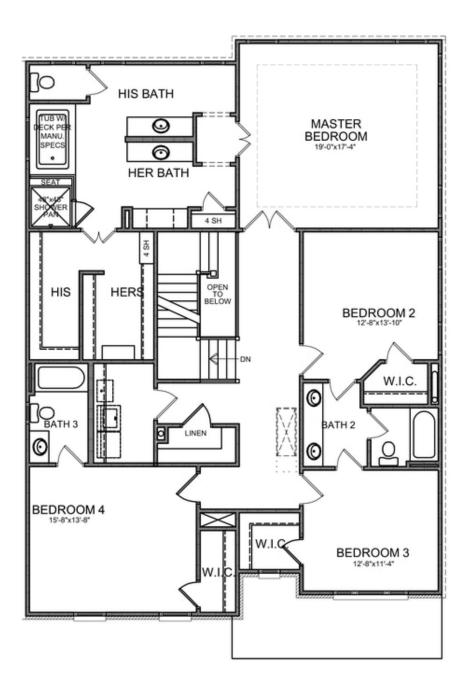

Montgomery B - By The Providence Group - 2 Story Home on unfinished BASEMENT featuring a gorgeous mixed material elevation with brick, stone, siding and shakes. This 5 bedroom/4 bath home has 10 ft. Ceilings on the main floor and features a guest bedroom/office with full bathroom, cozy fireplace, awesome kitchen, and separate dining room with view to family room! The beautifully designed kitchen overlooks the family room featuring Quartz countertops, single bowl sink and double oven making cooking a breeze. If you get tired of cooking, take a break on the COVERED DECT to relax. The separate dining room will also be fantastic for the holiday get togethers. On the 2nd floor you will find 9' ceilings, a bedroom with its own private bathroom, plus 2 other bedrooms that have a Jack and Jill bathroom, a Laundry room with cabinets and sink. The master bedroom and bathroom is AMAZING! The master bathroom has separate His/Hers vanities, a soaking tub plus a shower! In addition, this home also has an unfinished basement with tons of possibilities! This home will be absolutely gorgeous! Tons of interior Design upgrades! Great home to make yours today! Community offers swim/pavilion, fitness center, and firepit. ...