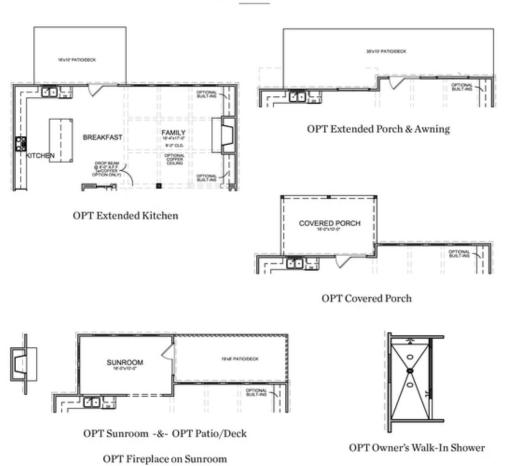

CONTACT OUR COMMUNITY SALES MANAGER Call Us @ 470-248-2097

OPT Fireplace on Sunroom

Want to Know More About This Home?

CONTACT OUR COMMUNITY SALES MANAGER Call Us @ 470-248-2097

OPT Third Floor

\*Third Floor NOT available on Elevations B & E

Optional Layouts

Want to Know More About This Home?

CONTACT OUR COMMUNITY SALES MANAGER Call Us @ 470-248-2097