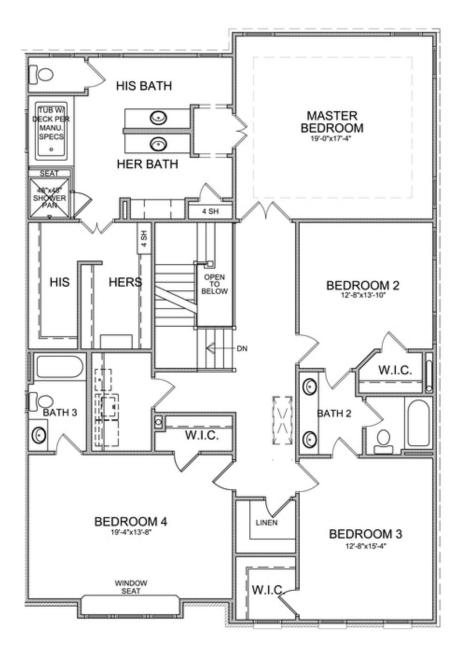

Montgomery B - By The Providence Group - 2 Story Home on unfinished BASEMENT featuring a gorgeous mixed material elevation with brick, stone, siding and shakes. This 5 bedroom/4 bath home has 10 ft. Ceilings on the main floor and features a guest bedroom/office with full bathroom, cozy fireplace, awesome kitchen, and separate dining room with view to family room! The beautifully designed kitchen overlooks the family room featuring Quartz countertops, single bowl sink and double oven making cooking a breeze. If you get tired of cooking, take a break on the COVERED DECT to relax. The separate dining room will also be fantastic for the holiday get togethers. On the 2nd floor you will find 9' ceilings, a bedroom with its own private bathroom, plus 2 other bedrooms that have a Jack and Jill bathroom, a Laundry room with cabinets and sink. The master bedroom and bathroom is AMAZING! The master bathroom has separate His/Hers vanities, a soaking tub plus a shower! In addition, this home also has an unfinished basement with tons of possibilities! This home will be absolutely gorgeous! Tons of interior Design upgrades! Great home to make yours today! Community offers swim/pavilion, fitness center, and firepit. ...