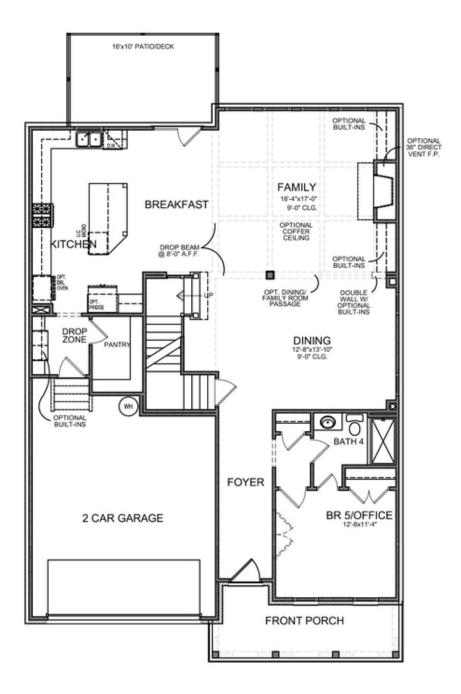

Montgomery B - By The Providence Group - 2 Story Home on unfinished BASEMENT featuring a gorgeous mixed material elevation with brick, stone, siding and shakes. This 5 bedroom/4 bath home has 10 ft. Ceilings on the main floor and features a guest bedroom/office with full bathroom, cozy fireplace, awesome kitchen, and separate dining room with view to family room! The beautifully designed kitchen overlooks the family room featuring Quartz countertops, single bowl sink and double oven making cooking a breeze. If you get tired of cooking, take a break on the COVERED DECT to relax. The separate dining room will also be fantastic for the holiday get togethers. On the 2nd floor you will find 9' ceilings, a bedroom with its own private bathroom, plus 2 other bedrooms that have a Jack and Jill bathroom, a Laundry room with cabinets and sink. The master bedroom and bathroom is AMAZING! The master bathroom has separate His/Hers vanities, a soaking tub plus a shower! In addition, this home also has an unfinished basement with tons of possibilities! This home will be absolutely gorgeous! Tons of interior Design upgrades! Great home to make yours today! Community offers swim/pavilion, fitness center, and firepit. ...