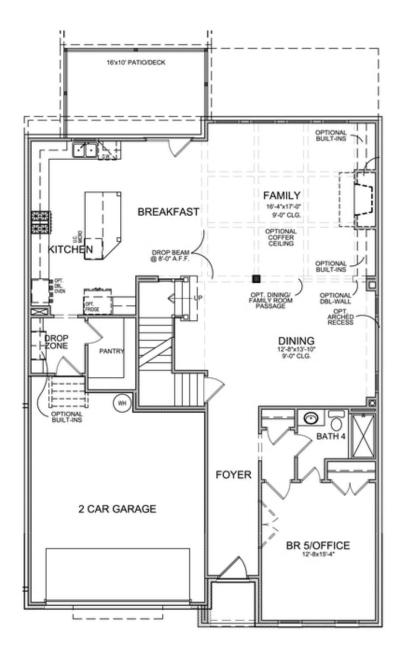

Montgomery B - By The Providence Group - 2 Story Home on unfinished BASEMENT featuring a gorgeous mixed material elevation with brick, stone, siding and shakes. This 5 bedroom/4 bath home has 10 ft. Ceilings on the main floor and features a guest bedroom/office with full bathroom, cozy fireplace, awesome kitchen, and separate dining room with view to family room! The beautifully designed kitchen overlooks the family room featuring Quartz countertops, single bowl sink and double oven making cooking a breeze. If you get tired of cooking, take a break on the COVERED DECT to relax. The separate dining room will also be fantastic for the holiday get togethers. On the 2nd floor you will find 9' ceilings, a bedroom with its own private bathroom, plus 2 other bedrooms that have a Jack and Jill bathroom, a Laundry room with cabinets and sink. The master bedroom and bathroom is AMAZING! The master bathroom has separate His/Hers vanities, a soaking tub plus a shower! In addition, this home also has an unfinished basement with tons of possibilities! This home will be absolutely gorgeous! Tons of interior Design upgrades! Great home to make yours today! Community offers swim/pavilion, fitness center, and firepit. ...