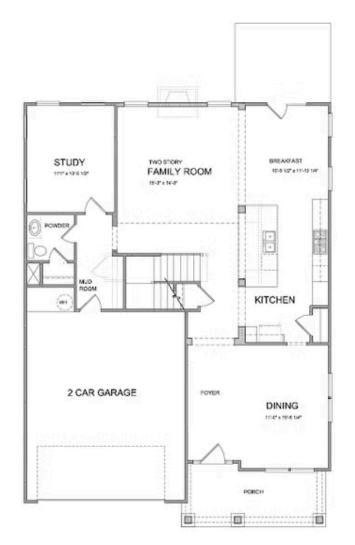

## 4576 molder drive THE CALHOUN SINGLE FAMILY IN MILLCROFT | BUFORD, GA

New Year, New Home, New You!" Calhoun - A top selling floorplan by The Providence Group New Construction in Buford/Sugar Hill! Close to 3 vibrant downtown areas including Suwanee, Buford, and Sugar Hill! Fantastic structural and Interior Design upgrades! Upon entering this home you will have a separate formal dining room, 10 ft. ceilings on the main floor, family room with fireplace, kitchen with view to family room and breakfast area, and guest bedroom with full bath - ALL on the MAIN level. Off of the breakfast area you will find your deck which is perfect spot to entertain and BBQ on these sunny days or for lounging with a book. Upstairs you will watch a movie in the media room or use it as another living space. The owners suite is on the upper floor featuring a master bathroom with a double vanity, both tub and walk in shower and His/Hers closets. Hers is Fantastic! Easy access to the laundry room which is centrally located upstairs. Also on the second level you will have 2 additional bedrooms and bathrooms. This will make this brand new home a 4 bdrm/4 bath home! Not to mention this home is built on ...

Please refer to actual blueprints for an accurate representation of home design. Home design and elevations subject to change without prior notice. Window, door and porch locations may vary by elevation. Subject to error, ornission or withdrawal.