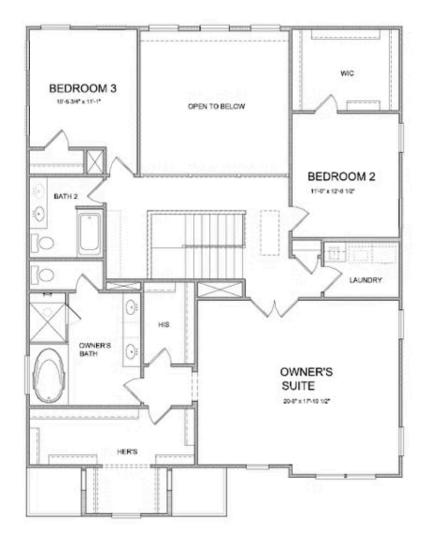

## 4576 molder drive THE CALHOUN SINGLE FAMILY IN MILLCROFT | BUFORD, GA

New Year, New Home, New You!" Calhoun - A top selling floorplan by The Providence Group New Construction in Buford/Sugar Hill! Close to 3 vibrant downtown areas including Suwanee, Buford, and Sugar Hill! Fantastic structural and Interior Design upgrades! Upon entering this home you will have a separate formal dining room, 10 ft. ceilings on the main floor, family room with fireplace, kitchen with view to family room and breakfast area, and guest bedroom with full bath - ALL on the MAIN level. Off of the breakfast area you will find your deck which is perfect spot to entertain and BBQ on these sunny days or for lounging with a book. Upstairs you will watch a movie in the media room or use it as another living space. The owners suite is on the upper floor featuring a master bathroom with a double vanity, both tub and walk in shower and His/Hers closets. Hers is Fantastic! Easy access to the laundry room which is centrally located upstairs. Also on the second level you will have 2 additional bedrooms and bathrooms. This will make this brand new home a 4 bdrm/4 bath home! Not to mention this home is built on ...

Please refer to actual blueprints for an accurate representation of home design. Home design and elevations subject to change without prior notice. Window, door and porch locations may vary by elevation. Subject to error, ornission or withdrawal.