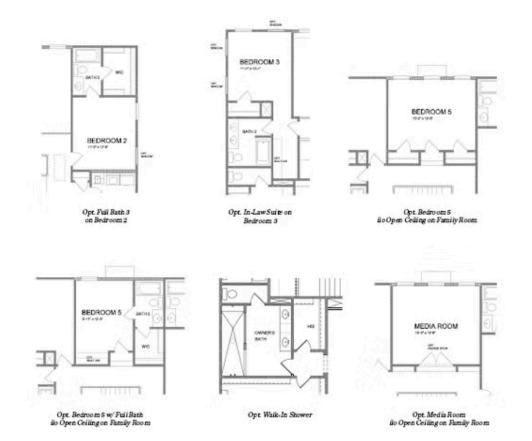

## 4576 molder drive THE CALHOUN SINGLE FAMILY IN MILLCROFT | BUFORD, GA

New Year, New Home, New You!" Calhoun - A top selling floorplan by The Providence Group New Construction in Buford/Sugar Hill! Close to 3 vibrant downtown areas including Suwanee, Buford, and Sugar Hill! Fantastic structural and Interior Design upgrades! Upon entering this home you will have a separate formal dining room, 10 ft. ceilings on the main floor, family room with fireplace, kitchen with view to family room and breakfast area, and guest bedroom with full bath - ALL on the MAIN level. Off of the breakfast area you will find your deck which is perfect spot to entertain and BBQ on these sunny days or for lounging with a book. Upstairs you will watch a movie in the media room or use it as another living space. The owners suite is on the upper floor featuring a master bathroom with a double vanity, both tub and walk in shower and His/Hers closets. Hers is Fantastic! Easy access to the laundry room which is centrally located upstairs. Also on the second level you will have 2 additional bedrooms and bathrooms. This will make this brand new home a 4 bdrm/4 bath home! Not to mention this home is built on ...

Please refer to actual blueprints for an accurate representation of home design. Home design and elevations subject to change without prior notice. Window, door and porch locations may vary by elevation. Subject to error, ornission or withdrawal.