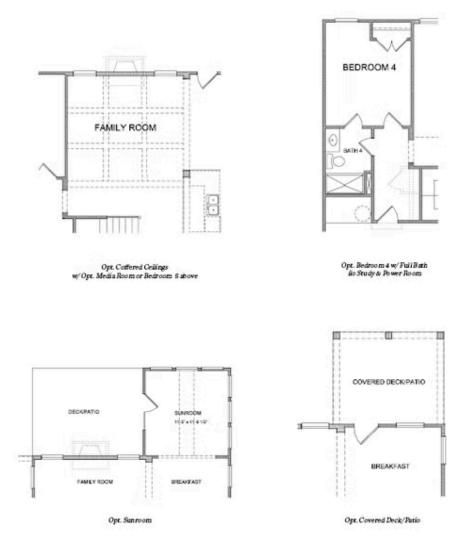

## 4576 molder drive THE CALHOUN SINGLE FAMILY IN MILLCROFT | BUFORD, GA

New Year, New Home, New You!" Calhoun - A top selling floorplan by The Providence Group New Construction in Buford/Sugar Hill! Close to 3 vibrant downtown areas including Suwanee, Buford, and Sugar Hill! Fantastic structural and Interior Design upgrades! Upon entering this home you will have a separate formal dining room, 10 ft. ceilings on the main floor, family room with fireplace, kitchen with view to family room and breakfast area, and guest bedroom with full bath - ALL on the MAIN level. Off of the breakfast area you will find your deck which is perfect spot to entertain and BBQ on these sunny days or for lounging with a book. Upstairs you will watch a movie in the media room or use it as another living space. The owners suite is on the upper floor featuring a master bathroom with a double vanity, both tub and walk in shower and His/Hers closets. Hers is Fantastic! Easy access to the laundry room which is centrally located upstairs. Also on the second level you will have 2 additional bedrooms and bathrooms. This will make this brand new home a 4 bdrm/4 bath home! Not to mention this home is built on ...

Please refer to actual blueprints for an accurate representation of home design. Home design and elevations subject to change without prior notice. Window, door and porch locations may vary by elevation. Subject to error, ornission or withdrawal.