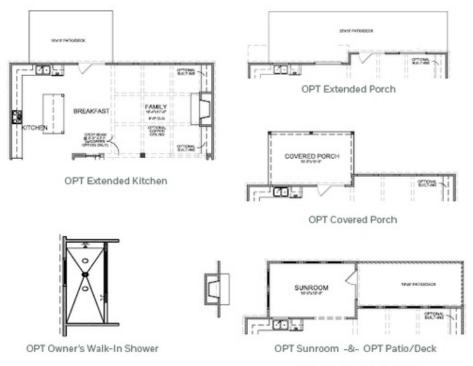

4606 MOLDER DRIVE THE MONTGOMERY SINGLE FAMILY IN MILLCROFT SINGLE FAMILY | BUFORD, GA

OPT Fireplace on Sunroom

OPTIONS

Want to Know More About This Home?

CONTACT OUR COMMUNITY SALES MANAGER Call Us @ 470.248.2097

4606 MOLDER DRIVE THE MONTGOMERY SINGLE FAMILY INMILLCROFT SINGLE FAMILY | BUFORD, GA

OPT Third Floor

\*Third Floor NOT available on Elevations B & E

Want to Know More About This Home?

CONTACT OUR COMMUNITY SALES MANAGER Call Us @ 470.248.2097