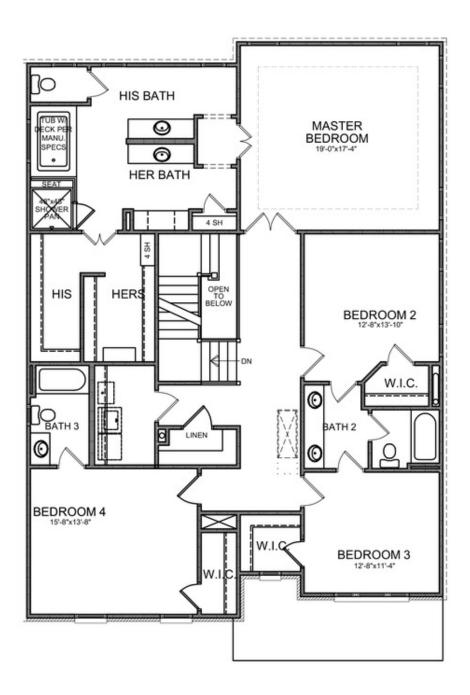

Montgomery A - Elevate Your Life in 2023! By The Providence Group with a brand new home! Very desirable floor plan! 2 Story Home featuring 4 bedrooms and 4 bathrooms! This popular floor plan has 10 ft. Ceilings on the main floor and features an office with full bathroom, cozy fireplace, extended kitchen, and separate dining room with view to family room! The beautifully designed kitchen layout will feature a single bowl sink and double oven making cooking a breeze. The dining room will be fantastic for the brand new year get togethers. On the 2nd floor you will find 9' ceilings, a bedroom with its own private bathroom, plus 2 other bedrooms that have a Jack and Jill bathroom, a Laundry room. The master bedroom and bathroom is amazing! The master bathroom has separate His/Hers vanities, a soaking tub plus a shower! This home will be absolutely gorgeous! Great home to make yours today! Community offers swim/clubhouse, fitness center, and a firepit. Master Planned Community with you in mind! Home is under construction and estimated to be completed in May/June 2023, Pictures represent a previously built home by The Providence Group, not the actual home since it is UNDER ...

CONTACT OUR COMMUNITY SALES MANAGER Call Us @ 470.248.2097

4606 MOLDER DRIVE THE MONTGOMERY SINGLE FAMILY INMILLCROFT SINGLE FAMILY | BUFORD, GA

Want to Know More About This Home?

CONTACT OUR COMMUNITY SALES MANAGER Call Us @ 470.248.2097