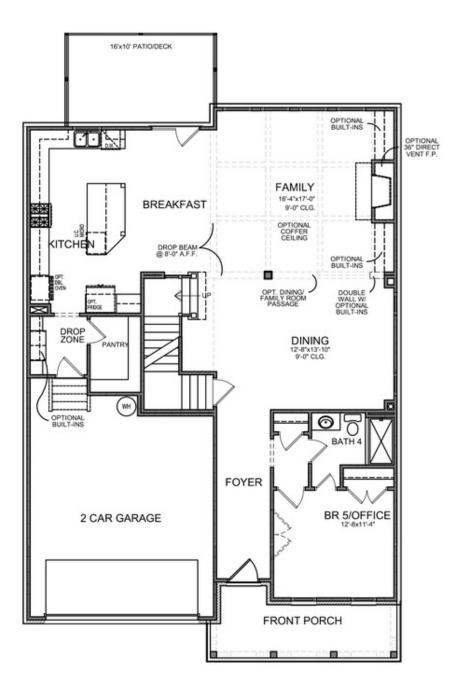

Montgomery A - Elevate Your Life in 2023! By The Providence Group with a brand new home! Very desirable floor plan! 2 Story Home featuring 4 bedrooms and 4 bathrooms! This popular floor plan has 10 ft. Ceilings on the main floor and features an office with full bathroom, cozy fireplace, extended kitchen, and separate dining room with view to family room! The beautifully designed kitchen layout will feature a single bowl sink and double oven making cooking a breeze. The dining room will be fantastic for the brand new year get togethers. On the 2nd floor you will find 9' ceilings, a bedroom with its own private bathroom, plus 2 other bedrooms that have a Jack and Jill bathroom, a Laundry room. The master bedroom and bathroom is amazing! The master bathroom has separate His/Hers vanities, a soaking tub plus a shower! This home will be absolutely gorgeous! Great home to make yours today! Community offers swim/clubhouse, fitness center, and a firepit. Master Planned Community with you in mind! Home is under construction and estimated to be completed in May/June 2023, Pictures represent a previously built home by The Providence Group, not the actual home since it is UNDER ...

CONTACT OUR COMMUNITY SALES MANAGER Call Us @ 470.248.2097

4606 MOLDER DRIVE THE MONTGOMERY SINGLE FAMILY INMILLCROFT SINGLE FAMILY | BUFORD, GA

Want to Know More About This Home?

CONTACT OUR COMMUNITY SALES MANAGER Call Us @ 470.248.2097