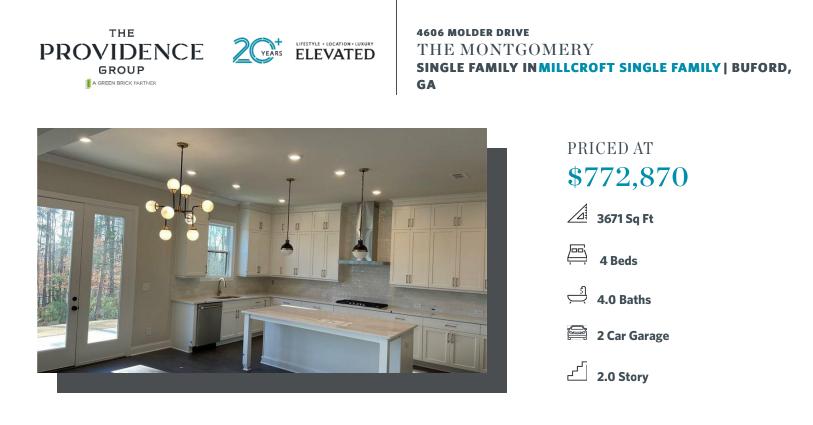

Montgomery A - Elevate Your Life in 2023! By The Providence Group with a brand new home! Very desirable floor plan! 2 Story Home featuring 4 bedrooms and 4 bathrooms! This popular floor plan has 10 ft. Ceilings on the main floor and features an office with full bathroom, cozy fireplace, extended kitchen, and separate dining room with view to family room! The beautifully designed kitchen layout will feature a single bowl sink and double oven making cooking a breeze. The dining room will be fantastic for the brand new year get togethers. On the 2nd floor you will find 9' ceilings, a bedroom with its own private bathroom, plus 2 other bedrooms that have a Jack and Jill bathroom, a Laundry room. The master bedroom and bathroom is amazing! The master bathroom has separate His/Hers vanities, a soaking tub plus a shower! This home will be absolutely gorgeous! Great home to make yours today! Community offers swim/clubhouse, fitness center, and a firepit. Master Planned Community with you in mind! Home is under construction and estimated to be completed in May/June 2023, Pictures represent a previously built home by The Providence Group, not the actual home since it is UNDER ...

## Want to Know More About This Home?

CONTACT OUR COMMUNITY SALES MANAGER Call Us @ 470.248.2097

4606 MOLDER DRIVE THE MONTGOMERY SINGLE FAMILY IN MILLCROFT SINGLE FAMILY | BUFORD, GA

Want to Know More About This Home?