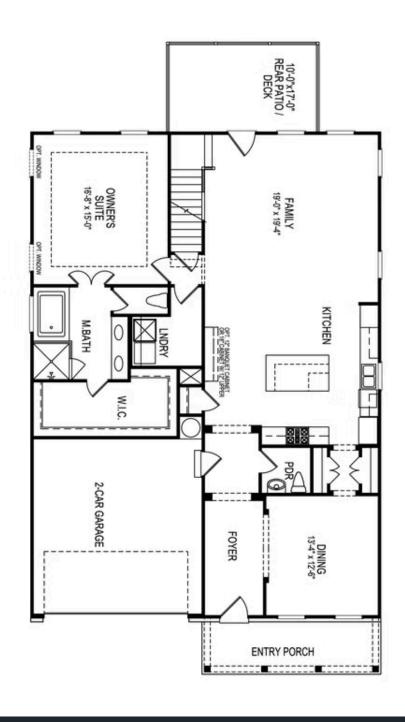

## 4616 MOLDER DRIVE THE MADILYN SINGLE FAMILY IN MILLCROFT | BUFORD, GA

PRICED AT \$681,295

2594 Sq Ft

**)□□** ∃ 3 Bed

2 Car Garage

<u>2.0 Story</u>

Madilyn B - A Providence Group built home! MASTER ON MAIN! New Construction in Buford/Sugar Hill! Close to 3 vibrant downtown areas including Suwanee, Buford, and Sugar Hill! Fantastic interior upgrades! This master on main is a jewel with trey ceiling, large owners closet, a HUGE, tiled walk in shower in the master bathroom with double vanity and easy access to the laundry room. The Madilyn has 10 ft. Ceilings on the main floor, foyer entrance, open kitchen and family room and separate dining. The kitchen will feature Quartz countertops and a single bowl sink. Cooking will be easier with the double oven! The 2 secondary bedrooms are on the 2nd floor and have a Jack and Jill bath layout. The Loft upstairs could be for an office or another family room for guests. Great home to make yours today! Community offers swim/clubhouse, fitness center, and firepit. Master Planned Community with you in mind! Home is under construction and estimated to be completed in June/July 2023, Pictures represent a previously built home by The Providence Group, not the actual home since it is under construction. \*\*Elevate your life in 2023 with a new home by The Providence Group and \$5,000 ...