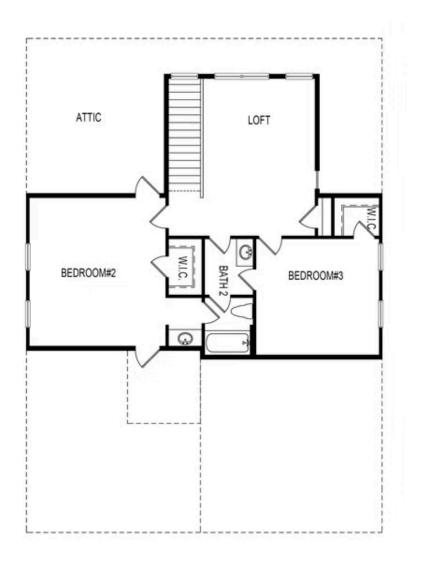

## 4616 MOLDER DRIVE THE MADILYN SINGLE FAMILY IN MILLCROFT | BUFORD, GA

Second Floor

Want to Know More About This Home?