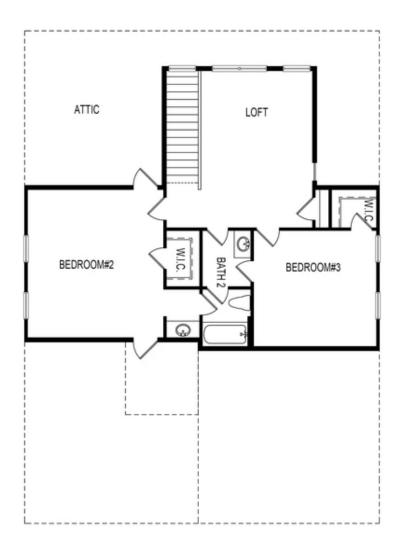

Second Floor

Want to Know More About This Home?

4616 MOLDER DRIVE THE MADILYN SINGLE FAMILY IN MILLCROFT SINGLE FAMILY | BUFORD, GA

Want to Know More About This Home?