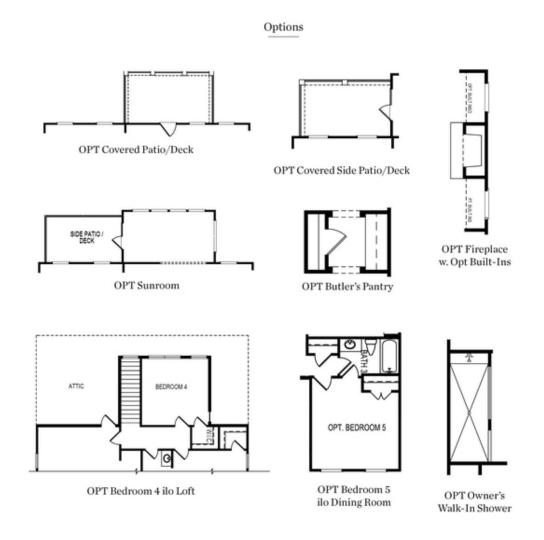

yours today! Community offers swim/clubhouse, fitness center, and firepit. Master Planned Community with you in mind! Home is under construction and estimated to be completed in June/July 2023, Pictures represent a previously built home by The Providence Group, not the actual home since it is under construction. \*\*Elevate your life in 2023 with a new home by The Providence Group and \$5,000 ...

Want to Know More About This Home?







4616 MOLDER DRIVE THE MADILYN SINGLE FAMILY IN MILLCROFT SINGLE FAMILY | BUFORD, GA



Want to Know More About This Home?







4616 MOLDER DRIVE THE MADILYN SINGLE FAMILY IN MILLCROFT SINGLE FAMILY | BUFORD, GA



Second Floor

Want to Know More About This Home?







4616 MOLDER DRIVE THE MADILYN SINGLE FAMILY IN MILLCROFT SINGLE FAMILY | BUFORD, GA



Want to Know More About This Home?