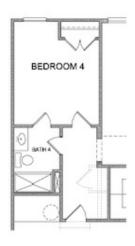

**-** ✓ 3.0 Story

Calhoun C - By The Providence Group - Ask About our Fabulous Incentives! The main floor features 10' ceilings, a guest bedroom with full bathroom, Open concept, cozy fireplace, and dining room. The gourmet kitchen has stacked white cabinets around the perimeter with slate color for the island, Quartz countertops, single bowl sink, breakfast area & separate dining room will make entertaining easy for the holiday season. Cooking is a breeze with the double oven! The Family room offers a warm fireplace for the cold weather coming! With 9 ft ceilings on the 2nd floor, you will find a bedroom with its own private bathroom, plus another bedroom and bathroom! In addition to this there is also a FANTASTIC 3rd Floor! The 3rd floor makes it perfect for an at home office! The master bedroom has separate his and hers closets. The master bathroom has a HUGE Walk in Shower/Spa Style! This home also features a media room! No need to go on vacation with this home! It's loaded! Laundry room on the 2nd floor will have upper and lower cabinets and a convenient sink for pre-wash! Lots of interior upgrades! Great home to make yours today! Close to 3 ...