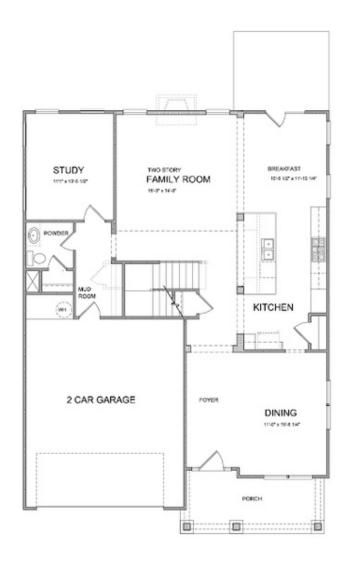

**-** ✓ 3.0 Story

Calhoun C - By The Providence Group - Ask About our Fabulous Incentives! The main floor features 10' ceilings, a guest bedroom with full bathroom, Open concept, cozy fireplace, and dining room. The gourmet kitchen has stacked white cabinets around the perimeter with slate color for the island, Quartz countertops, single bowl sink, breakfast area & separate dining room will make entertaining easy for the holiday season. Cooking is a breeze with the double oven! The Family room offers a warm fireplace for the cold weather coming! With 9 ft ceilings on the 2nd floor, you will find a bedroom with its own private bathroom, plus another bedroom and bathroom! In addition to this there is also a FANTASTIC 3rd Floor! The 3rd floor makes it perfect for an at home office! The master bedroom has separate his and hers closets. The master bathroom has a HUGE Walk in Shower/Spa Style! This home also features a media room! No need to go on vacation with this home! It's loaded! Laundry room on the 2nd floor will have upper and lower cabinets and a convenient sink for pre-wash! Lots of interior upgrades! Great home to make yours today! Close to 3 ...

## 4636 MOLDER DRIVE THE CALHOUN

SINGLE FAMILY INMILLCROFT SINGLE FAMILY | BUFORD, GA

Opt. Coffered Ceilings w/Opt. Media Boom or Bedroom 5 above

Opt. Bedroom 4 w/ Full Bath Bo Study & Power Room

COVERED DECKIPATIO