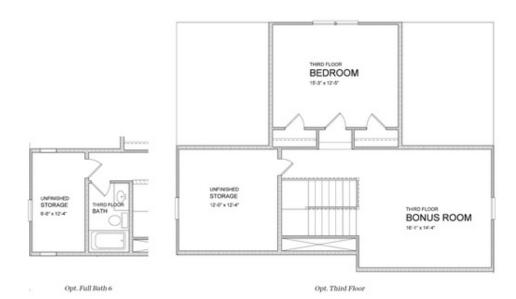

**-** ✓ 3.0 Story

Calhoun C - By The Providence Group - Ask About our Fabulous Incentives! The main floor features 10' ceilings, a guest bedroom with full bathroom, Open concept, cozy fireplace, and dining room. The gourmet kitchen has stacked white cabinets around the perimeter with slate color for the island, Quartz countertops, single bowl sink, breakfast area & separate dining room will make entertaining easy for the holiday season. Cooking is a breeze with the double oven! The Family room offers a warm fireplace for the cold weather coming! With 9 ft ceilings on the 2nd floor, you will find a bedroom with its own private bathroom, plus another bedroom and bathroom! In addition to this there is also a FANTASTIC 3rd Floor! The 3rd floor makes it perfect for an at home office! The master bedroom has separate his and hers closets. The master bathroom has a HUGE Walk in Shower/Spa Style! This home also features a media room! No need to go on vacation with this home! It's loaded! Laundry room on the 2nd floor will have upper and lower cabinets and a convenient sink for pre-wash! Lots of interior upgrades! Great home to make yours today! Close to 3 ...