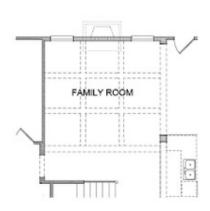

**-** ✓ 3.0 Story

Calhoun C - By The Providence Group - Ask About our Fabulous Incentives! The main floor features 10' ceilings, a guest bedroom with full bathroom, Open concept, cozy fireplace, and dining room. The gourmet kitchen has stacked white cabinets around the perimeter with slate color for the island, Quartz countertops, single bowl sink, breakfast area & separate dining room will make entertaining easy for the holiday season. Cooking is a breeze with the double oven! The Family room offers a warm fireplace for the cold weather coming! With 9 ft ceilings on the 2nd floor, you will find a bedroom with its own private bathroom, plus another bedroom and bathroom! In addition to this there is also a FANTASTIC 3rd Floor! The 3rd floor makes it perfect for an at home office! The master bedroom has separate his and hers closets. The master bathroom has a HUGE Walk in Shower/Spa Style! This home also features a media room! No need to go on vacation with this home! It's loaded! Laundry room on the 2nd floor will have upper and lower cabinets and a convenient sink for pre-wash! Lots of interior upgrades! Great home to make yours today! Close to 3 ...