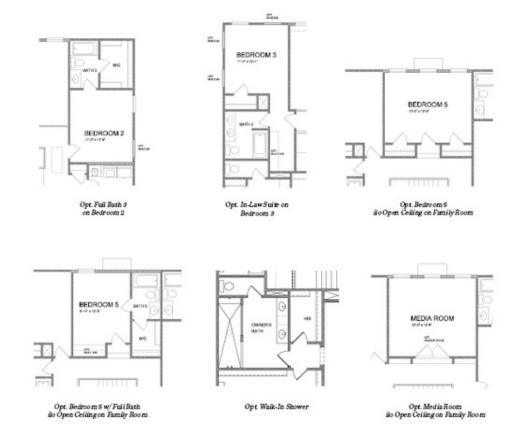

## 4636 MOLDER DRIVE THE CALHOUN

SINGLE FAMILY INMILLCROFT SINGLE FAMILY | BUFORD, GA

Opt. Coffered Ceilings w/Opt. Media Boom or Bedroom 5 above

Opt. Bedroom 4 w/ Full Bath Bo Study & Power Room

COVERED DECKIPATIO