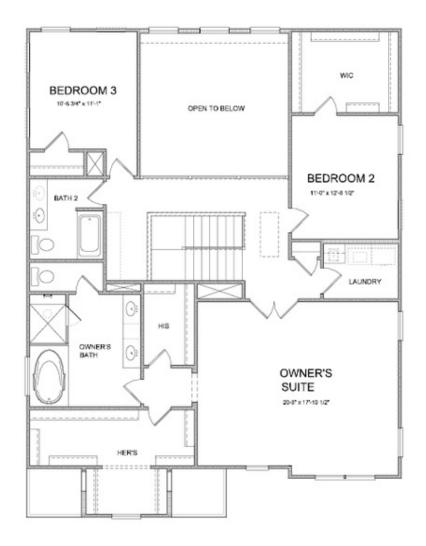

**-** ✓ 3.0 Story

Calhoun C - By The Providence Group - Ask About our Fabulous Incentives! The main floor features 10' ceilings, a guest bedroom with full bathroom, Open concept, cozy fireplace, and dining room. The gourmet kitchen has stacked white cabinets around the perimeter with slate color for the island, Quartz countertops, single bowl sink, breakfast area & separate dining room will make entertaining easy for the holiday season. Cooking is a breeze with the double oven! The Family room offers a warm fireplace for the cold weather coming! With 9 ft ceilings on the 2nd floor, you will find a bedroom with its own private bathroom, plus another bedroom and bathroom! In addition to this there is also a FANTASTIC 3rd Floor! The 3rd floor makes it perfect for an at home office! The master bedroom has separate his and hers closets. The master bathroom has a HUGE Walk in Shower/Spa Style! This home also features a media room! No need to go on vacation with this home! It's loaded! Laundry room on the 2nd floor will have upper and lower cabinets and a convenient sink for pre-wash! Lots of interior upgrades! Great home to make yours today! Close to 3 ...