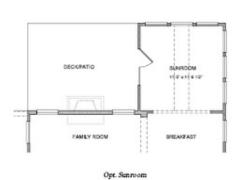

2nd floor will have upper and lower cabinets and a convenient sink for pre-wash! Lots of interior upgrades! Great home to make yours today! Close to 3 ...

Want to Know More About This Home?







4636 MOLDER DRIVE  $THE\ CALHOUN$  SINGLE FAMILY INMILLCROFT SINGLE FAMILY | BUFORD, GA



Want to Know More About This Home?







4636 MOLDER DRIVE  $THE\ CALHOUN$  SINGLE FAMILY IN MILLCROFT SINGLE FAMILY | BUFORD, GA



Want to Know More About This Home?







4636 MOLDER DRIVE
THE CALHOUN

SINGLE FAMILY IN MILLCROFT SINGLE FAMILY | BUFORD, GA



Want to Know More About This Home?







## 4636 MOLDER DRIVE THE CALHOUN

SINGLE FAMILY INMILLCROFT SINGLE FAMILY | BUFORD, GA



Opt. Coffered Ceilings w/Opt. Media Boom or Bedroom 5 above



Opt. Bedroom 4 w/ Full Bath Bo Study & Power Room



COVERED DECKIPATIO

BREAKFAST

Opt. Covered Deck/Patio

Want to Know More About This Home?







## 4636 MOLDER DRIVE THE CALHOUN

SINGLE FAMILY INMILLCROFT SINGLE FAMILY | BUFORD, GA



Want to Know More About This Home?