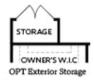

PRICED AT

\$584,460

2236 Sq Ft

4 Beds

⇒ 3.5 Baths

🖺 2 Car Garage

2.0 Story

\*Master on Main\*\* Elevate your life in 2023! \$20k Any Way You Want on all contracts written before 1/31/2023 and closing by 3/31/2023 Charleston C By The Providence Group - Master on Main! Highly Sought After Master on Main! 4 bedroom, 3.5 bath, 2 story, NEW Construction, Wow! Brand New! The first floor offers 10ft. Ceilings, owners suite with a HUGE Walk in shower in Owner's bathroom and easy access to the laundry room. The gorgeous kitchen has Quartz countertops, Stacked Bright White Cabinets and a large island with Driftwood stain overlooking the family room with cozy fireplace. A separate dining room to enjoy for the holidays coming. 2nd floor with 9ft ceilings has 3 additional bedrooms and 2 baths. An Outdoor Storage Shed - attached to home for your mower, bikes and outdoor toys. Side patio with courtyard! Home is under construction and estimated to be completed in Jan/Feb 2023, Pictures represent a previously built home by The Providence Group, not the actual home since it is under construction