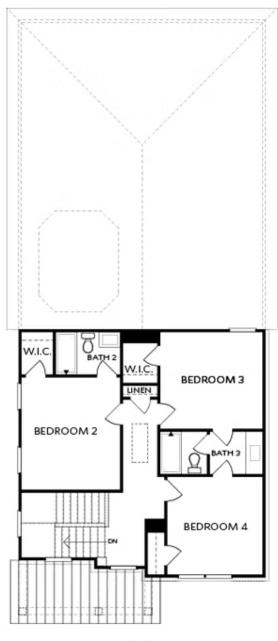

PRICED AT

\$584,460

2236 Sq Ft

4 Beds

⇒ 3.5 Baths

🖺 2 Car Garage

2.0 Story

\*Master on Main\*\* Elevate your life in 2023! \$20k Any Way You Want on all contracts written before 1/31/2023 and closing by 3/31/2023 Charleston C By The Providence Group - Master on Main! Highly Sought After Master on Main! 4 bedroom, 3.5 bath, 2 story, NEW Construction, Wow! Brand New! The first floor offers 10ft. Ceilings, owners suite with a HUGE Walk in shower in Owner's bathroom and easy access to the laundry room. The gorgeous kitchen has Quartz countertops, Stacked Bright White Cabinets and a large island with Driftwood stain overlooking the family room with cozy fireplace. A separate dining room to enjoy for the holidays coming. 2nd floor with 9ft ceilings has 3 additional bedrooms and 2 baths. An Outdoor Storage Shed - attached to home for your mower, bikes and outdoor toys. Side patio with courtyard! Home is under construction and estimated to be completed in Jan/Feb 2023, Pictures represent a previously built home by The Providence Group, not the actual home since it is under construction