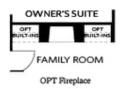

PRICED AT

\$584,460

2236 Sq Ft

4 Beds

⇒ 3.5 Baths

🖺 2 Car Garage

2.0 Story

\*Master on Main\*\* Elevate your life in 2023! \$20k Any Way You Want on all contracts written before 1/31/2023 and closing by 3/31/2023 Charleston C By The Providence Group - Master on Main! Highly Sought After Master on Main! 4 bedroom, 3.5 bath, 2 story, NEW Construction, Wow! Brand New! The first floor offers 10ft. Ceilings, owners suite with a HUGE Walk in shower in Owner's bathroom and easy access to the laundry room. The gorgeous kitchen has Quartz countertops, Stacked Bright White Cabinets and a large island with Driftwood stain overlooking the family room with cozy fireplace. A separate dining room to enjoy for the holidays coming. 2nd floor with 9ft ceilings has 3 additional bedrooms and 2 baths. An Outdoor Storage Shed - attached to home for your mower, bikes and outdoor toys. Side patio with courtyard! Home is under construction and estimated to be completed in Jan/Feb 2023, Pictures represent a previously built home by The Providence Group, not the actual home since it is under construction