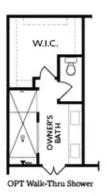

PRICED AT

\$584,460

2236 Sq Ft

4 Beds

⇒ 3.5 Baths

🖺 2 Car Garage

2.0 Story

\*Master on Main\*\* Elevate your life in 2023! \$20k Any Way You Want on all contracts written before 1/31/2023 and closing by 3/31/2023 Charleston C By The Providence Group - Master on Main! Highly Sought After Master on Main! 4 bedroom, 3.5 bath, 2 story, NEW Construction, Wow! Brand New! The first floor offers 10ft. Ceilings, owners suite with a HUGE Walk in shower in Owner's bathroom and easy access to the laundry room. The gorgeous kitchen has Quartz countertops, Stacked Bright White Cabinets and a large island with Driftwood stain overlooking the family room with cozy fireplace. A separate dining room to enjoy for the holidays coming. 2nd floor with 9ft ceilings has 3 additional bedrooms and 2 baths. An Outdoor Storage Shed - attached to home for your mower, bikes and outdoor toys. Side patio with courtyard! Home is under construction and estimated to be completed in Jan/Feb 2023, Pictures represent a previously built home by The Providence Group, not the actual home since it is under construction