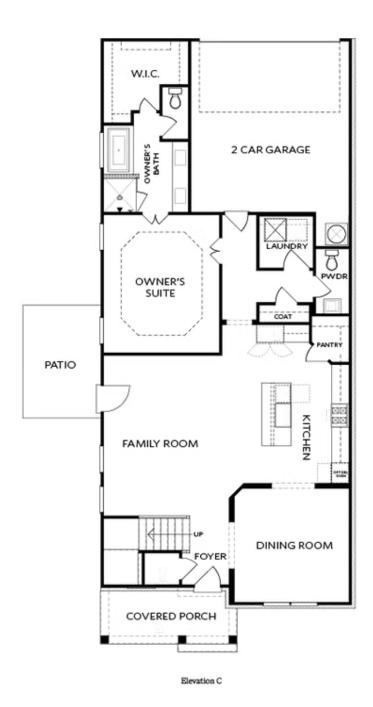

PRICED AT

\$584,460

2236 Sq Ft

4 Beds

⇒ 3.5 Baths

🖺 2 Car Garage

2.0 Story

\*Master on Main\*\* Elevate your life in 2023! \$20k Any Way You Want on all contracts written before 1/31/2023 and closing by 3/31/2023 Charleston C By The Providence Group - Master on Main! Highly Sought After Master on Main! 4 bedroom, 3.5 bath, 2 story, NEW Construction, Wow! Brand New! The first floor offers 10ft. Ceilings, owners suite with a HUGE Walk in shower in Owner's bathroom and easy access to the laundry room. The gorgeous kitchen has Quartz countertops, Stacked Bright White Cabinets and a large island with Driftwood stain overlooking the family room with cozy fireplace. A separate dining room to enjoy for the holidays coming. 2nd floor with 9ft ceilings has 3 additional bedrooms and 2 baths. An Outdoor Storage Shed - attached to home for your mower, bikes and outdoor toys. Side patio with courtyard! Home is under construction and estimated to be completed in Jan/Feb 2023, Pictures represent a previously built home by The Providence Group, not the actual home since it is under construction

Want to Know More About This Home?

Want to Know More About This Home?

Elevation C

Want to Know More About This Home?

Want to Know More About This Home?