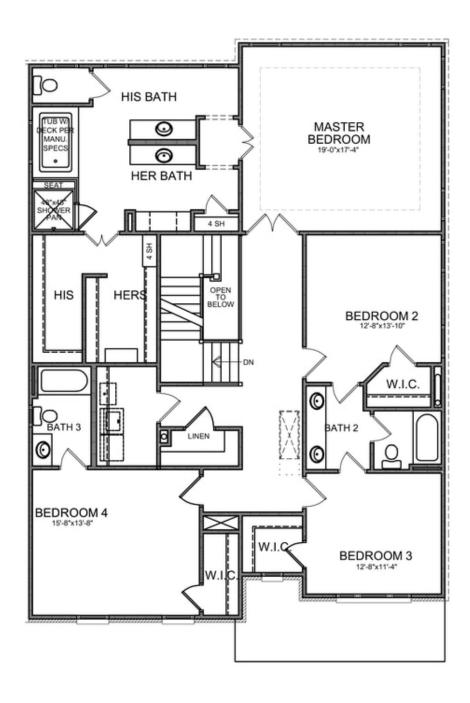

PRICED AT

\$821,390

4055 Sq Ft

6 Beds

5.0 Baths

🗎 2 Car Garage

2.0 Story عرب

Montgomery A - By The Providence Group - 3 Story Home featuring 6 bedrooms and 5 bathrooms! This popular floor plan has 10 ft. Ceilings on the main floor and features a guest bedroom/office with full bathroom, cozy fireplace, extended kitchen, and separate dining room with view to family room! The beautifully designed kitchen has stacked white cabinets, Quartz countertops, single bowl sink and double oven making cooking a breeze. The dining room will be fantastic for the holiday get togethers. On the 2nd floor you will find 9' ceilings, a bedroom with its own private bathroom, plus 2 other bedrooms that have a Jack and Jill bathroom, a Laundry room with cabinets and sink. The master bedroom and bathroom is amazing! The master bathroom has separate His/Hers vanities, a soaking tub plus a shower! In addition, there is also a 3rd Floor which has another bedroom with full bathroom! This 3rd floor is perfect for a work at home office! This home is absolutely gorgeous! Lots of interior upgrades and up to date with the current trends! Great home to make yours today! Community offers swim/clubhouse, fitness center, and firepits. Master Planned Community with you in mind! Home is ...