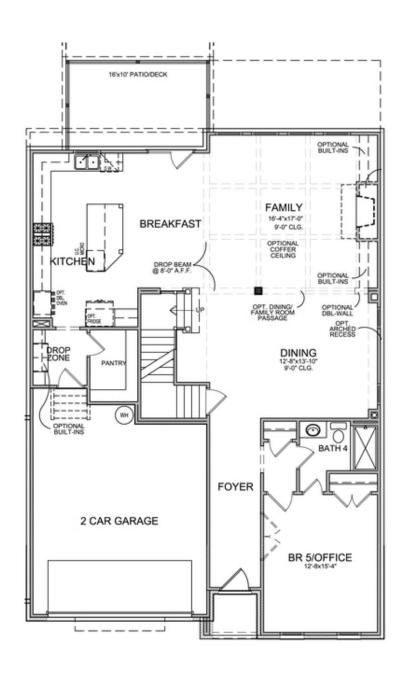

PRICED AT

\$821,390

4055 Sq Ft

6 Beds

5.0 Baths

🗎 2 Car Garage

2.0 Story عرب

Montgomery A - By The Providence Group - 3 Story Home featuring 6 bedrooms and 5 bathrooms! This popular floor plan has 10 ft. Ceilings on the main floor and features a guest bedroom/office with full bathroom, cozy fireplace, extended kitchen, and separate dining room with view to family room! The beautifully designed kitchen has stacked white cabinets, Quartz countertops, single bowl sink and double oven making cooking a breeze. The dining room will be fantastic for the holiday get togethers. On the 2nd floor you will find 9' ceilings, a bedroom with its own private bathroom, plus 2 other bedrooms that have a Jack and Jill bathroom, a Laundry room with cabinets and sink. The master bedroom and bathroom is amazing! The master bathroom has separate His/Hers vanities, a soaking tub plus a shower! In addition, there is also a 3rd Floor which has another bedroom with full bathroom! This 3rd floor is perfect for a work at home office! This home is absolutely gorgeous! Lots of interior upgrades and up to date with the current trends! Great home to make yours today! Community offers swim/clubhouse, fitness center, and firepits. Master Planned Community with you in mind! Home is ...