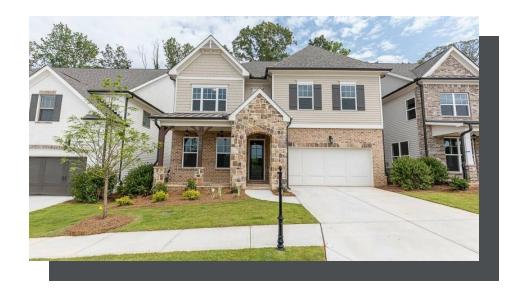

PRICED AT

\$821,390

4055 Sq Ft

6 Beds

5.0 Baths

🗎 2 Car Garage

2.0 Story عرب

Montgomery A - By The Providence Group - 3 Story Home featuring 6 bedrooms and 5 bathrooms! This popular floor plan has 10 ft. Ceilings on the main floor and features a guest bedroom/office with full bathroom, cozy fireplace, extended kitchen, and separate dining room with view to family room! The beautifully designed kitchen has stacked white cabinets, Quartz countertops, single bowl sink and double oven making cooking a breeze. The dining room will be fantastic for the holiday get togethers. On the 2nd floor you will find 9' ceilings, a bedroom with its own private bathroom, plus 2 other bedrooms that have a Jack and Jill bathroom, a Laundry room with cabinets and sink. The master bedroom and bathroom is amazing! The master bathroom has separate His/Hers vanities, a soaking tub plus a shower! In addition, there is also a 3rd Floor which has another bedroom with full bathroom! This 3rd floor is perfect for a work at home office! This home is absolutely gorgeous! Lots of interior upgrades and up to date with the current trends! Great home to make yours today! Community offers swim/clubhouse, fitness center, and firepits. Master Planned Community with you in mind! Home is ...