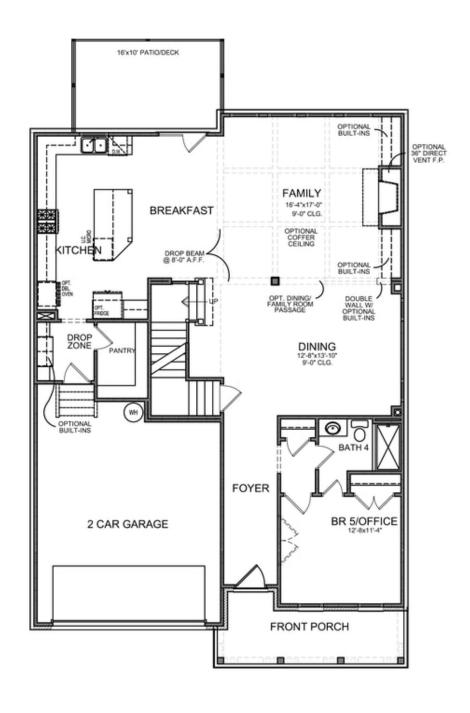

PRICED AT

\$821,390

4055 Sq Ft

6 Beds

5.0 Baths

🗎 2 Car Garage

2.0 Story عرب

Montgomery A - By The Providence Group - 3 Story Home featuring 6 bedrooms and 5 bathrooms! This popular floor plan has 10 ft. Ceilings on the main floor and features a guest bedroom/office with full bathroom, cozy fireplace, extended kitchen, and separate dining room with view to family room! The beautifully designed kitchen has stacked white cabinets, Quartz countertops, single bowl sink and double oven making cooking a breeze. The dining room will be fantastic for the holiday get togethers. On the 2nd floor you will find 9' ceilings, a bedroom with its own private bathroom, plus 2 other bedrooms that have a Jack and Jill bathroom, a Laundry room with cabinets and sink. The master bedroom and bathroom is amazing! The master bathroom has separate His/Hers vanities, a soaking tub plus a shower! In addition, there is also a 3rd Floor which has another bedroom with full bathroom! This 3rd floor is perfect for a work at home office! This home is absolutely gorgeous! Lots of interior upgrades and up to date with the current trends! Great home to make yours today! Community offers swim/clubhouse, fitness center, and firepits. Master Planned Community with you in mind! Home is ...