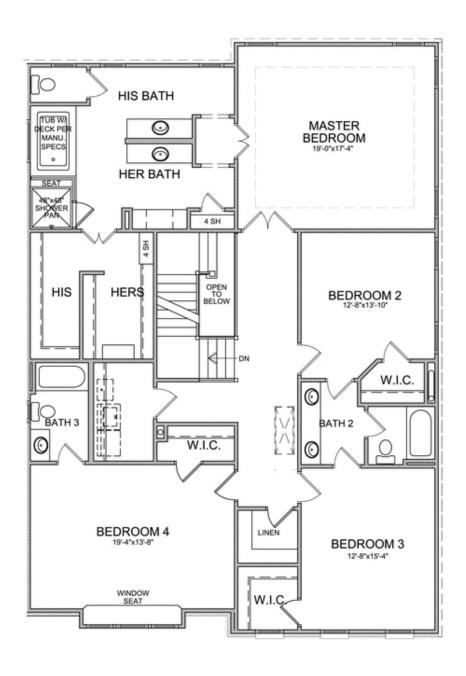

PRICED AT

\$821,390

4055 Sq Ft

6 Beds

5.0 Baths

🗎 2 Car Garage

2.0 Story عرب

Montgomery A - By The Providence Group - 3 Story Home featuring 6 bedrooms and 5 bathrooms! This popular floor plan has 10 ft. Ceilings on the main floor and features a guest bedroom/office with full bathroom, cozy fireplace, extended kitchen, and separate dining room with view to family room! The beautifully designed kitchen has stacked white cabinets, Quartz countertops, single bowl sink and double oven making cooking a breeze. The dining room will be fantastic for the holiday get togethers. On the 2nd floor you will find 9' ceilings, a bedroom with its own private bathroom, plus 2 other bedrooms that have a Jack and Jill bathroom, a Laundry room with cabinets and sink. The master bedroom and bathroom is amazing! The master bathroom has separate His/Hers vanities, a soaking tub plus a shower! In addition, there is also a 3rd Floor which has another bedroom with full bathroom! This 3rd floor is perfect for a work at home office! This home is absolutely gorgeous! Lots of interior upgrades and up to date with the current trends! Great home to make yours today! Community offers swim/clubhouse, fitness center, and firepits. Master Planned Community with you in mind! Home is ...