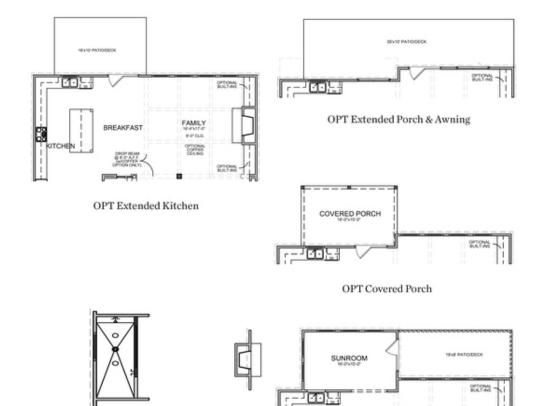

## Optional Layouts

OPT Covered Porch

OPT Sunroom -&- OPT Patio/Deck

OPT Fireplace on Sunroom

OPT Owner's Walk-In Shower

Want to Know More About This Home?

OPT Sunroom -&- OPT Patio/Deck OPT Fireplace on Sunroom

\*Third Floor NOT available on Elevations B & E

Want to Know More About This Home?

Want to Know More About This Home?

Want to Know More About This Home?

Want to Know More About This Home?

Want to Know More About This Home?

Want to Know More About This Home?

Want to Know More About This Home?

OPT Owner's Walk-In Shower

CONTACT OUR COMMUNITY SALES MANAGER Call Us @ 470-248-2097