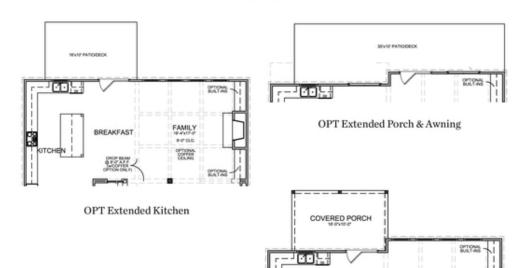

## Optional Layouts

OPT Covered Porch

OPT Sunroom -&- OPT Patio/Deck

OPT Fireplace on Sunroom

OPT Owner's Walk-In Shower

Want to Know More About This Home?