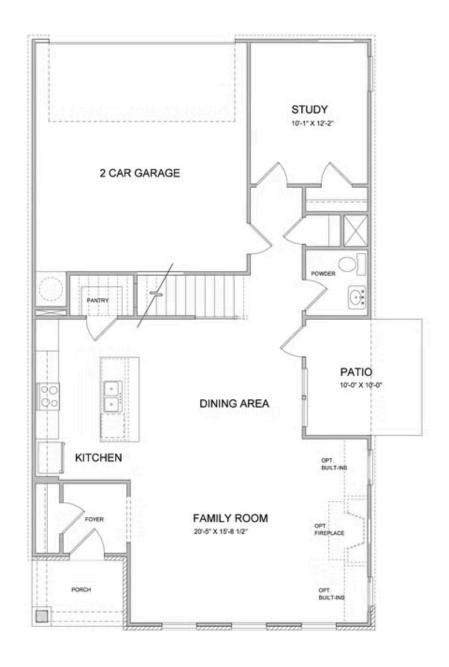

PRICED AT \$605,475

2375 Sq Ft

4 Beds

⇒ 3.0 Baths

2 Car Garage

2.0 Story

Move in Ready!!!! ELEVATE YOUR LIFE IN 2023! NEW YEAR NEW PRICE PLUS \$20,000 ANY WAY YOU WANT IT ON CONTRACTS WRITTEN BY MARCH 31, 2023- New Construction! By The Providence Group! Lots of interior upgrades! The 10' Ceilings and 8' doors on the main floor give this plan a grand feeling. The family room with a fireplace and quarzite surround is a cozy spot for gatherings. The beautiful, gourmet kitchen has Bright white cabinets at the perimeter and large island with driftwood stain, Quartz kitchen countertops, and single bowl kitchen sink. Lastly on the main floor is a guest retreat with a private bath which is a great feature for visitors. On the 2nd floor, the spacious Owner's Suite has separate his and hers closets, separate vanities with quartz counters and frameless, walk in shower. There is a Jack and Jill bathroom layout for the upstairs bedrooms. This home has a lot of thought put into its design and features. Courtyard home with patio and fantastic slider door option! Great home to make yours today and get ready to enjoy your new home for 2023! Home is MOVE IN READY! Pictures represent a previously built home by The Providence ...