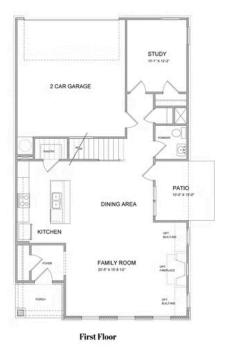

PRICED AT \$605,475

2375 Sq Ft

4 Beds

⇒ 3.0 Baths

2 Car Garage

2.0 Story

Move in Ready!!!! ELEVATE YOUR LIFE IN 2023! NEW YEAR NEW PRICE PLUS \$20,000 ANY WAY YOU WANT IT ON CONTRACTS WRITTEN BY MARCH 31, 2023- New Construction! By The Providence Group! Lots of interior upgrades! The 10' Ceilings and 8' doors on the main floor give this plan a grand feeling. The family room with a fireplace and quarzite surround is a cozy spot for gatherings. The beautiful, gourmet kitchen has Bright white cabinets at the perimeter and large island with driftwood stain, Quartz kitchen countertops, and single bowl kitchen sink. Lastly on the main floor is a guest retreat with a private bath which is a great feature for visitors. On the 2nd floor, the spacious Owner's Suite has separate his and hers closets, separate vanities with quartz counters and frameless, walk in shower. There is a Jack and Jill bathroom layout for the upstairs bedrooms. This home has a lot of thought put into its design and features. Courtyard home with patio and fantastic slider door option! Great home to make yours today and get ready to enjoy your new home for 2023! Home is MOVE IN READY! Pictures represent a previously built home by The Providence ...

Optional 3rd Floor

Want to Know More About This Home?

First Floor Options

Second Floor Options

Want to Know More About This Home?