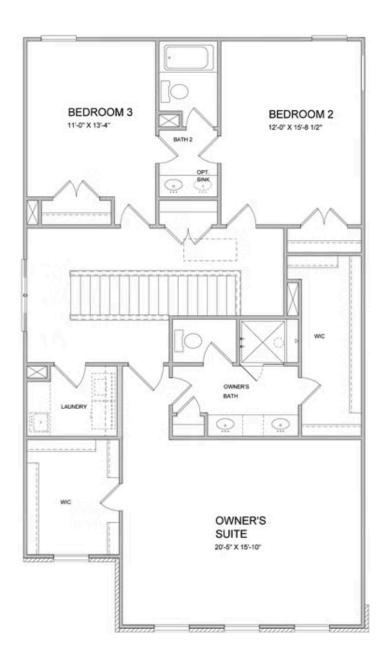

PRICED AT \$605,475

2375 Sq Ft

4 Beds

⇒ 3.0 Baths

2 Car Garage

2.0 Story

Move in Ready!!!! ELEVATE YOUR LIFE IN 2023! NEW YEAR NEW PRICE PLUS \$20,000 ANY WAY YOU WANT IT ON CONTRACTS WRITTEN BY MARCH 31, 2023- New Construction! By The Providence Group! Lots of interior upgrades! The 10' Ceilings and 8' doors on the main floor give this plan a grand feeling. The family room with a fireplace and quarzite surround is a cozy spot for gatherings. The beautiful, gourmet kitchen has Bright white cabinets at the perimeter and large island with driftwood stain, Quartz kitchen countertops, and single bowl kitchen sink. Lastly on the main floor is a guest retreat with a private bath which is a great feature for visitors. On the 2nd floor, the spacious Owner's Suite has separate his and hers closets, separate vanities with quartz counters and frameless, walk in shower. There is a Jack and Jill bathroom layout for the upstairs bedrooms. This home has a lot of thought put into its design and features. Courtyard home with patio and fantastic slider door option! Great home to make yours today and get ready to enjoy your new home for 2023! Home is MOVE IN READY! Pictures represent a previously built home by The Providence ...