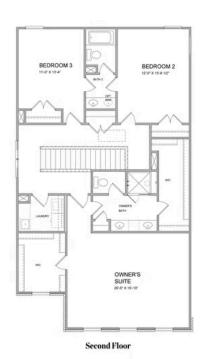

PRICED AT \$605,475

2375 Sq Ft

4 Beds

⇒ 3.0 Baths

2 Car Garage

2.0 Story

Move in Ready!!!! ELEVATE YOUR LIFE IN 2023! NEW YEAR NEW PRICE PLUS \$20,000 ANY WAY YOU WANT IT ON CONTRACTS WRITTEN BY MARCH 31, 2023- New Construction! By The Providence Group! Lots of interior upgrades! The 10' Ceilings and 8' doors on the main floor give this plan a grand feeling. The family room with a fireplace and quarzite surround is a cozy spot for gatherings. The beautiful, gourmet kitchen has Bright white cabinets at the perimeter and large island with driftwood stain, Quartz kitchen countertops, and single bowl kitchen sink. Lastly on the main floor is a guest retreat with a private bath which is a great feature for visitors. On the 2nd floor, the spacious Owner's Suite has separate his and hers closets, separate vanities with quartz counters and frameless, walk in shower. There is a Jack and Jill bathroom layout for the upstairs bedrooms. This home has a lot of thought put into its design and features. Courtyard home with patio and fantastic slider door option! Great home to make yours today and get ready to enjoy your new home for 2023! Home is MOVE IN READY! Pictures represent a previously built home by The Providence ...

Optional 3rd Floor

Want to Know More About This Home?

First Floor Options

Second Floor Options

Want to Know More About This Home?