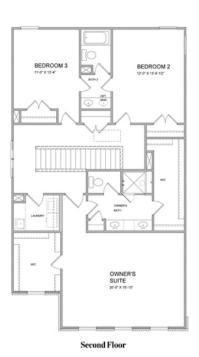

PRICED AT

\$605,475

2375 Sq Ft

=-4 Beds

⇒ 3.0 Baths

2 Car Garage

**∠** 2.0 Storv

Move in Ready!!!! ELEVATE YOUR LIFE IN 2023! NEW YEAR NEW PRICE PLUS \$20,000 ANY WAY YOU WANT IT ON CONTRACTS WRITTEN BY MARCH 31, 2023- New Construction! By The Providence Group! Lots of interior upgrades! The 10' Ceilings and 8' doors on the main floor give this plan a grand feeling. The family room with a fireplace and quarzite surround is a cozy spot for gatherings. The beautiful, gourmet kitchen has Bright white cabinets at the perimeter and large island with driftwood stain, Quartz kitchen countertops, and single bowl kitchen sink. Lastly on the main floor is a guest retreat with a private bath which is a great feature for visitors. On the 2nd floor, the spacious Owner's Suite has separate his and hers closets, separate vanities with quartz counters and frameless, walk in shower. There is a Jack and Jill bathroom layout for the upstairs bedrooms. This home has a lot of thought put into its design and features. Courtyard home with patio and fantastic slider door option! Great home to make yours today and get ready to enjoy your new home for 2023! Home is MOVE IN READY! Pictures represent a previously built home by The Providence ...

## Options Opt

First Floor Options

OPT Office 2 ilo Enlarged WIC

Second Floor Options

Want to Know More About This Home?