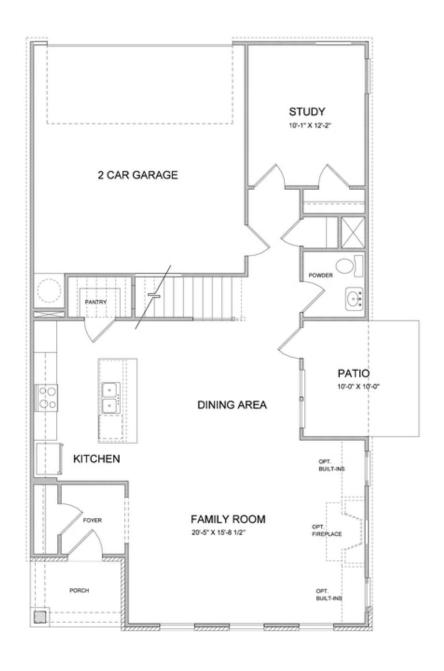

PRICED AT

\$605,475

2375 Sq Ft

=-4 Beds

⇒ 3.0 Baths

2 Car Garage

**∠** 2.0 Storv

Move in Ready!!!! ELEVATE YOUR LIFE IN 2023! NEW YEAR NEW PRICE PLUS \$20,000 ANY WAY YOU WANT IT ON CONTRACTS WRITTEN BY MARCH 31, 2023- New Construction! By The Providence Group! Lots of interior upgrades! The 10' Ceilings and 8' doors on the main floor give this plan a grand feeling. The family room with a fireplace and quarzite surround is a cozy spot for gatherings. The beautiful, gourmet kitchen has Bright white cabinets at the perimeter and large island with driftwood stain, Quartz kitchen countertops, and single bowl kitchen sink. Lastly on the main floor is a guest retreat with a private bath which is a great feature for visitors. On the 2nd floor, the spacious Owner's Suite has separate his and hers closets, separate vanities with quartz counters and frameless, walk in shower. There is a Jack and Jill bathroom layout for the upstairs bedrooms. This home has a lot of thought put into its design and features. Courtyard home with patio and fantastic slider door option! Great home to make yours today and get ready to enjoy your new home for 2023! Home is MOVE IN READY! Pictures represent a previously built home by The Providence ...