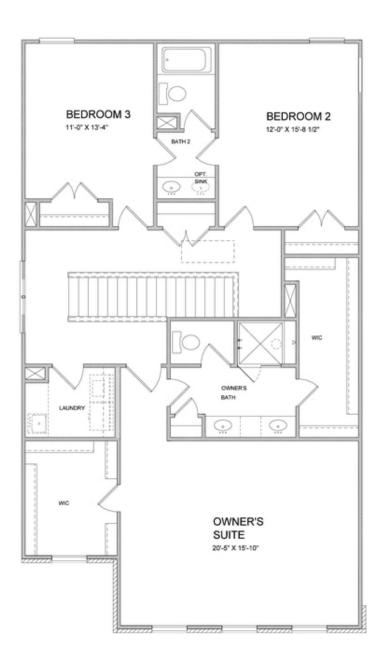

PRICED AT

\$605,475

2375 Sq Ft

=-4 Beds

⇒ 3.0 Baths

2 Car Garage

**∠** 2.0 Storv

Move in Ready!!!! ELEVATE YOUR LIFE IN 2023! NEW YEAR NEW PRICE PLUS \$20,000 ANY WAY YOU WANT IT ON CONTRACTS WRITTEN BY MARCH 31, 2023- New Construction! By The Providence Group! Lots of interior upgrades! The 10' Ceilings and 8' doors on the main floor give this plan a grand feeling. The family room with a fireplace and quarzite surround is a cozy spot for gatherings. The beautiful, gourmet kitchen has Bright white cabinets at the perimeter and large island with driftwood stain, Quartz kitchen countertops, and single bowl kitchen sink. Lastly on the main floor is a guest retreat with a private bath which is a great feature for visitors. On the 2nd floor, the spacious Owner's Suite has separate his and hers closets, separate vanities with quartz counters and frameless, walk in shower. There is a Jack and Jill bathroom layout for the upstairs bedrooms. This home has a lot of thought put into its design and features. Courtyard home with patio and fantastic slider door option! Great home to make yours today and get ready to enjoy your new home for 2023! Home is MOVE IN READY! Pictures represent a previously built home by The Providence ...