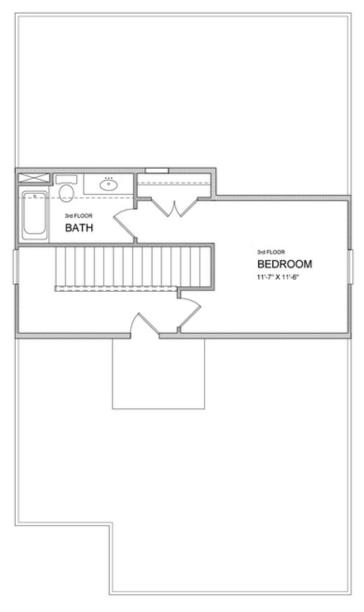

eat feature for visitors. On the 2nd floor, the spacious Owner's Suite has separate his and hers closets, separate vanities with quartz counters and frameless, walk in shower. There is a Jack and Jill bathroom layout for the upstairs bedrooms. This home has a lot of thought put into its design and features. Courtyard home with patio and fantastic slider door option! Great home to make yours today and get ready to enjoy your new home for 2023! Home is MOVE IN READY! Pictures represent a previously built home by The Providence ...

Want to Know More About This Home?











Want to Know More About This Home?









Want to Know More About This Home?









Want to Know More About This Home?









Want to Know More About This Home?









Want to Know More About This Home?









Optional 3rd Floor

Want to Know More About This Home?







## Options Opt

First Floor Options



OPT Office 2 ilo Enlarged WIC

Second Floor Options

Want to Know More About This Home?