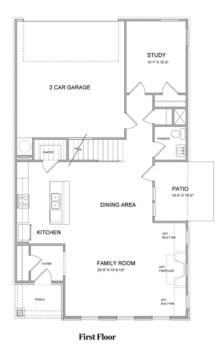

PRICED AT

\$605,475

2375 Sq Ft

=-4 Beds

⇒ 3.0 Baths

2 Car Garage

**∠** 2.0 Storv

Move in Ready!!!! ELEVATE YOUR LIFE IN 2023! NEW YEAR NEW PRICE PLUS \$20,000 ANY WAY YOU WANT IT ON CONTRACTS WRITTEN BY MARCH 31, 2023- New Construction! By The Providence Group! Lots of interior upgrades! The 10' Ceilings and 8' doors on the main floor give this plan a grand feeling. The family room with a fireplace and quarzite surround is a cozy spot for gatherings. The beautiful, gourmet kitchen has Bright white cabinets at the perimeter and large island with driftwood stain, Quartz kitchen countertops, and single bowl kitchen sink. Lastly on the main floor is a guest retreat with a private bath which is a great feature for visitors. On the 2nd floor, the spacious Owner's Suite has separate his and hers closets, separate vanities with quartz counters and frameless, walk in shower. There is a Jack and Jill bathroom layout for the upstairs bedrooms. This home has a lot of thought put into its design and features. Courtyard home with patio and fantastic slider door option! Great home to make yours today and get ready to enjoy your new home for 2023! Home is MOVE IN READY! Pictures represent a previously built home by The Providence ...

## Options Opt

First Floor Options

OPT Office 2 ilo Enlarged WIC

Second Floor Options

Want to Know More About This Home?