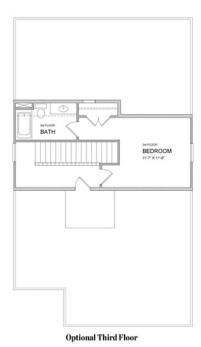

r and large island with driftwood stain, Quartz kitchen countertops, and single bowl kitchen sink. Lastly on the main floor is a guest retreat with a private bath which is a great feature for visitors. On the 2nd floor, the spacious Owner's Suite has separate his and hers closets, separate vanities with quartz counters and frameless, walk in shower. There is a Jack and Jill bathroom layout for the upstairs bedrooms. This home has a lot of thought put into its design and features. Courtyard home with patio and fantastic slider door option! Great home to make yours today and get ready to enjoy your new home for 2023! Home is MOVE IN READY! Pictures represent a previously built home by The Providence ...

Want to Know More About This Home?











Want to Know More About This Home?









Want to Know More About This Home?









Want to Know More About This Home?









Want to Know More About This Home?









Want to Know More About This Home?









Optional 3rd Floor

Want to Know More About This Home?







## Options Opt

First Floor Options



OPT Office 2 ilo Enlarged WIC

Second Floor Options

Want to Know More About This Home?