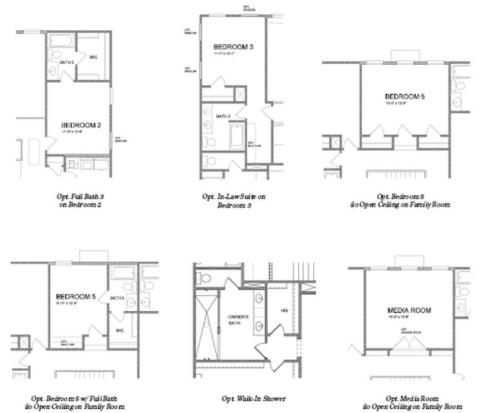

Calhoun A - By The Providence Group - Elevate Your Life in 2023! The main floor features 10' ceilings, a guest bedroom with full bathroom, Open concept, cozy fireplace, and dining room. The gourmet kitchen has stacked cabinets, Quartz countertops, single bowl sink, breakfast area & separate dining rm will make entertaining easy for the holiday season. Cooking is a breeze with the double oven! The Family room offers a warm fireplace for the cold weather coming! With 9 ft ceilings on the 2nd floor, you will find a bedroom with its own private bathroom, plus another bedroom and bathroom! In addition to this there is also a FANTASTIC Media room for movies! The master bedroom has separate his and hers closets, which I personally LOVE! The master bathroom has a tub plus a shower! Laundry room on the 2nd floor will have upper and lower cabinets and a convenient sink for pre-wash! Lots of interior upgrades! Great home to make yours today! Close to 3 vibrant downtown areas including Suwannee, Buford, and Sugar Hill! Community offers swim/clubhouse, fitness center, and firepits. Master Planned Community with you in mind! Home is under construction and estimated to be completed in Jan/2023, ...

Opt. Media Room ito Open Celling on Family Room

Want to Know More **About This Home?** 

CONTACT OUR COMMUNITY SALES MANAGER Call Us @ 470-248-2097

Please refer to actual blueprints for an accurate representation of home design. Home design and elevations subject to change without prior notice. Window, door and porch locations may vary by elevation. Subject to error, omission or withdrawal.