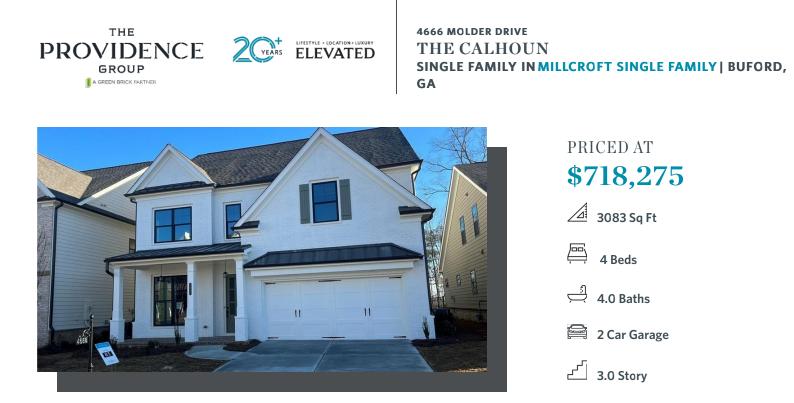

Calhoun A - By The Providence Group - Elevate Your Life in 2023! The main floor features 10' ceilings, a guest bedroom with full bathroom, Open concept, cozy fireplace, and dining room. The gourmet kitchen has stacked cabinets, Quartz countertops, single bowl sink, breakfast area & separate dining rm will make entertaining easy for the holiday season. Cooking is a breeze with the double oven! The Family room offers a warm fireplace for the cold weather coming! With 9 ft ceilings on the 2nd floor, you will find a bedroom with its own private bathroom, plus another bedroom and bathroom! In addition to this there is also a FANTASTIC Media room for movies! The master bedroom has separate his and hers closets, which I personally LOVE! The master bathroom has a tub plus a shower! Laundry room on the 2nd floor will have upper and lower cabinets and a convenient sink for pre-wash! Lots of interior upgrades! Great home to make yours today! Close to 3 vibrant downtown areas including Suwannee, Buford, and Sugar Hill! Community offers swim/clubhouse, fitness center, and firepits. Master Planned Community with you in mind! Home is under construction and estimated to be completed in Jan/2023, ...