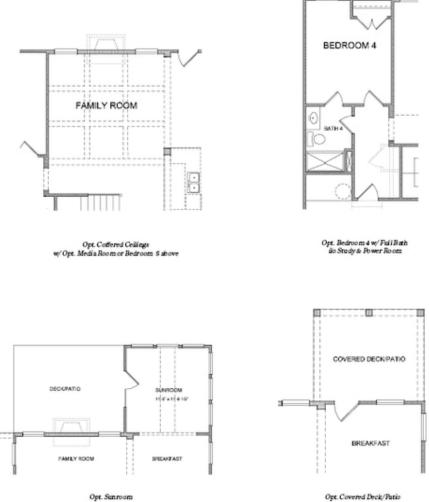

Calhoun A - By The Providence Group - Elevate Your Life in 2023! The main floor features 10' ceilings, a guest bedroom with full bathroom, Open concept, cozy fireplace, and dining room. The gourmet kitchen has stacked cabinets, Quartz countertops, single bowl sink, breakfast area & separate dining rm will make entertaining easy for the holiday season. Cooking is a breeze with the double oven! The Family room offers a warm fireplace for the cold weather coming! With 9 ft ceilings on the 2nd floor, you will find a bedroom with its own private bathroom, plus another bedroom and bathroom! In addition to this there is also a FANTASTIC Media room for movies! The master bedroom has separate his and hers closets, which I personally LOVE! The master bathroom has a tub plus a shower! Laundry room on the 2nd floor will have upper and lower cabinets and a convenient sink for pre-wash! Lots of interior upgrades! Great home to make yours today! Close to 3 vibrant downtown areas including Suwannee, Buford, and Sugar Hill! Community offers swim/clubhouse, fitness center, and firepits. Master Planned Community with you in mind! Home is under construction and estimated to be completed in Jan/2023, ...

## Want to Know More About This Home?

CONTACT OUR COMMUNITY SALES MANAGER Call Us @ 470-248-2097

Want to Know More About This Home?

CONTACT OUR COMMUNITY SALES MANAGER Call Us @ 470-248-2097

Please refer to actual blueprints for an accurate representation of home design. Home design and elevations subject to change without prior notice. Window, door and porch locations may vary by elevation. Subject to error, omission or withdrawal.

Opt. Covered Deck/Patio

Want to Know More **About This Home?** 

CONTACT OUR COMMUNITY SALES MANAGER Call Us @ 470-248-2097

Please refer to actual blueprints for an accurate representation of home design. Home design and elevations subject to change without prior notice. Window, door and porch locations may vary by elevation. Subject to error, omission or withdrawal.