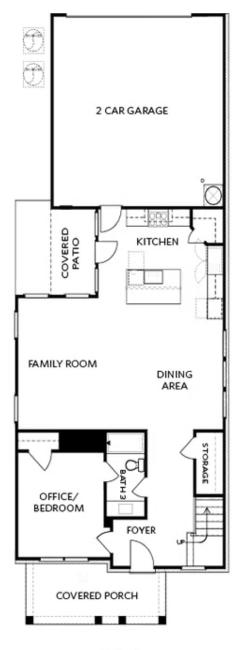

### 4667 molder drive THE KINCAID SINGLE FAMILY IN MILLCROFT | BUFORD, GA

Kincaid B - By The Providence Group - Gorgeous Home! New Construction! This may be the one for you! Courtyard home with patio - The Kincaid floorplan offers a guest bedroom/office with full bath/walk in shower on the main floor and 10 ft. Ceilings. 9 ft ceilings on the 2nd floor where you will find a wonderful Owner's Suite with HUGE master bedroom, your own private deck for coffee sipping, big master closet, separate vanities and walk in shower. The secondary bedrooms have a Jack and Jill bath layout. The Loft upstairs could be for gaming, office or another family room. Kitchen has white cabinets with the island being midnight/navy. Lots of interior upgrades! This home is in a fantastic location within the community. Great home to make yours today and ring in the holidays! Home is under construction and estimated to be completed in Nov/Dec 2022, Pictures represent a previously built home by The Providence Group, not the actual home since it is under construction Unwrap the Savings with \$20,000 towards closing costs with preferred lender on homes written by Dec 22, 2022and closed by Jan 31, 2023!

# Want to Know More About This Home?

OPT Left Side Window

**OPT** Fireplace

**OPT Linear Fireplace** 

OPT Shower @Bath 3

OPT Closet

FIRST FLOOR

OPT Left Side Window