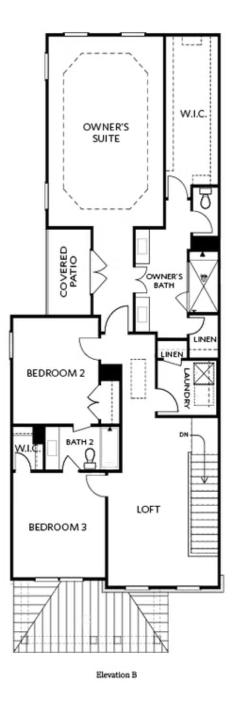

### 4667 molder drive THE KINCAID SINGLE FAMILY IN MILLCROFT | BUFORD, GA

Kincaid B - By The Providence Group - Gorgeous Home! New Construction! This may be the one for you! Courtyard home with patio - The Kincaid floorplan offers a guest bedroom/office with full bath/walk in shower on the main floor and 10 ft. Ceilings. 9 ft ceilings on the 2nd floor where you will find a wonderful Owner's Suite with HUGE master bedroom, your own private deck for coffee sipping, big master closet, separate vanities and walk in shower. The secondary bedrooms have a Jack and Jill bath layout. The Loft upstairs could be for gaming, office or another family room. Kitchen has white cabinets with the island being midnight/navy. Lots of interior upgrades! This home is in a fantastic location within the community. Great home to make yours today and ring in the holidays! Home is under construction and estimated to be completed in Nov/Dec 2022, Pictures represent a previously built home by The Providence Group, not the actual home since it is under construction Unwrap the Savings with \$20,000 towards closing costs with preferred lender on homes written by Dec 22, 2022and closed by Jan 31, 2023!

OPT Open Rail

OPT Walk-Thru Shower

OPT Tub & Shower

SECOND FLOOR

Want to Know More About This Home?