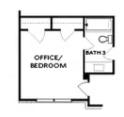

### 4667 molder drive THE KINCAID SINGLE FAMILY IN MILLCROFT | BUFORD, GA

Kincaid B - By The Providence Group - Gorgeous Home! New Construction! This may be the one for you! Courtyard home with patio - The Kincaid floorplan offers a guest bedroom/office with full bath/walk in shower on the main floor and 10 ft. Ceilings. 9 ft ceilings on the 2nd floor where you will find a wonderful Owner's Suite with HUGE master bedroom, your own private deck for coffee sipping, big master closet, separate vanities and walk in shower. The secondary bedrooms have a Jack and Jill bath layout. The Loft upstairs could be for gaming, office or another family room. Kitchen has white cabinets with the island being midnight/navy. Lots of interior upgrades! This home is in a fantastic location within the community. Great home to make yours today and ring in the holidays! Home is under construction and estimated to be completed in Nov/Dec 2022, Pictures represent a previously built home by The Providence Group, not the actual home since it is under construction Unwrap the Savings with \$20,000 towards closing costs with preferred lender on homes written by Dec 22, 2022and closed by Jan 31, 2023!

# Want to Know More About This Home?

OPT Left Side Window

**OPT** Fireplace

**OPT Linear Fireplace** 

OPT Shower @Bath 3

OPT Closet

FIRST FLOOR

OPT Left Side Window