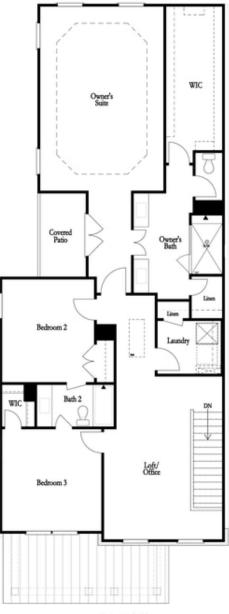

# Want to Know More About This Home?

CONTACT OUR COMMUNITY SALES MANAGER Call Us @ 470-248-2097

Want to Know More About This Home?

CONTACT OUR COMMUNITY SALES MANAGER Call Us @ 470-248-2097

Second Floor

Want to Know More About This Home?

PRICED AT \$599,020 2518 Sq Ft ∴ 4 Beds ∴ 3.0 Baths 2 Car Garage ∴ 3.0 Story

Kincaid B - By The Providence Group - Gorgeous Home! New Construction! This may be the one for you! Courtyard home with patio - The Kincaid floorplan offers a guest bedroom/office with full bath/walk in shower on the main floor and 10 ft. Ceilings. 9 ft ceilings on the 2nd floor where you will find a wonderful Owner's Suite with HUGE master bedroom, your own private deck for coffee sipping, big master closet, separate vanities and walk in shower. The secondary bedrooms have a Jack and Jill bath layout. The Loft upstairs could be for gaming, office or another family room. Kitchen has white cabinets with the island being midnight/navy. Lots of interior upgrades! This home is in a fantastic location within the community. Great home to make yours today and ring in the holidays! Home is under construction and estimated to be completed in Nov/Dec 2022, Pictures represent a previously built home by The Providence Group, not the actual home since it is under construction Unwrap the Savings with \$20,000 towards closing costs with preferred lender on homes written by Dec 22, 2022and closed by Jan 31, 2023!