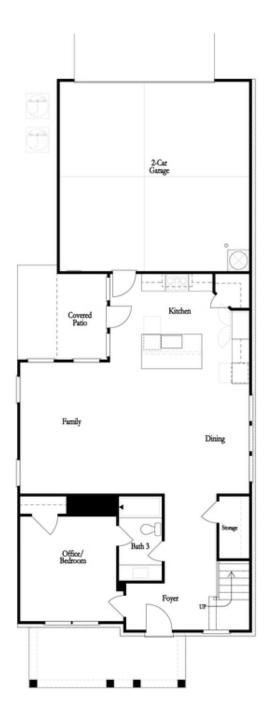

PRICED AT \$599,020 2518 Sq Ft ∴ 4 Beds ∴ 3.0 Baths 2 Car Garage ∴ 3.0 Story

Kincaid B - By The Providence Group - Gorgeous Home! New Construction! This may be the one for you! Courtyard home with patio - The Kincaid floorplan offers a guest bedroom/office with full bath/walk in shower on the main floor and 10 ft. Ceilings. 9 ft ceilings on the 2nd floor where you will find a wonderful Owner's Suite with HUGE master bedroom, your own private deck for coffee sipping, big master closet, separate vanities and walk in shower. The secondary bedrooms have a Jack and Jill bath layout. The Loft upstairs could be for gaming, office or another family room. Kitchen has white cabinets with the island being midnight/navy. Lots of interior upgrades! This home is in a fantastic location within the community. Great home to make yours today and ring in the holidays! Home is under construction and estimated to be completed in Nov/Dec 2022, Pictures represent a previously built home by The Providence Group, not the actual home since it is under construction Unwrap the Savings with \$20,000 towards closing costs with preferred lender on homes written by Dec 22, 2022and closed by Jan 31, 2023!

## Want to Know More About This Home?

CONTACT OUR COMMUNITY SALES MANAGER Call Us @ 470-248-2097