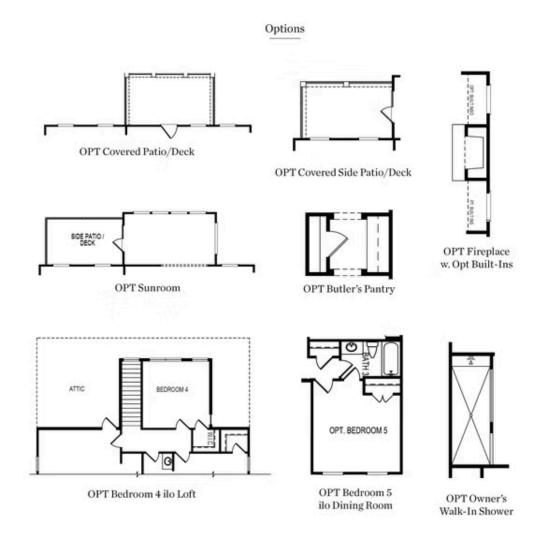

## 4676 MOLDER DRIVE THE MADILYN SINGLE FAMILY IN MILLCROFT | BUFORD, GA

PRICED AT **\$702,335** 

2764 Sq Ft

**)□□** ∃ 3 Bed

2.5 Baths

2 Car Garage

2.0 Story

Madilyn A - By The Providence Group - MASTER ON MAIN! Ask About our Fabulous Fall Incentives &/or Available to Close in 2022 New Construction by The Providence Group in Buford/Sugar Hill! Close to 3 vibrant downtown areas including Suwannee, Buford, and Sugar Hill! The Madilyn has 10 ft. Ceilings on the main floor and 9 ft ceilings on the 2nd floor. This master on main is a jewel, where you will find easy access to your laundry rm, HUGE walk in shower in the master bathroom with double vanity. The 2 secondary bedrooms are on the 2nd fl. and have a Jack and Jill bath layout. The Loft upstairs could be for an office or another family room for guests. The kitchen has stacked cabinets, Quartz countertops, and single bowl sink. The separate dining rm will be fantastic for the holiday get togethers. Cooking will be easier with the double oven and serving a joy with the butlers pantry! The Family room offers a warm fireplace all while enjoying an open concept and view to the sunroom. Lots of interior upgrades! Great home to make yours today! Community offers swim/clubhouse, fitness center, and firepits. Master Planned Community with you ...