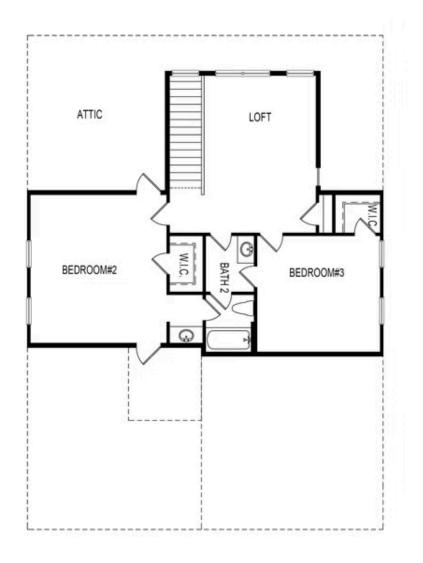

## 4676 MOLDER DRIVE THE MADILYN SINGLE FAMILY IN MILLCROFT | BUFORD, GA

Second Floor

Want to Know More About This Home?