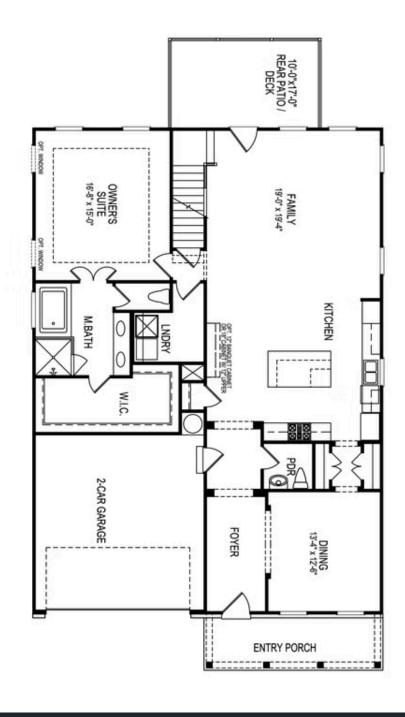

## 4676 MOLDER DRIVE THE MADILYN SINGLE FAMILY IN MILLCROFT | BUFORD, GA

PRICED AT **\$702,335** 

2764 Sq Ft

**)□□** ∃ 3 Bed

2.5 Baths

2 Car Garage

2.0 Story

Madilyn A - By The Providence Group - MASTER ON MAIN! Ask About our Fabulous Fall Incentives &/or Available to Close in 2022 New Construction by The Providence Group in Buford/Sugar Hill! Close to 3 vibrant downtown areas including Suwannee, Buford, and Sugar Hill! The Madilyn has 10 ft. Ceilings on the main floor and 9 ft ceilings on the 2nd floor. This master on main is a jewel, where you will find easy access to your laundry rm, HUGE walk in shower in the master bathroom with double vanity. The 2 secondary bedrooms are on the 2nd fl. and have a Jack and Jill bath layout. The Loft upstairs could be for an office or another family room for guests. The kitchen has stacked cabinets, Quartz countertops, and single bowl sink. The separate dining rm will be fantastic for the holiday get togethers. Cooking will be easier with the double oven and serving a joy with the butlers pantry! The Family room offers a warm fireplace all while enjoying an open concept and view to the sunroom. Lots of interior upgrades! Great home to make yours today! Community offers swim/clubhouse, fitness center, and firepits. Master Planned Community with you ...