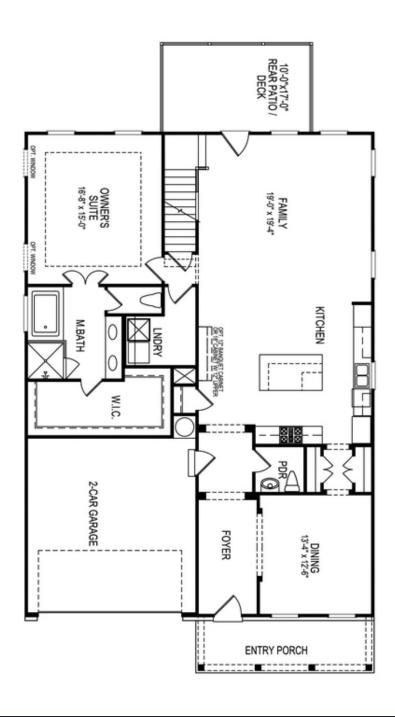

PRICED AT

\$702,335

2764 Sq Ft

∃ 3 Beds

2.5 Baths

🗎 2 Car Garage

**\_\_\_\_\_\_ 2.0 Story** 

Madilyn A - By The Providence Group - MASTER ON MAIN! Ask About our Fabulous Fall Incentives &/or Available to Close in 2022 New Construction by The Providence Group in Buford/Sugar Hill! Close to 3 vibrant downtown areas including Suwannee, Buford, and Sugar Hill! The Madilyn has 10 ft. Ceilings on the main floor and 9 ft ceilings on the 2nd floor. This master on main is a jewel, where you will find easy access to your laundry rm, HUGE walk in shower in the master bathroom with double vanity. The 2 secondary bedrooms are on the 2nd fl. and have a Jack and Jill bath layout. The Loft upstairs could be for an office or another family room for guests. The kitchen has stacked cabinets, Quartz countertops, and single bowl sink. The separate dining rm will be fantastic for the holiday get togethers. Cooking will be easier with the double oven and serving a joy with the butlers pantry! The Family room offers a warm fireplace all while enjoying an open concept and view to the sunroom. Lots of interior upgrades! Great home to make yours today! Community offers swim/clubhouse, fitness center, and firepits. Master Planned Community with you ...