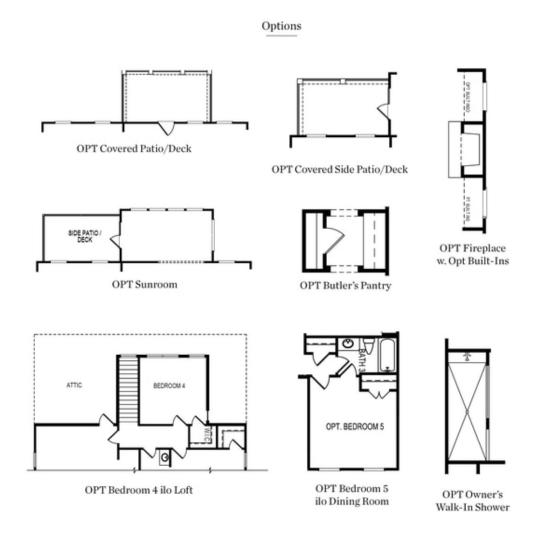

PRICED AT

\$702,335

2764 Sq Ft

∃ 3 Beds

2.5 Baths

🗎 2 Car Garage

**\_\_\_\_\_\_ 2.0 Story** 

Madilyn A - By The Providence Group - MASTER ON MAIN! Ask About our Fabulous Fall Incentives &/or Available to Close in 2022 New Construction by The Providence Group in Buford/Sugar Hill! Close to 3 vibrant downtown areas including Suwannee, Buford, and Sugar Hill! The Madilyn has 10 ft. Ceilings on the main floor and 9 ft ceilings on the 2nd floor. This master on main is a jewel, where you will find easy access to your laundry rm, HUGE walk in shower in the master bathroom with double vanity. The 2 secondary bedrooms are on the 2nd fl. and have a Jack and Jill bath layout. The Loft upstairs could be for an office or another family room for guests. The kitchen has stacked cabinets, Quartz countertops, and single bowl sink. The separate dining rm will be fantastic for the holiday get togethers. Cooking will be easier with the double oven and serving a joy with the butlers pantry! The Family room offers a warm fireplace all while enjoying an open concept and view to the sunroom. Lots of interior upgrades! Great home to make yours today! Community offers swim/clubhouse, fitness center, and firepits. Master Planned Community with you ...