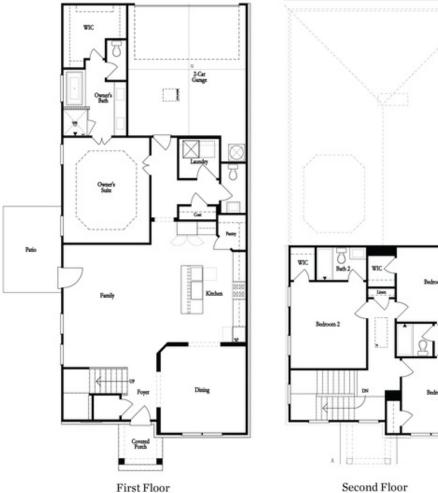

821 DODD TRAIL THE CHARLESTON SINGLE FAMILY INMILLCROFT SINGLE FAMILY | BUFORD, GA

Second Floor

÷3

Want to Know More About This Home?

CONTACT OUR COMMUNITY SALES MANAGER Call Us @ 470.248.2097

Please refer to actual blueprints for an accurate representation of home design. Home design and elevations subject to change without prior notice. Window, door and porch locations may vary by elevation. Subject to error, omission or withdrawal.

Sizzling Summer Savings by The Providence Group! \*MASTER ON MAIN in Millcroft\*\* Final Opportunities for master on main and make your own interior design selections at our fabulous design studio! Charleston C - Elevate your Life in this coming next year 2025 with a New Home by The Providence Group! 4 bedroom, 3.5 bath, 2 story, NEW Construction, Fabulous, Wow! Brand New! The first floor offers 10ft. Ceilings, owners suite with a HUGE Walk in shower in the Owner's bathroom, dual vanities, walk in closet, and easy access to the laundry room and powder room. The kitchen is a fabulous layout with a large luxurious island overlooking the family room with cozy fireplace. This home also features a separate yet open concept dining room to enjoy with family and friends for get togethers. The 2nd floor has 9ft ceilings with 3 additional bedrooms and 2 baths. Remember you can still choose your cabinets, countertops, etc for a very limited time only. BONUS -there is an Outdoor Storage Shed - attached to home for your seasonal items, bikes and toys. Side patio with courtyard comes fenced and is a great area to enjoy outside. This home has lots of interior design ...