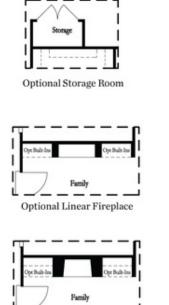

821 DODD TRAIL THE CHARLESTON SINGLE FAMILY INMILLCROFT SINGLE FAMILY | BUFORD, GA

Optional Walk-Thru Shower

First Floor Options

**Optional Direct Vent Fireplace** 

Second Floor Options

Want to Know More About This Home?