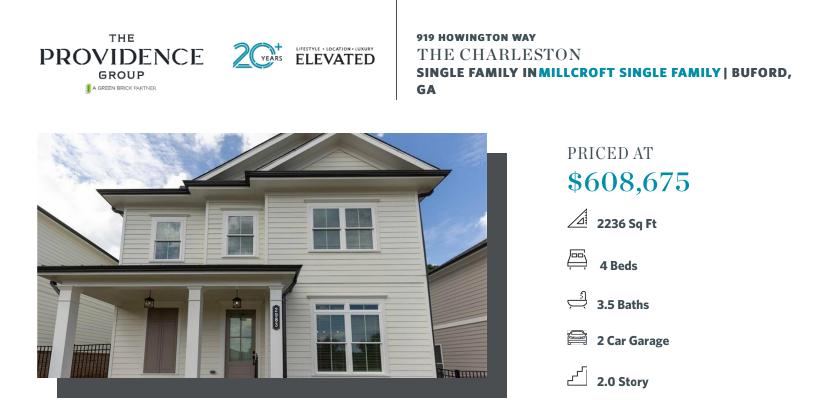

Spring into a New Home \*Master on Main\*\* Charleston C By The Providence Group - Highly Sought After MASTER ON MAIN! 4 bedroom, 3.5 bath, 2 story, NEW Construction, Wow! Brand New! The first floor offers 10ft. Ceilings, owners suite with a HUGE Zero Entry Walk in shower in the Owner's bathroom, dual vanities, walk in closet, and easy access to the laundry room and powder room. The kitchen is a fabulous layout with a single bowl sink and a large island overlooking the family room with modern linear fireplace. This home also features a separate dining room to enjoy with family and all get togethers. The 2nd floor has 9ft ceilings with 3 additional bedrooms and 2 baths. BONUS -there is an Outdoor Storage Shed - attached to home for your seasonal items, bikes and toys. Side patio with courtyard comes fenced and is a great area to enjoy outside. For a Limited Time Only, You can still choose your own interior design selections. Highly Sought after community featuring a pocket park which has not one but two fire pits, pool, fitness center, and out door pavilion. Home will be UNDER CONSTRUCTION and estimated to be completed in September/October ...

## Want to Know More About This Home?

CONTACT OUR COMMUNITY SALES MANAGER Call Us @ 470.248.2097

919 HOWINGTON WAY THE CHARLESTON SINGLE FAMILY INMILLCROFT SINGLE FAMILY | BUFORD, GA

Second Floor

÷3