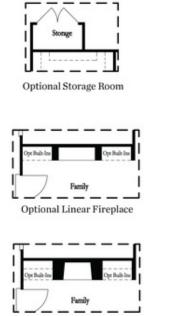

919 HOWINGTON WAY THE CHARLESTON SINGLE FAMILY IN MILLCROFT SINGLE FAMILY | BUFORD, GA

WIC Ourper's Pure

Optional Walk-Thru Shower

First Floor Options

**Optional Direct Vent Fireplace** 

Second Floor Options

Want to Know More About This Home?

CONTACT OUR COMMUNITY SALES MANAGER Call Us @ 470.248.2097

Please refer to actual blueprints for an accurate representation of home design. Home design and elevations subject to change without prior notice. Window, door and porch locations may vary by elevation. Subject to error, omission or withdrawal.