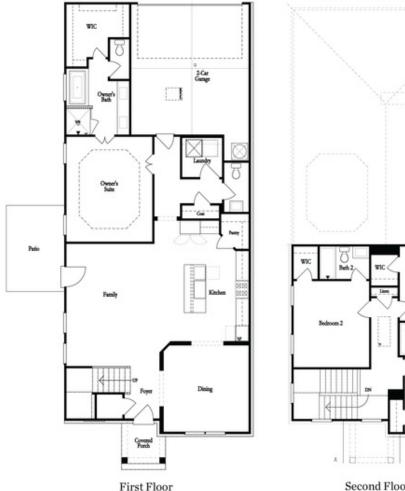

## Want to Know More About This Home?

CONTACT OUR COMMUNITY SALES MANAGER Call Us @ 470.248.2097

919 HOWINGTON WAY THE CHARLESTON SINGLE FAMILY INMILLCROFT SINGLE FAMILY | BUFORD, GA

Second Floor

÷3

## Want to Know More About This Home?

CONTACT OUR COMMUNITY SALES MANAGER Call Us @ 470.248.2097

Please refer to actual blueprints for an accurate representation of home design. Home design and elevations subject to change without prior notice. Window, door and porch locations may vary by elevation. Subject to error, omission or withdrawal.