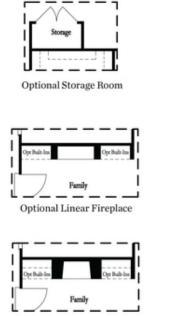

## 919 HOWINGTON WAY THE CHARLESTON SINGLE FAMILY IN MILLCROFT SINGLE FAMILY | BUFORD, GA

Overary's Bath Optional Walk-Thru Shower

First Floor Options

**Optional Direct Vent Fireplace** 

Second Floor Options