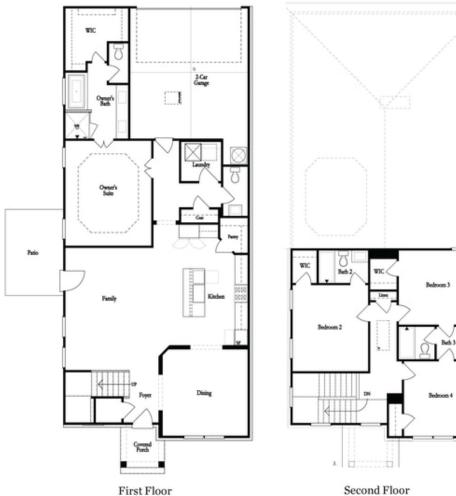

919 HOWINGTON WAY THE CHARLESTON SINGLE FAMILY IN MILLCROFT SINGLE FAMILY | BUFORD, GA

Second Floor

Want to Know More About This Home?

CONTACT OUR COMMUNITY SALES MANAGER Call Us @ 470-248-2097

Please refer to actual blueprints for an accurate representation of home design. Home design and elevations subject to change without prior notice. Window, door and porch locations may vary by elevation. Subject to error, omission or withdrawal.