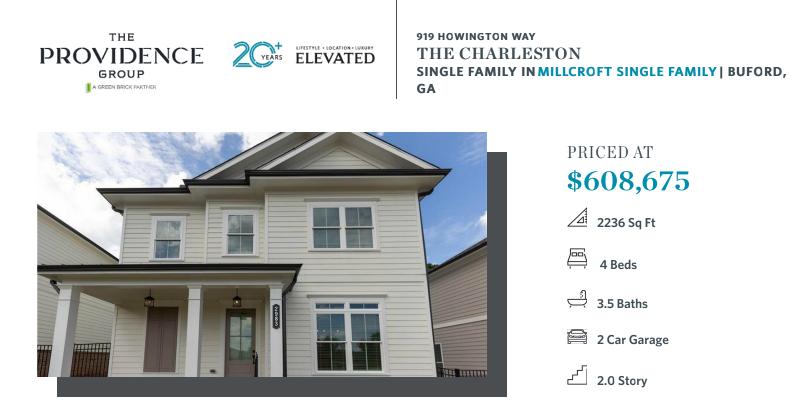

Spring into a New Home \*Master on Main\*\* Charleston C By The Providence Group - Highly Sought After MASTER ON MAIN! 4 bedroom, 3.5 bath, 2 story, NEW Construction, Wow! Brand New! The first floor offers 10ft. Ceilings, owners suite with a HUGE Zero Entry Walk in shower in the Owner's bathroom, dual vanities, walk in closet, and easy access to the laundry room and powder room. The kitchen is a fabulous layout with a single bowl sink and a large island overlooking the family room with modern linear fireplace. This home also features a separate dining room to enjoy with family and all get togethers. The 2nd floor has 9ft ceilings with 3 additional bedrooms and 2 baths. BONUS -there is an Outdoor Storage Shed - attached to home for your seasonal items, bikes and toys. Side patio with courtyard comes fenced and is a great area to enjoy outside. For a Limited Time Only, You can still choose your own interior design selections. Highly Sought after community featuring a pocket park which has not one but two fire pits, pool, fitness center, and out door pavilion. Home will be UNDER CONSTRUCTION and estimated to be completed in September/October ...

919 HOWINGTON WAY THE CHARLESTON SINGLE FAMILY IN MILLCROFT SINGLE FAMILY | BUFORD, GA

Second Floor

Want to Know More About This Home?

CONTACT OUR COMMUNITY SALES MANAGER Call Us @ 470-248-2097

Please refer to actual blueprints for an accurate representation of home design. Home design and elevations subject to change without prior notice. Window, door and porch locations may vary by elevation. Subject to error, omission or withdrawal.