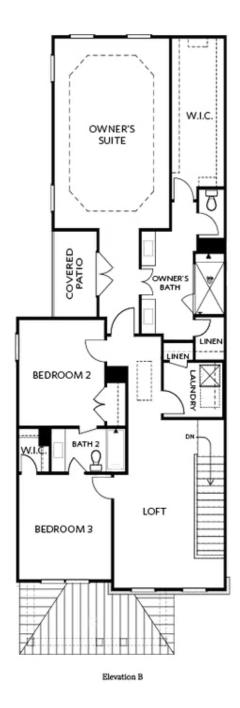

family and dining room. Features will include Quartz kitchen countertops, tile backsplash, stainless appliances and single bowl kitchen sink finish out the design features in the kitchen. The family room offers an open concept layout to the kitchen so everyone can be together and there is a private Guest suite with full bathroom on the main floor featuring a walk in shower. On the 2nd floor, you will find the Huge Owner's Suite which has a massive walk in closet, separate vanities and walk in shower. There is a shared bath for the secondary upstairs bedrooms. Your laundry room is conveniently located between the owners bedroom and the secondary bedrooms in the hallway. As a bonus, this ...

Want to Know More About This Home?









Elevation B

Want to Know More About This Home?









Want to Know More About This Home?









Want to Know More About This Home?









Want to Know More About This Home?

FIRST FLOOR

CONTACT OUR COMMUNITY SALES MANAGER Call Us @ 470.248.2097

SECOND FLOOR