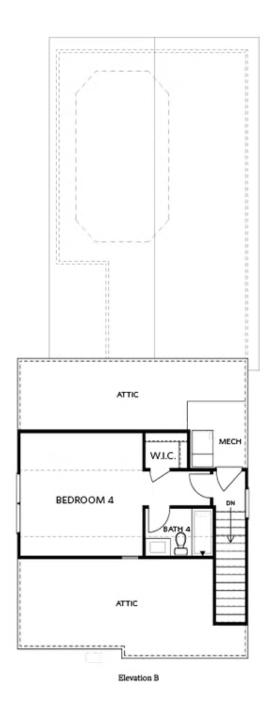

PRICED AT **\$675,950** 

2479 Sq Ft

4 Beds

3.0 Baths

2 Car Garage

عاد 3.0 Story

Sizzling Summer Savings - Kincaid D - New Construction with The Providence Group! Highly Sought after floor plan! Courtyard home with patio AND Private Balcony off of HUGE Owner's bedroom! Fantastic location within the community! Beautiful courtyard home with cement siding and rear entry garage. Upon entering the Kincaid floorplan, you will find 10 ft. Ceilings on the main floor and gorgeous hard surface floors throughout the main living space. The gourmet kitchen features a walk in pantry with open view to the family and dining room. Features will include Quartz kitchen countertops, tile backsplash, stainless appliances and single bowl kitchen sink finish out the design features in the kitchen. The family room offers an open concept layout to the kitchen so everyone can be together and there is a private Guest suite with full bathroom on the main floor featuring a walk in shower. On the 2nd floor, you will find the Huge Owner's Suite which has a massive walk in closet, separate vanities and walk in shower. There is a shared bath for the secondary upstairs bedrooms. Your laundry room is conveniently located between the owners bedroom and the secondary bedrooms in the hallway. As a bonus, this ...