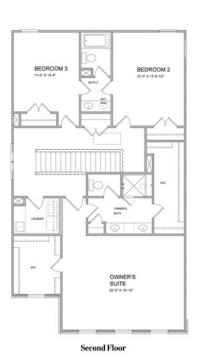

SINGLE FAMILY INMILLCROFT SINGLE FAMILY | BUFORD, GA

PRICED AT

\$674,105

2360 Sq Ft

4 Beds

3.0 Baths

2 Car Garage

Fabulous Fall Savings with The Providence Group - brand new home By The Providence Group! Lots of interior upgrades already added to this gorgeous home! The Tensley floor plan will feature 10' Ceilings and 8' doors on the main floor giving this plan a grand feeling as soon as you enter. The family room is a desirable open concept with fireplace - brick surround, and a slider door leading out to the covered patio, the family room is also a cozy spot for entertaining and gatherings looking into the beautiful gourmet kitchen showcasing stacked Bright white cabinets at the perimeter, double oven, trash can pull out, generous midnight stained island with pendant lights, Cambria/Quartz kitchen countertops, and single bowl kitchen sink. Lastly on the main floor is a guest retreat and full bathroom featuring a convenient walk in shower which is a great feature for visitors. On the 2nd floor, the spacious Owner's Suite has separate his and hers closets, separate vanities with cambria/quartz counters and nice size walk in shower. There is a Jack and Jill bathroom with double vanities for the upstairs 2 bedrooms. This home has a lot of thought put into its design and features. Courtyard ...

## Options Opt

First Floor Options

Second Floor Options

Want to Know More About This Home?