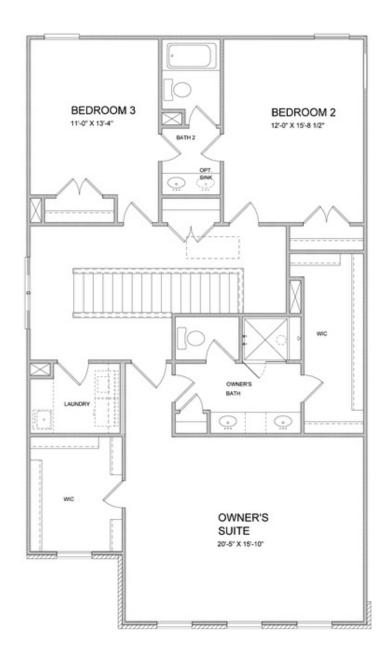

SINGLE FAMILY INMILLCROFT SINGLE FAMILY | BUFORD, GA

PRICED AT

\$674,105

2360 Sq Ft

4 Beds

3.0 Baths

2 Car Garage

Fabulous Fall Savings with The Providence Group - brand new home By The Providence Group! Lots of interior upgrades already added to this gorgeous home! The Tensley floor plan will feature 10' Ceilings and 8' doors on the main floor giving this plan a grand feeling as soon as you enter. The family room is a desirable open concept with fireplace - brick surround, and a slider door leading out to the covered patio, the family room is also a cozy spot for entertaining and gatherings looking into the beautiful gourmet kitchen showcasing stacked Bright white cabinets at the perimeter, double oven, trash can pull out, generous midnight stained island with pendant lights, Cambria/Quartz kitchen countertops, and single bowl kitchen sink. Lastly on the main floor is a guest retreat and full bathroom featuring a convenient walk in shower which is a great feature for visitors. On the 2nd floor, the spacious Owner's Suite has separate his and hers closets, separate vanities with cambria/quartz counters and nice size walk in shower. There is a Jack and Jill bathroom with double vanities for the upstairs 2 bedrooms. This home has a lot of thought put into its design and features. Courtyard ...