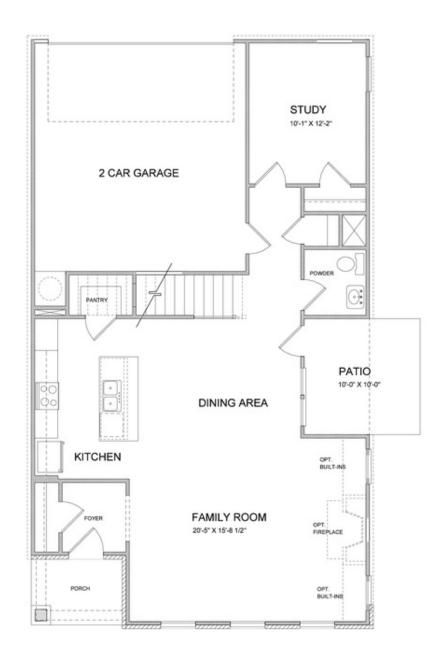

SINGLE FAMILY INMILLCROFT SINGLE FAMILY | BUFORD, GA

PRICED AT

\$674,105

2360 Sq Ft

4 Beds

3.0 Baths

2 Car Garage

Fabulous Fall Savings with The Providence Group - brand new home By The Providence Group! Lots of interior upgrades already added to this gorgeous home! The Tensley floor plan will feature 10' Ceilings and 8' doors on the main floor giving this plan a grand feeling as soon as you enter. The family room is a desirable open concept with fireplace - brick surround, and a slider door leading out to the covered patio, the family room is also a cozy spot for entertaining and gatherings looking into the beautiful gourmet kitchen showcasing stacked Bright white cabinets at the perimeter, double oven, trash can pull out, generous midnight stained island with pendant lights, Cambria/Quartz kitchen countertops, and single bowl kitchen sink. Lastly on the main floor is a guest retreat and full bathroom featuring a convenient walk in shower which is a great feature for visitors. On the 2nd floor, the spacious Owner's Suite has separate his and hers closets, separate vanities with cambria/quartz counters and nice size walk in shower. There is a Jack and Jill bathroom with double vanities for the upstairs 2 bedrooms. This home has a lot of thought put into its design and features. Courtyard ...

SINGLE FAMILY INMILLCROFT SINGLE FAMILY | BUFORD, GA

Want to Know More About This Home?

948 HOWINGTON WAY
THE TENSLEY
SINGLE FAMILY INMILLCROFT SINGLE FAMILY | BUFORD,
GA

Want to Know More About This Home?