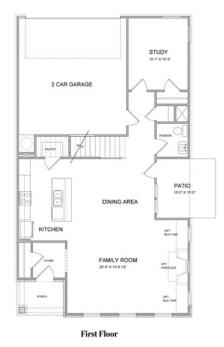

SINGLE FAMILY INMILLCROFT SINGLE FAMILY | BUFORD, GA

PRICED AT

\$674,105

2360 Sq Ft

4 Beds

3.0 Baths

2 Car Garage

Fabulous Fall Savings with The Providence Group - brand new home By The Providence Group! Lots of interior upgrades already added to this gorgeous home! The Tensley floor plan will feature 10' Ceilings and 8' doors on the main floor giving this plan a grand feeling as soon as you enter. The family room is a desirable open concept with fireplace - brick surround, and a slider door leading out to the covered patio, the family room is also a cozy spot for entertaining and gatherings looking into the beautiful gourmet kitchen showcasing stacked Bright white cabinets at the perimeter, double oven, trash can pull out, generous midnight stained island with pendant lights, Cambria/Quartz kitchen countertops, and single bowl kitchen sink. Lastly on the main floor is a guest retreat and full bathroom featuring a convenient walk in shower which is a great feature for visitors. On the 2nd floor, the spacious Owner's Suite has separate his and hers closets, separate vanities with cambria/quartz counters and nice size walk in shower. There is a Jack and Jill bathroom with double vanities for the upstairs 2 bedrooms. This home has a lot of thought put into its design and features. Courtyard ...

## Options Opt

First Floor Options

Second Floor Options

Want to Know More About This Home?