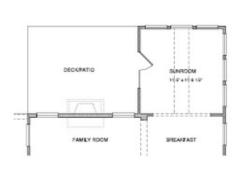

## CARRIAGE COLLECTION THE CALHOUN

SINGLE FAMILY INMILLCROFT SINGLE FAMILY | BUFORD, GA

Opt. Coffered Ceilings w/Opt. Media Boom or Bedroom 5 above

Opt. Bedroom 4 w/ Full Bath Bo Study & Power Room

Opt. Sunroom