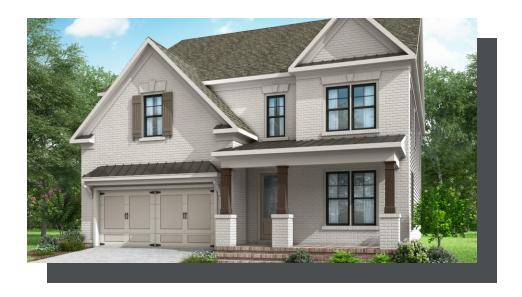

### CARRIAGE COLLECTION THE CALHOUN

SINGLE FAMILY INMILLCROFT SINGLE FAMILY | BUFORD, GA

PRICED FROM

\$668,400

2,852 - 3,922 Sq Ft

3 - 6 Beds

2.5 - 6 Baths

2 Car Garage

**∠** 3.0 Story

- Open Main Level Layout with Private Study and Formal Dining Room
- Optional Sunroom with Fireplace and Access to Deck/Patio
- Spacious Owner's Suite with Dual Walk-In Closets, Separate Tub, Shower and Dual Vanities
- Optional Third Level Retreat with Bedroom, Bonus Room and Large Storage Area
- Additional Bedroom Options To Provide Three to Six Bedrooms
- Optional Media Room On Upper Level