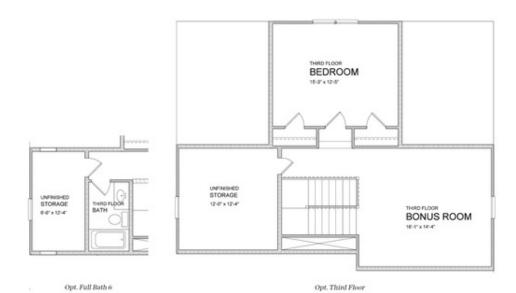

**∠** 3.0 Story

- Open Main Level Layout with Private Study and Formal Dining Room
- Optional Sunroom with Fireplace and Access to Deck/Patio
- Spacious Owner's Suite with Dual Walk-In Closets, Separate Tub, Shower and Dual Vanities
- Optional Third Level Retreat with Bedroom, Bonus Room and Large Storage Area
- Additional Bedroom Options To Provide Three to Six Bedrooms
- Optional Media Room On Upper Level

## CARRIAGE COLLECTION THE CALHOUN

SINGLE FAMILY INMILLCROFT SINGLE FAMILY | BUFORD, GA

Opt. Coffered Ceilings w/Opt. Media Boom or Bedroom 5 above

Opt. Bedroom 4 w/ Full Bath Bo Study & Power Room

Opt. Sunroom