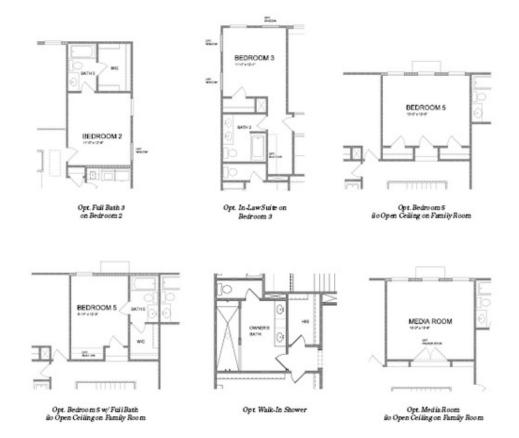

## CARRIAGE COLLECTION THE CALHOUN

SINGLE FAMILY INMILLCROFT SINGLE FAMILY | BUFORD, GA

Opt. Coffered Ceilings w/Opt. Media Boom or Bedroom 5 above

Opt. Bedroom 4 w/ Full Bath Bo Study & Power Room

Opt. Sunroom