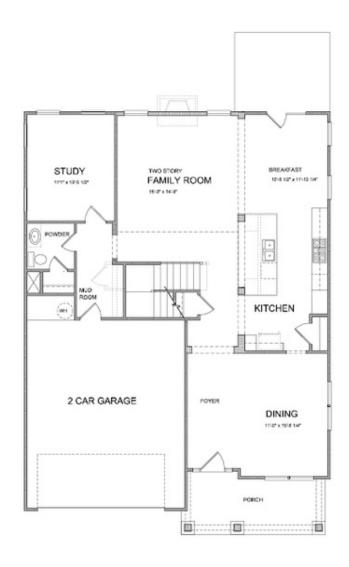

**∠** 3.0 Story

- Open Main Level Layout with Private Study and Formal Dining Room
- Optional Sunroom with Fireplace and Access to Deck/Patio
- Spacious Owner's Suite with Dual Walk-In Closets, Separate Tub, Shower and Dual Vanities
- Optional Third Level Retreat with Bedroom, Bonus Room and Large Storage Area
- Additional Bedroom Options To Provide Three to Six Bedrooms
- Optional Media Room On Upper Level

## CARRIAGE COLLECTION THE CALHOUN

SINGLE FAMILY INMILLCROFT SINGLE FAMILY | BUFORD, GA

Opt. Coffered Ceilings w/Opt. Media Boom or Bedroom 5 above

Opt. Bedroom 4 w/ Full Bath Bo Study & Power Room

Opt. Sunroom