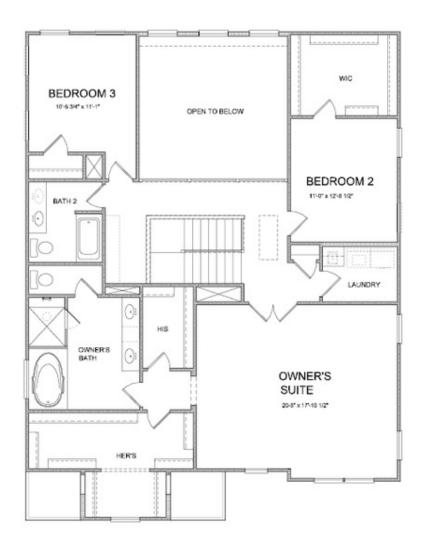

**∠** 3.0 Story

- Open Main Level Layout with Private Study and Formal Dining Room
- Optional Sunroom with Fireplace and Access to Deck/Patio
- Spacious Owner's Suite with Dual Walk-In Closets, Separate Tub, Shower and Dual Vanities
- Optional Third Level Retreat with Bedroom, Bonus Room and Large Storage Area
- Additional Bedroom Options To Provide Three to Six Bedrooms
- Optional Media Room On Upper Level