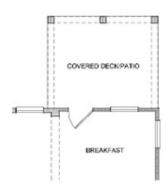

Area
- Additional Bedroom Options To Provide Three to Six Bedrooms
- Optional Media Room On Upper Level

#### **Read More Online**

### **Available Elevations**













CARRIAGE COLLECTION  $THE\ CALHOUN$  SINGLE FAMILY INMILLCROFT SINGLE FAMILY | BUFORD, GA



Want to Know More About This Home?







# carriage collection $THE\ CALHOUN$ SINGLE FAMILY INMILLCROFT SINGLE FAMILY | BUFORD, GA



Want to Know More About This Home?







## CARRIAGE COLLECTION THE CALHOUN SINGLE FAMILY INMILLCROFT SINGLE FAMILY | BUFORD,



GA

Want to Know More About This Home?







## CARRIAGE COLLECTION THE CALHOUN

SINGLE FAMILY INMILLCROFT SINGLE FAMILY | BUFORD, GA



Opt. Coffered Ceilings w/Opt. Media Boom or Bedroom 5 above



Opt. Bedroom 4 w/ Full Bath Bo Study & Power Room



Opt. Sunroom



Ope. Covered Deck/Patio

Want to Know More About This Home?







## CARRIAGE COLLECTION THE CALHOUN

SINGLE FAMILY INMILLCROFT SINGLE FAMILY | BUFORD, GA



Want to Know More About This Home?