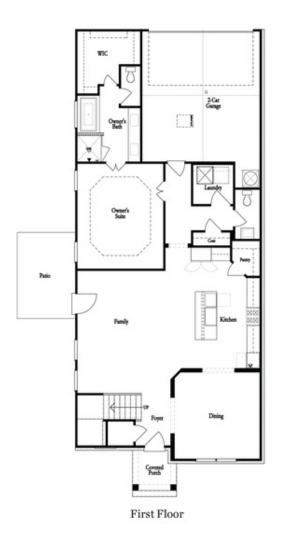

## VINTAGE COLLECTION THE CHARLESTON SINGLE FAMILY INMILLCROFT SINGLE FAMILY | BUFORD, GA

Optional Storage Room

Optional Linear Fireplace

Optional Direct Vent Fireplace

Optional Walk-Thru Shower

First Floor Options