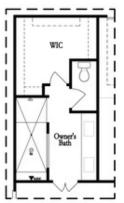

## VINTAGE COLLECTION THE CHARLESTON SINGLE FAMILY INMILLCROFT SINGLE FAMILY | BUFORD, GA

Optional Storage Room

Optional Linear Fireplace

Optional Direct Vent Fireplace

Optional Walk-Thru Shower

First Floor Options