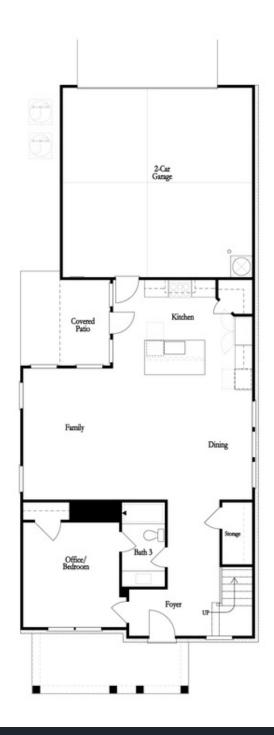

**∠** 3.0 Story

- Spacious Kitchen with Island with Access to Private Covered Porch
- Open Main Level Layout Ideal for Entertaining
- Private Owner's Retreat with Covered Patio, Large Bath with Dual Vanities and Huge Walk In Closet
- Guest Bedroom or Home Office on Main Level
- Two Secondary Bedrooms and Office/Loft Area on Upper Level
- Optional Third Level Retreat with Additional Bedroom, Full Bath and Walk In Closet
- Two Car Rear Entry Garage

## VINTAGE COLLECTION $THE\ KINCAID$ SINGLE FAMILY INMILLCROFT SINGLE FAMILY | BUFORD, GA

Want to Know More About This Home?