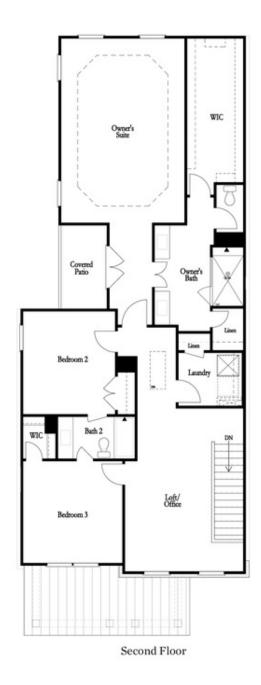

**∠** 3.0 Story

- Spacious Kitchen with Island with Access to Private Covered Porch
- Open Main Level Layout Ideal for Entertaining
- Private Owner's Retreat with Covered Patio, Large Bath with Dual Vanities and Huge Walk In Closet
- Guest Bedroom or Home Office on Main Level
- Two Secondary Bedrooms and Office/Loft Area on Upper Level
- Optional Third Level Retreat with Additional Bedroom, Full Bath and Walk In Closet
- Two Car Rear Entry Garage

## VINTAGE COLLECTION $THE\ KINCAID$ SINGLE FAMILY INMILLCROFT SINGLE FAMILY | BUFORD, GA

Want to Know More About This Home?