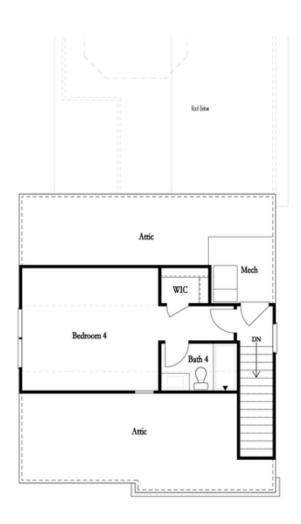

**∠** 3.0 Story

- Spacious Kitchen with Island with Access to Private Covered Porch
- Open Main Level Layout Ideal for Entertaining
- Private Owner's Retreat with Covered Patio, Large Bath with Dual Vanities and Huge Walk In Closet
- Guest Bedroom or Home Office on Main Level
- Two Secondary Bedrooms and Office/Loft Area on Upper Level
- Optional Third Level Retreat with Additional Bedroom, Full Bath and Walk In Closet
- Two Car Rear Entry Garage

Want to Know More About This Home?

VINTAGE COLLECTION  $THE\ KINCAID$  SINGLE FAMILY INMILLCROFT SINGLE FAMILY | BUFORD, GA

Optional Third Floor

Want to Know More About This Home?