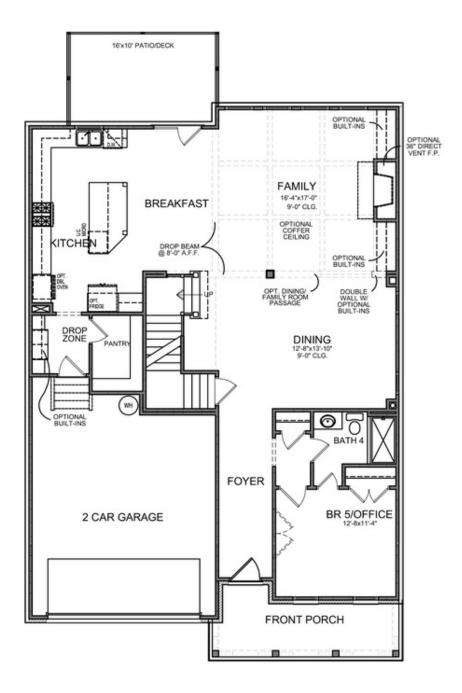

- Gourmet Kitchen with Island Overlooking Family Room and Breakfast Room
- Spacious Separate Dining Room
- Huge Owner's Retreat with Elegant Bath with Unique Dual Vanities and Large His and Her Walk-In Closets
- Secondary Bedrooms Feature Private or Shared Full Bath