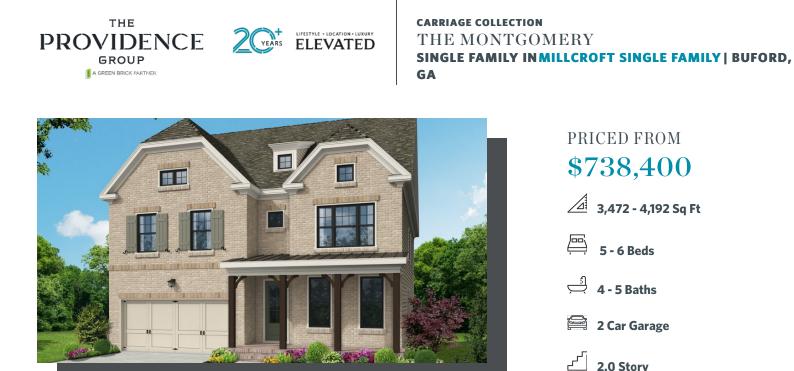

- Gourmet Kitchen with Island Overlooking Family Room and Breakfast Room
- Spacious Separate Dining Room
- Huge Owner's Retreat with Elegant Bath with Unique Dual Vanities and Large His and Her Walk-In Closets
- Secondary Bedrooms Feature Private or Shared Full Bath