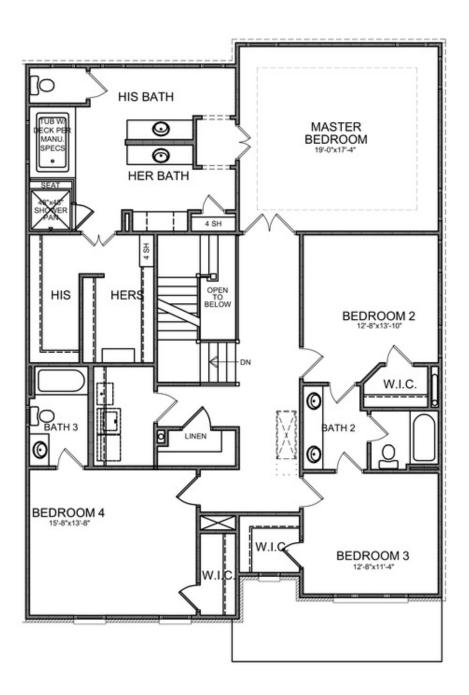

- Gourmet Kitchen with Island Overlooking Family Room and Breakfast Room
- Spacious Separate Dining Room
- Huge Owner's Retreat with Elegant Bath with Unique Dual Vanities and Large His and Her Walk-In Closets
- Secondary Bedrooms Feature Private or Shared Full Bath