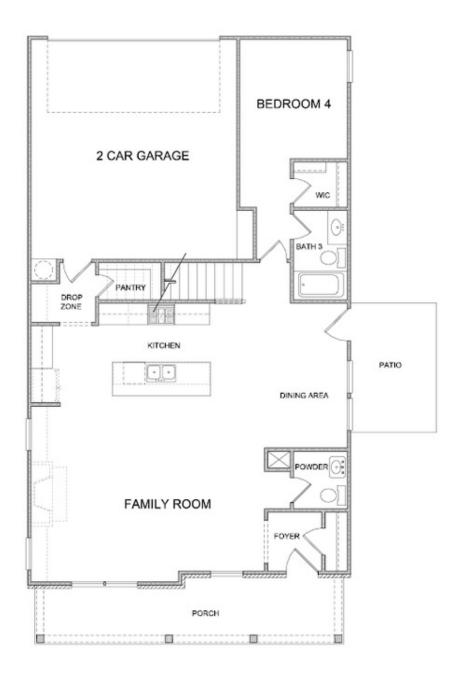

**2.0 - 3.0 Story** 

- Entertaining Main Level with an Open Concept
- Greeting Foyer
- Upper Level Owner's Suite with His & Hers Closets
- Separate Vanities in Owner's Suite
- Secondary Bedrooms with Jack & Jill Full Bath
- Laundry on Second Level with Bedrooms
- Loft on Second Level

BONUS ROOM

OPT 3rd Floor Bonus Room

OPTIONS

Want to Know More About This Home?

CONTACT OUR COMMUNITY SALES MANAGER Call Us @ 470.248.2097