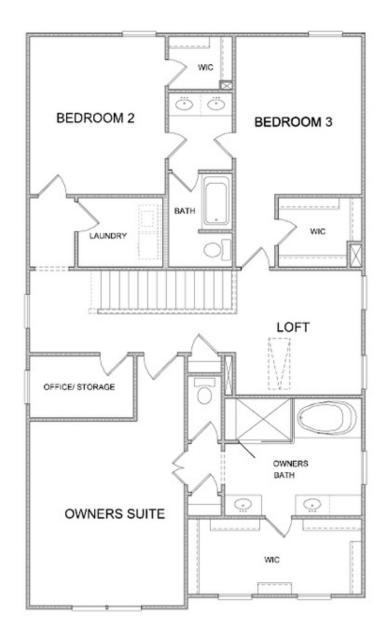

**2.0 - 3.0 Story** 

- Entertaining Main Level with an Open Concept
- Greeting Foyer
- Upper Level Owner's Suite with His & Hers Closets
- Separate Vanities in Owner's Suite
- Secondary Bedrooms with Jack & Jill Full Bath
- Laundry on Second Level with Bedrooms
- Loft on Second Level