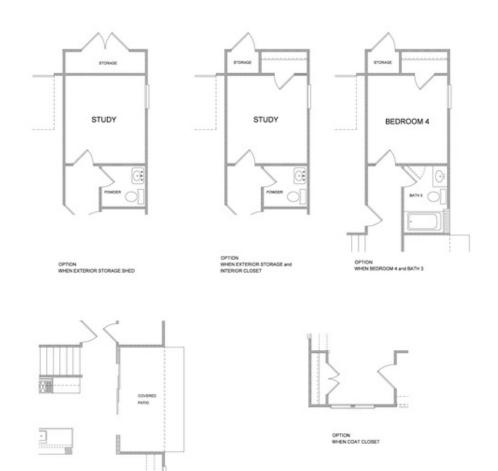

 ▲

 2 Car Garage

 ↓

 2.0 - 3.0 Story

- Open Main Level Layout with Large Kitchen with Island Overlooking the Family Room and Private Covered Patio
- Owner's Suite Offers Two Large Walk In Closets and Spacious Bath with Dual Vanities
- Two Secondary Bedrooms on the Upper Level with Shared Full Bath
- Optional Third Level Retreat with Bedroom and Full Bath
- Two Car Rear Entry Garage