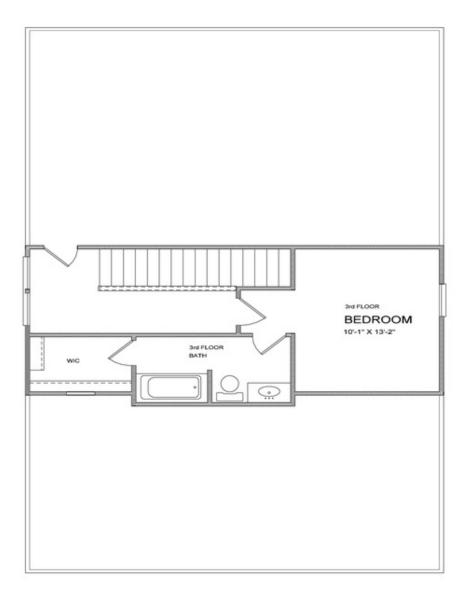

 ▲

 2 Car Garage

 ↓

 2.0 - 3.0 Story

- Open Main Level Layout with Large Kitchen with Island Overlooking the Family Room and Private Covered Patio
- Owner's Suite Offers Two Large Walk In Closets and Spacious Bath with Dual Vanities
- Two Secondary Bedrooms on the Upper Level with Shared Full Bath
- Optional Third Level Retreat with Bedroom and Full Bath
- Two Car Rear Entry Garage