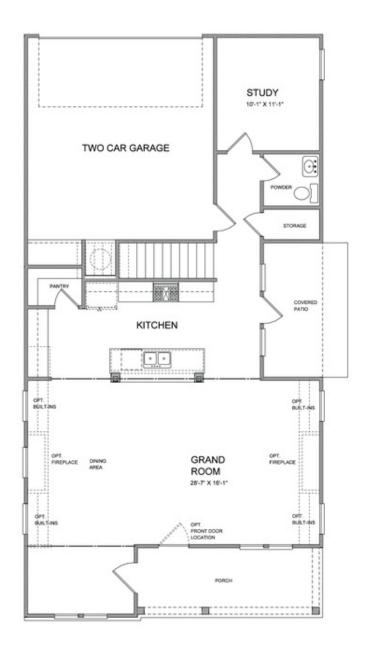

 ▲

 2 Car Garage

 ↓

 2.0 - 3.0 Story

- Open Main Level Layout with Large Kitchen with Island Overlooking the Family Room and Private Covered Patio
- Owner's Suite Offers Two Large Walk In Closets and Spacious Bath with Dual Vanities
- Two Secondary Bedrooms on the Upper Level with Shared Full Bath
- Optional Third Level Retreat with Bedroom and Full Bath
- Two Car Rear Entry Garage

Want to Know More About This Home?

CONTACT OUR COMMUNITY SALES MANAGER Call Us @ 470.248.2097

OPTION WHEN 9' SLIDING GLASS DOOR

Want to Know More About This Home?

CONTACT OUR COMMUNITY SALES MANAGER Call Us @ 470.248.2097