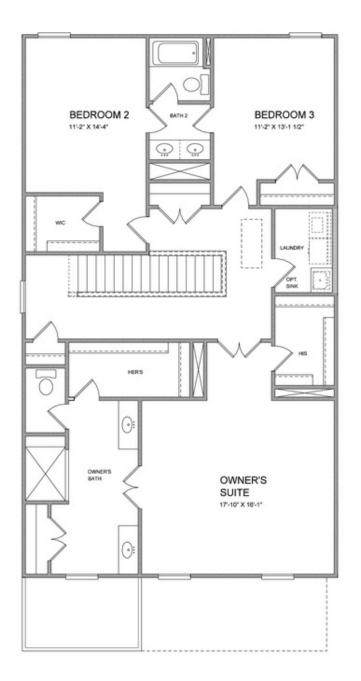

 ▲

 2 Car Garage

 ↓

 2.0 - 3.0 Story

- Open Main Level Layout with Large Kitchen with Island Overlooking the Family Room and Private Covered Patio
- Owner's Suite Offers Two Large Walk In Closets and Spacious Bath with Dual Vanities
- Two Secondary Bedrooms on the Upper Level with Shared Full Bath
- Optional Third Level Retreat with Bedroom and Full Bath
- Two Car Rear Entry Garage

Want to Know More About This Home?

CONTACT OUR COMMUNITY SALES MANAGER Call Us @ 470.248.2097