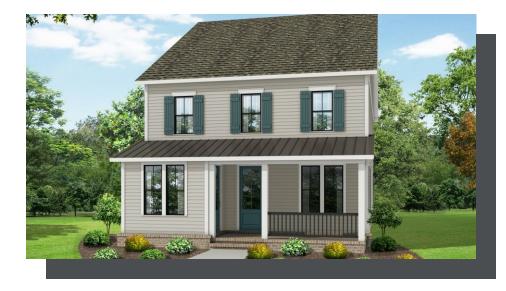

 PRICED FROM

 \$585,400

 ▲

 2,483 - 2,895 Sq Ft

 ▲

 3 - 5 Beds

 ↓

 2.5 - 4 Baths

 ▲

 2 Car Garage

 ↓

 2.0 - 3.0 Story

- Open Main Level Layout with Large Kitchen with Island Overlooking the Family Room and Private Covered Patio
- Owner's Suite Offers Two Large Walk In Closets and Spacious Bath with Dual Vanities
- Two Secondary Bedrooms on the Upper Level with Shared Full Bath
- Optional Third Level Retreat with Bedroom and Full Bath
- Two Car Rear Entry Garage