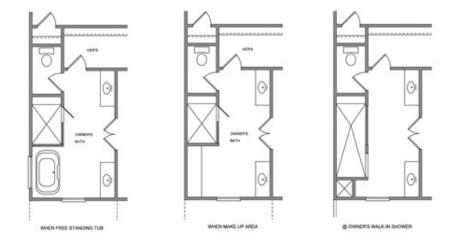

 ▲

 2 Car Garage

 ↓

 2.0 - 3.0 Story

- Open Main Level Layout with Large Kitchen with Island Overlooking the Family Room and Private Covered Patio
- Owner's Suite Offers Two Large Walk In Closets and Spacious Bath with Dual Vanities
- Two Secondary Bedrooms on the Upper Level with Shared Full Bath
- Optional Third Level Retreat with Bedroom and Full Bath
- Two Car Rear Entry Garage