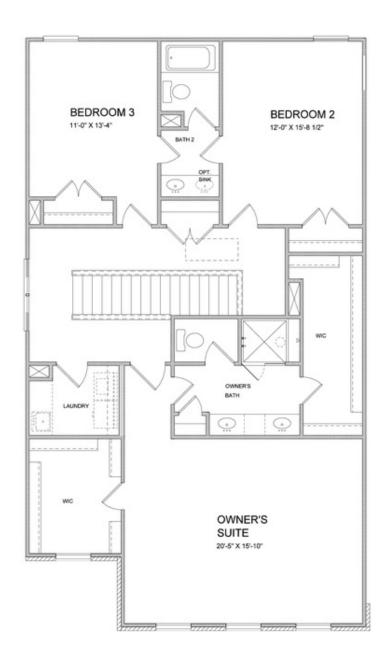

- Main Level Study
- Upper Level Owner's Suite with Huge Walk In Closet
- Secondary Bedrooms with Shared Full Bath
- Optional Main Level Guest Retreat
- Optional Third Level Retreat with Bedroom and Full Bath

SINGLE FAMILY INMILLCROFT SINGLE FAMILY | BUFORD, GA

Want to Know More About This Home?

VINTAGE COLLECTION  $THE\ TENSLEY$  SINGLE FAMILY INMILLCROFT SINGLE FAMILY | BUFORD, GA

Want to Know More About This Home?