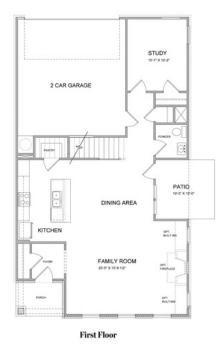

- Main Level Study
- Upper Level Owner's Suite with Huge Walk In Closet
- Secondary Bedrooms with Shared Full Bath
- Optional Main Level Guest Retreat
- Optional Third Level Retreat with Bedroom and Full Bath

### **Available Elevations**

SINGLE FAMILY INMILLCROFT SINGLE FAMILY | BUFORD, GA

Want to Know More About This Home?

SINGLE FAMILY INMILLCROFT SINGLE FAMILY | BUFORD, GA

Want to Know More About This Home?