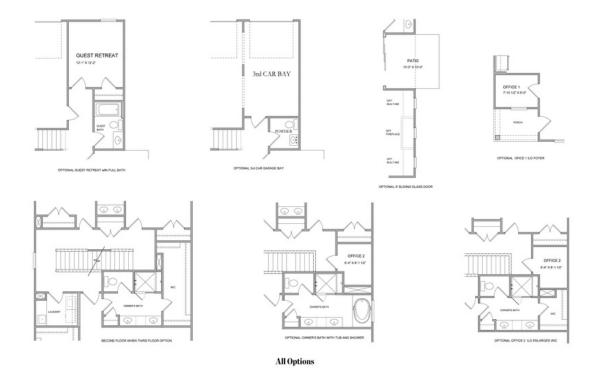

SINGLE FAMILY INMILLCROFT SINGLE FAMILY | BUFORD, GA



PRICED FROM

\$581,400

2,360 - 2,779 Sq Ft

3 - 5 Beds

2.5 - 4 Baths

**2 Car Garage** 

2.0 - 3.0 Story

- Main Level Study
- Upper Level Owner's Suite with Huge Walk In Closet
- Secondary Bedrooms with Shared Full Bath
- Optional Main Level Guest Retreat
- Optional Third Level Retreat with Bedroom and Full Bath

#### **Read More Online**

### **Available Elevations**













SINGLE FAMILY INMILLCROFT SINGLE FAMILY | BUFORD, GA





Want to Know More About This Home?







SINGLE FAMILY INMILLCROFT SINGLE FAMILY | BUFORD, GA



Want to Know More About This Home?







SINGLE FAMILY INMILLCROFT SINGLE FAMILY | BUFORD, GA



Want to Know More About This Home?







VINTAGE COLLECTION  $THE\ TENSLEY$  SINGLE FAMILY INMILLCROFT SINGLE FAMILY | BUFORD, GA



Want to Know More About This Home?







SINGLE FAMILY INMILLCROFT SINGLE FAMILY | BUFORD, GA



Want to Know More About This Home?







SINGLE FAMILY INMILLCROFT SINGLE FAMILY | BUFORD, GA



Optional 3rd Floor

Want to Know More About This Home?







SINGLE FAMILY INMILLCROFT SINGLE FAMILY | BUFORD, GA



First Floor Options





Second Floor Options

Want to Know More About This Home?