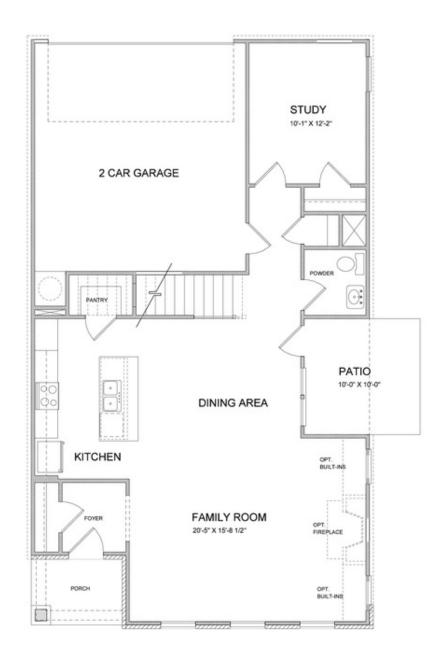

- Main Level Study
- Upper Level Owner's Suite with Huge Walk In Closet
- Secondary Bedrooms with Shared Full Bath
- Optional Main Level Guest Retreat
- Optional Third Level Retreat with Bedroom and Full Bath

### **Available Elevations**

SINGLE FAMILY INMILLCROFT SINGLE FAMILY | BUFORD, GA

Want to Know More About This Home?

SINGLE FAMILY INMILLCROFT SINGLE FAMILY | BUFORD, GA

Want to Know More About This Home?