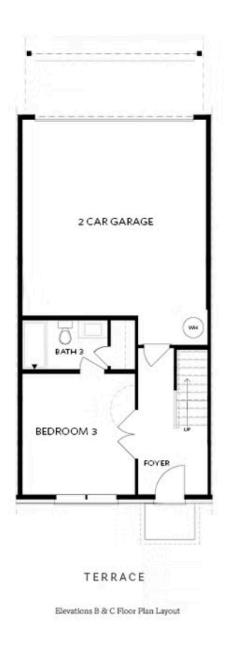

PRICED AT \$520,650

1994 Sq Ft

3 Beds

⇒ 3.5 Baths

ខ្លុំ 2 Car Garage

عاد 3.0 Story

MOVE IN READY HOME!!!! QUICK CLOSE!!! Spring Into Savings with \$10K towards closing costs. Offer only available on contracts written by April 30,2023 when financing with one of Seller's 4 preferred lenders. END UNIT Glendale is a spacious 3 story floorplan! Just off the terrace level entry foyer, you will find a private bedroom and full bath for guests. The Main level is the definition of open concept living with gourmet kitchen complete with large island, stainless steel appliances, quartz countertop and tile backsplash. The kitchen is adjacent to the dining room, family room and sunroom. The beautiful fireplace is the central focus in the family room and has stacked quartzite surround. The Upper level boasts comfortable living in owner's suite with large walk-in closet, owners bath with dual vanities and a mega walk in shower with drying area. The secondary bedroom has its own private bath and the laundry room is also upstairs for laundry day convenience. 2 car rear entry garage with garage door openers. The Design team has selected the Warm Slate Collection with beautiful design elements for this home! This home has a fantastic landscaped open area in front and amazing views, this is what they ...

Want to Know More About This Home?

Want to Know More About This Home?

FIRST FLOOR

Elevations B & C Floor Plan Layout

Want to Know More About This Home?

SECOND FLOOR

Elevations B & C Floor Plan Layout

Want to Know More About This Home?