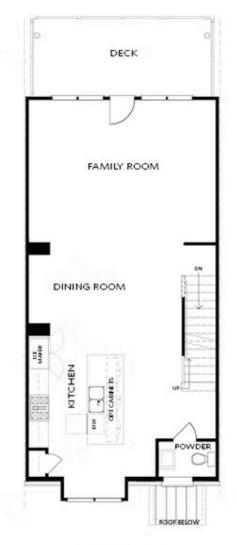

PRICED AT \$520,650

1994 Sq Ft

3 Beds

⇒ 3.5 Baths

ខ្លុំ 2 Car Garage

عاد 3.0 Story

MOVE IN READY HOME!!!! QUICK CLOSE!!! Spring Into Savings with \$10K towards closing costs. Offer only available on contracts written by April 30,2023 when financing with one of Seller's 4 preferred lenders. END UNIT Glendale is a spacious 3 story floorplan! Just off the terrace level entry foyer, you will find a private bedroom and full bath for guests. The Main level is the definition of open concept living with gourmet kitchen complete with large island, stainless steel appliances, quartz countertop and tile backsplash. The kitchen is adjacent to the dining room, family room and sunroom. The beautiful fireplace is the central focus in the family room and has stacked quartzite surround. The Upper level boasts comfortable living in owner's suite with large walk-in closet, owners bath with dual vanities and a mega walk in shower with drying area. The secondary bedroom has its own private bath and the laundry room is also upstairs for laundry day convenience. 2 car rear entry garage with garage door openers. The Design team has selected the Warm Slate Collection with beautiful design elements for this home! This home has a fantastic landscaped open area in front and amazing views, this is what they ...

Want to Know More About This Home?

Want to Know More About This Home?

FIRST FLOOR

Elevations B & C Floor Plan Layout

Want to Know More About This Home?

SECOND FLOOR

Elevations B & C Floor Plan Layout

Want to Know More About This Home?