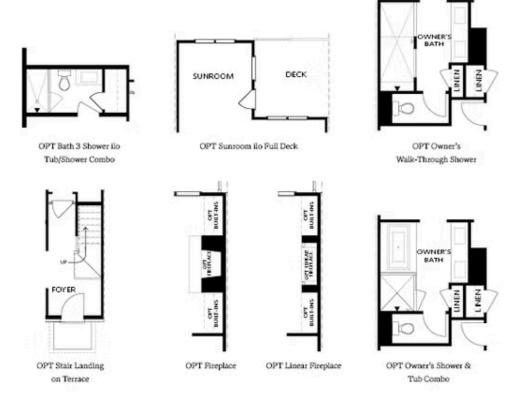

d. The Upper level boasts comfortable living in owner's suite with large walk-in closet, owners bath with dual vanities and a mega walk in shower with drying area. The secondary bedroom has its own private bath and the laundry room is also upstairs for laundry day convenience. 2 car rear entry garage with garage door openers. The Design team has selected the Warm Slate Collection with beautiful design elements for this home! This home has a fantastic landscaped open area in front and amazing views, this is what they ...

Want to Know More About This Home?









Want to Know More About This Home?









FIRST FLOOR

Elevations B & C Floor Plan Layout

Want to Know More About This Home?









SECOND FLOOR

Elevations B & C Floor Plan Layout

Want to Know More About This Home?









OPTIONS

Want to Know More About This Home?