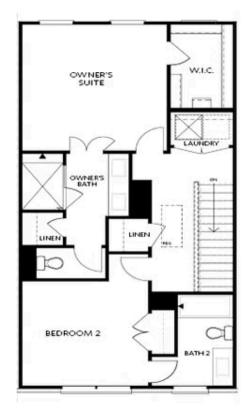

PRICED AT \$520,650

1994 Sq Ft

3 Beds

⇒ 3.5 Baths

ខ្លុំ 2 Car Garage

عاد 3.0 Story

MOVE IN READY HOME!!!! QUICK CLOSE!!! Spring Into Savings with \$10K towards closing costs. Offer only available on contracts written by April 30,2023 when financing with one of Seller's 4 preferred lenders. END UNIT Glendale is a spacious 3 story floorplan! Just off the terrace level entry foyer, you will find a private bedroom and full bath for guests. The Main level is the definition of open concept living with gourmet kitchen complete with large island, stainless steel appliances, quartz countertop and tile backsplash. The kitchen is adjacent to the dining room, family room and sunroom. The beautiful fireplace is the central focus in the family room and has stacked quartzite surround. The Upper level boasts comfortable living in owner's suite with large walk-in closet, owners bath with dual vanities and a mega walk in shower with drying area. The secondary bedroom has its own private bath and the laundry room is also upstairs for laundry day convenience. 2 car rear entry garage with garage door openers. The Design team has selected the Warm Slate Collection with beautiful design elements for this home! This home has a fantastic landscaped open area in front and amazing views, this is what they ...

Want to Know More About This Home?

Want to Know More About This Home?

FIRST FLOOR

Elevations B & C Floor Plan Layout

Want to Know More About This Home?

SECOND FLOOR

Elevations B & C Floor Plan Layout

Want to Know More About This Home?