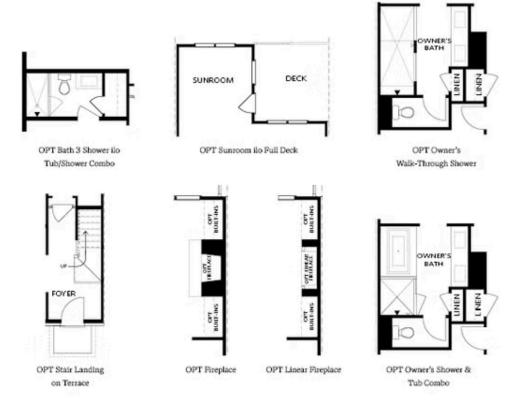

itchen complete with Light Grey cabinets, large island, stainless steel appliances, quartz countertop and tile backsplash. The kitchen is adjacent to the dining room and family room with beautiful fireplace. The Upper level boasts comfortable living in owner's suite with large walk-in closet, owners bath with dual vanities and a Frameless walk in Shower, and decked deep Tub. The secondary bedroom has its own private bath and the laundry room is also upstairs for laundry day convenience. 2 car rear entry garage ...

> Want to Know More **About This Home?**









Want to Know More About This Home?









FIRST FLOOR

Elevations B & C Floor Plan Layout

Want to Know More About This Home?









SECOND FLOOR

Elevations B & C Floor Plan Layout

Want to Know More About This Home?









OPTIONS

Want to Know More About This Home?