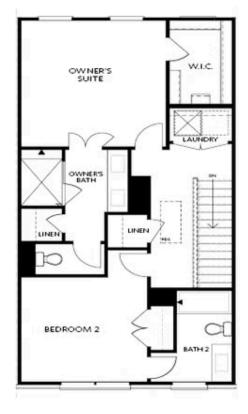

#### SECOND FLOOR

Elevations B & C Floor Plan Layout

Want to Know More About This Home?

on Terrace

OPT Sunroom ilo Full Deck

OPT Owner's Shower & Tub Combo

Want to Know More About This Home?

Please refer to actual blueprints for an accurate representation of home design. Home design and elevations subject to change without prior notice. Window, door and porch locations may vary by elevation. Subject to error, ornission or withdrawal.