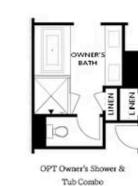

#### SECOND FLOOR

Elevations B & C Floor Plan Layout

Want to Know More About This Home?

OPT Bath 3 Shower ilo

Tub/Shower Combo

FOYER

OPT Stair Landing

on Terrace