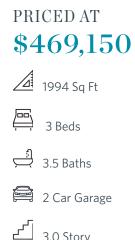

Home is under construction estimated completion is Jan/Feb 2023 2. Ask About our Fabulous Fall Incentives! Location, Location, Location!! Amazing Views with a great open area in front. The Glendale's desirable floor plan offers a private bedroom on the terrace level with a full bath. Your main level has a large kitchen w/island, quartz countertops & view to the fireplace in the family room. On the upper level you will find your primary suite with enlarged tile shower and drying area. Separate laundry room. The secondary bedroom comes with full bath. Our Design team has selected the Cool Slate Collection with beautiful designer finishes. Spend the holidays in your Brand New Home!! This home is in a fantastic location within the community with great views and an open space area in front of the home. This community is in highly desirable location in unincorporated Gwinnett County and close to 3 vibrant cities - downtown Sugar Hill, Suwanee Town Center and Buford!! Incredible amenities will be Pool, Clubhouse, Parks and Green Space coffee bar. Easy Access to interstates, shopping and restaurants. \$15k closing cost incentive with with use of one of the Preferred Lenders - Ameris Bank, Capital City Home Loans, ...