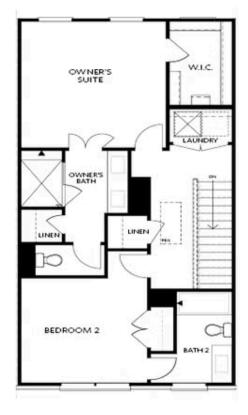

#### SECOND FLOOR

Elevations B & C Floor Plan Layout

Want to Know More About This Home?

OPT Bath 3 Shower ilo

Tub/Shower Combo

FOYER

OPT Stair Landing

on Terrace