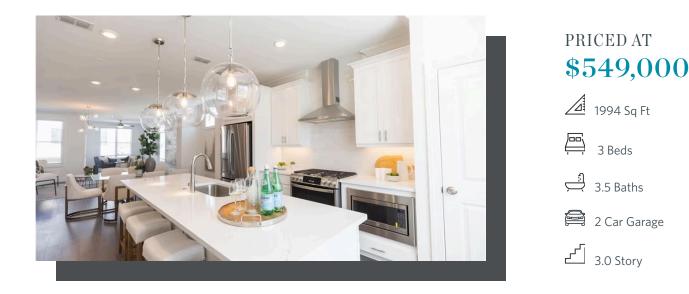

**ELEVATED** 

Spring into a New Home! Previous Model Home Now For Sale!\$30k anyway for contracts written this month! Listed price reflects \$19,715 of incentive taken off of the price. Glendale Floor Plan by The Providence Group! Private front entrance/foyer on terrace level with hard surface floors leads you into this gorgeous home with lots of upgrades! Terrace level bedroom features double doors that could also be an at home office, beautiful gray accent wall - own private bathroom has a walk in shower. This home also features an alarm system. Going up to the second floor/main level - you will find white kitchen cabinets, quartz countertops, hard surface flooring, Refrigerator included, Upgraded lighting, open concept with kitchen, dining, family room, and sunroom all together for open entertainment/enjoyment. The family room includes a cozy fireplace for our ever changing weather and a deck to sit outside when its nice. Upstairs, you will find the owners bedroom with accent wall, walk in closet, owners bath with soaking tub and frameless walk in shower and tile flooring. The laundry room is close by for convenience with a washer and dryer included! The secondary bedroom also has its own private bathroom featuring a tub/shower combo. ...