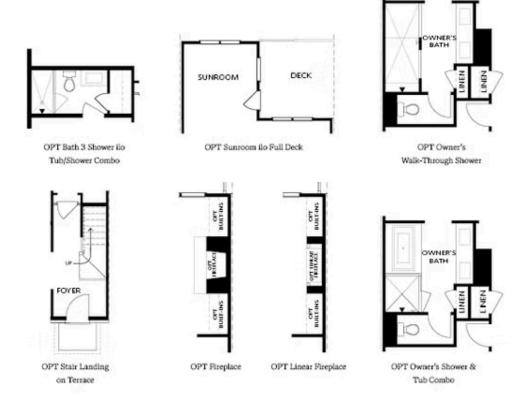

replace, creating a warm and inviting atmosphere perfect for relaxing or entertaining. On the upper level, you'll find a luxurious owner's suite with a large walk-in closet and a spa-like bathroom with dual vanities and a frameless walk-in shower. A secondary bedroom with its own private bath and a conveniently located laundry room complete this level. 2 car rear entry garage garage door openers. This community is in highly desirable location in unincorporated Gwinnett County and close to 3 vibrant cities - downtown ...

Want to Know More About This Home?









Want to Know More About This Home?









FIRST FLOOR

Elevations B & C Floor Plan Layout

Want to Know More About This Home?









SECOND FLOOR

Elevations B & C Floor Plan Layout

Want to Know More About This Home?









OPTIONS

Want to Know More About This Home?