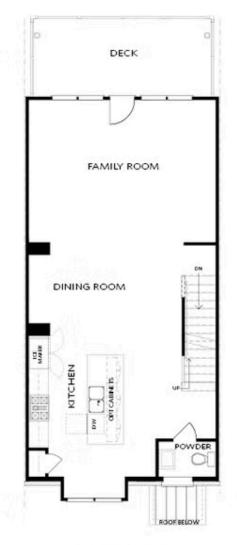

PRICED AT

\$551,390

1994 Sq Ft

3 Beds

⇒ 3.5 Baths

2 Car Garage

علام 3.0 Story

New Year, New Home, New You! This stunning end unit three-story Glendale plan offers the perfect combination of style and functionality, with each bedroom featuring its own private bathroom! The designer-selected Warm Wheat Design Collection gives the home a modern and elegant touch, with sleek vanilla cabinetry throughout. Your guests will be welcomed through the terrace-level entry foyer, leading to a private bedroom and full bath, ideal for visitors or a home office. The main level is the epitome of open-concept living, featuring a gourmet kitchen with warm vanilla cabinets, a spacious island, stainless steel appliances, quartz countertops, and a stylish tile backsplash. The kitchen flows seamlessly into the dining & living area which features a cozy fireplace, creating a warm and inviting atmosphere perfect for relaxing or entertaining. On the upper level, you'll find a luxurious owner's suite with a large walk-in closet and a spa-like bathroom with dual vanities and a frameless walk-in shower. A secondary bedroom with its own private bath and a conveniently located laundry room complete this level. 2 car rear entry garage garage door openers. This community is in highly desirable location in unincorporated Gwinnett County and close to 3 vibrant cities - downtown ...

Want to Know More About This Home?

Want to Know More About This Home?

FIRST FLOOR

Elevations B & C Floor Plan Layout

Want to Know More About This Home?

SECOND FLOOR

Elevations B & C Floor Plan Layout

Want to Know More About This Home?