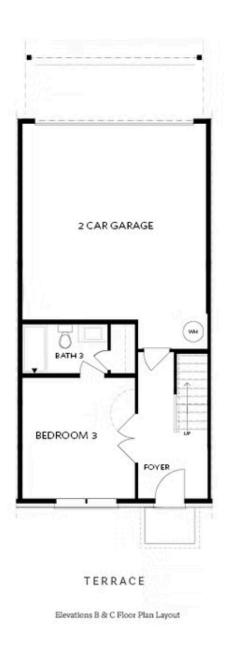

PRICED AT

\$551,390

1994 Sq Ft

3 Beds

⇒ 3.5 Baths

2 Car Garage

علام 3.0 Story

New Year, New Home, New You! This stunning end unit three-story Glendale plan offers the perfect combination of style and functionality, with each bedroom featuring its own private bathroom! The designer-selected Warm Wheat Design Collection gives the home a modern and elegant touch, with sleek vanilla cabinetry throughout. Your guests will be welcomed through the terrace-level entry foyer, leading to a private bedroom and full bath, ideal for visitors or a home office. The main level is the epitome of open-concept living, featuring a gourmet kitchen with warm vanilla cabinets, a spacious island, stainless steel appliances, quartz countertops, and a stylish tile backsplash. The kitchen flows seamlessly into the dining & living area which features a cozy fireplace, creating a warm and inviting atmosphere perfect for relaxing or entertaining. On the upper level, you'll find a luxurious owner's suite with a large walk-in closet and a spa-like bathroom with dual vanities and a frameless walk-in shower. A secondary bedroom with its own private bath and a conveniently located laundry room complete this level. 2 car rear entry garage garage door openers. This community is in highly desirable location in unincorporated Gwinnett County and close to 3 vibrant cities - downtown ...

Want to Know More About This Home?

Want to Know More About This Home?

FIRST FLOOR

Elevations B & C Floor Plan Layout

Want to Know More About This Home?

SECOND FLOOR

Elevations B & C Floor Plan Layout

Want to Know More About This Home?