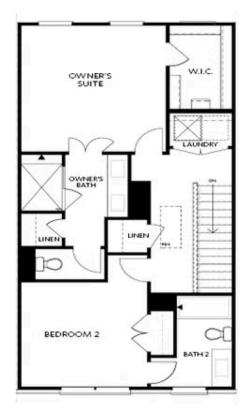

PRICED AT

\$551,390

1994 Sq Ft

3 Beds

⇒ 3.5 Baths

2 Car Garage

علام 3.0 Story

New Year, New Home, New You! This stunning end unit three-story Glendale plan offers the perfect combination of style and functionality, with each bedroom featuring its own private bathroom! The designer-selected Warm Wheat Design Collection gives the home a modern and elegant touch, with sleek vanilla cabinetry throughout. Your guests will be welcomed through the terrace-level entry foyer, leading to a private bedroom and full bath, ideal for visitors or a home office. The main level is the epitome of open-concept living, featuring a gourmet kitchen with warm vanilla cabinets, a spacious island, stainless steel appliances, quartz countertops, and a stylish tile backsplash. The kitchen flows seamlessly into the dining & living area which features a cozy fireplace, creating a warm and inviting atmosphere perfect for relaxing or entertaining. On the upper level, you'll find a luxurious owner's suite with a large walk-in closet and a spa-like bathroom with dual vanities and a frameless walk-in shower. A secondary bedroom with its own private bath and a conveniently located laundry room complete this level. 2 car rear entry garage garage door openers. This community is in highly desirable location in unincorporated Gwinnett County and close to 3 vibrant cities - downtown ...

Want to Know More About This Home?

Want to Know More About This Home?

FIRST FLOOR

Elevations B & C Floor Plan Layout

Want to Know More About This Home?

SECOND FLOOR

Elevations B & C Floor Plan Layout

Want to Know More About This Home?