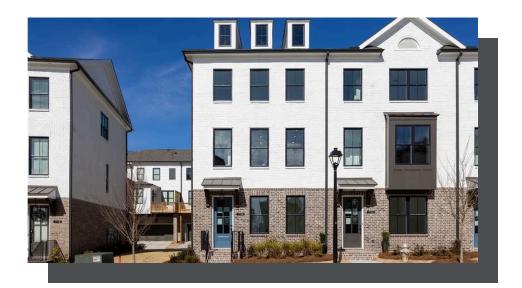

PRICED AT

\$551,390

1994 Sq Ft

3 Beds

⇒ 3.5 Baths

2 Car Garage

علام 3.0 Story

New Year, New Home, New You! This stunning end unit three-story Glendale plan offers the perfect combination of style and functionality, with each bedroom featuring its own private bathroom! The designer-selected Warm Wheat Design Collection gives the home a modern and elegant touch, with sleek vanilla cabinetry throughout. Your guests will be welcomed through the terrace-level entry foyer, leading to a private bedroom and full bath, ideal for visitors or a home office. The main level is the epitome of open-concept living, featuring a gourmet kitchen with warm vanilla cabinets, a spacious island, stainless steel appliances, quartz countertops, and a stylish tile backsplash. The kitchen flows seamlessly into the dining & living area which features a cozy fireplace, creating a warm and inviting atmosphere perfect for relaxing or entertaining. On the upper level, you'll find a luxurious owner's suite with a large walk-in closet and a spa-like bathroom with dual vanities and a frameless walk-in shower. A secondary bedroom with its own private bath and a conveniently located laundry room complete this level. 2 car rear entry garage garage door openers. This community is in highly desirable location in unincorporated Gwinnett County and close to 3 vibrant cities - downtown ...