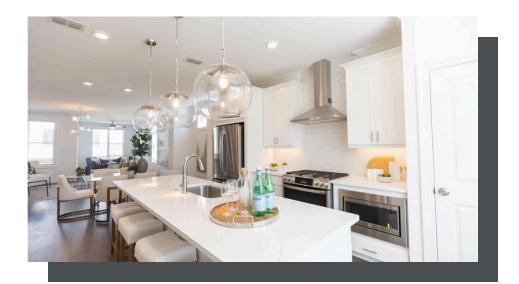

PRICED AT \$508,650

1904 Sq Ft

3 Beds

⇒ 3.5 Baths

2 Car Garage

كا 3.0 Story

"New Year New Home New You!". Limited time Don't miss out\*\*\*Use \$15k anyway for contracts written in January and closing in February on this home\*\*\* Find out more about loan options & available rates with our preferred lenders or go online to schedule an appointment to view this Move in Ready Home! Brand New Home by The Providence Group! Gated Community \*\*This home has it all!! The Beauty of this 3 story Glendale plan is that each bedroom has its own bathroom!!!! Your Guest will enter your new home just off the terrace level entry foyer, where you will find a private bedroom and full bath with upgraded Shower for guests or great as an office! The design team has selected the beautiful New Warm Wheat Package, the finishes have a modern gorgeous look!! The Main level is the definition of open concept living with gourmet kitchen complete with painted Vanilla cabinets with stained wood island, stainless steel appliances, quartz countertop and tile backsplash. The kitchen is adjacent to the dining room and has a cozy stacked quartzite fireplace to take away the chill on cool evenings. The Upper level boasts comfortable living in owner's suite with large walk-in ...