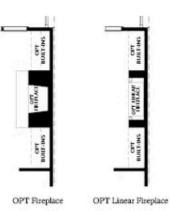

Your Home, Your Way with \$35,000! Customize your home buying journey - use it towards low rates, upgrades, appliances, closing costs and more. Ends Ends August 31, 2025 This Move in ready stunning three-story Glendale plan offers the perfect combination of style and functionality, with each bedroom featuring its own private bathroom! The designer-selected Stone Design Collection gives the home a modern and elegant touch, with sleek light gray cabinetry throughout. Your guests will be welcomed through the terrace-level entry foyer, leading to a private bedroom and full bath, ideal for visitors or a home office. The main level is the epitome of open-concept living, featuring a gourmet kitchen, a spacious island, stainless steel appliances, quartz countertops, and a stylish tile backsplash. The kitchen flows seamlessly into the dining & living area which features a modern Linear fireplace, creating a warm and inviting atmosphere perfect for relaxing or entertaining. This home has a Sunroom for extra living space for you to enjoy that leads out to the quaint deck!! On the upper level, you'll find a luxurious owner's suite with a large walk-in closet and a spa-like bathroom with dual vanities and upgraded highly desirable huge walk-in shower with drying ...

OPTIONS

Want to Know More About This Home?

CONTACT OUR COMMUNITY SALES MANAGER Call Us @ 470.248.2097

Please refer to actual blueprints for an accurate representation of home design. Home design and elevations subject to change without prior notice. Window, door and porch locations may vary by elevation. Subject to error, ornission or withdrawal.