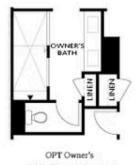

Your Home, Your Way with \$35,000! Customize your home buying journey - use it towards low rates, upgrades, appliances, closing costs and more. Ends Ends August 31, 2025 This Move in ready stunning three-story Glendale plan offers the perfect combination of style and functionality, with each bedroom featuring its own private bathroom! The designer-selected Stone Design Collection gives the home a modern and elegant touch, with sleek light gray cabinetry throughout. Your guests will be welcomed through the terrace-level entry foyer, leading to a private bedroom and full bath, ideal for visitors or a home office. The main level is the epitome of open-concept living, featuring a gourmet kitchen, a spacious island, stainless steel appliances, quartz countertops, and a stylish tile backsplash. The kitchen flows seamlessly into the dining & living area which features a modern Linear fireplace, creating a warm and inviting atmosphere perfect for relaxing or entertaining. This home has a Sunroom for extra living space for you to enjoy that leads out to the quaint deck!! On the upper level, you'll find a luxurious owner's suite with a large walk-in closet and a spa-like bathroom with dual vanities and upgraded highly desirable huge walk-in shower with drying ...

OPTIONS

Want to Know More About This Home?

CONTACT OUR COMMUNITY SALES MANAGER Call Us @ 470.248.2097

Please refer to actual blueprints for an accurate representation of home design. Home design and elevations subject to change without prior notice. Window, door and porch locations may vary by elevation. Subject to error, ornission or withdrawal.