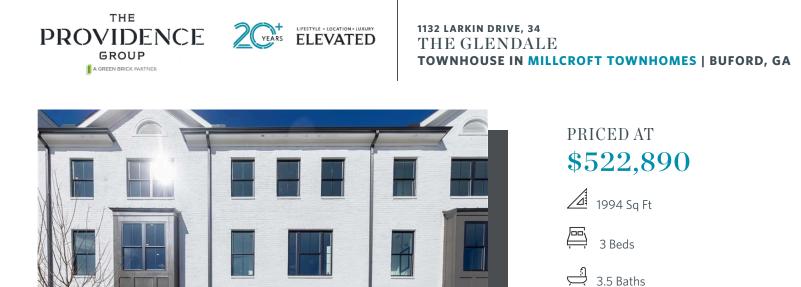

Your Home, Your Way with \$35,000! Customize your home buying journey - use it towards low rates, upgrades, appliances, closing costs and more. Ends Ends August 31, 2025 This Move in ready stunning three-story Glendale plan offers the perfect combination of style and functionality, with each bedroom featuring its own private bathroom! The designer-selected Stone Design Collection gives the home a modern and elegant touch, with sleek light gray cabinetry throughout. Your guests will be welcomed through the terrace-level entry foyer, leading to a private bedroom and full bath, ideal for visitors or a home office. The main level is the epitome of open-concept living, featuring a gourmet kitchen, a spacious island, stainless steel appliances, quartz countertops, and a stylish tile backsplash. The kitchen flows seamlessly into the dining & living area which features a modern Linear fireplace, creating a warm and inviting atmosphere perfect for relaxing or entertaining. This home has a Sunroom for extra living space for you to enjoy that leads out to the quaint deck!! On the upper level, you'll find a luxurious owner's suite with a large walk-in closet and a spa-like bathroom with dual vanities and upgraded highly desirable huge walk-in shower with drying ...

# Want to Know More About This Home?

CONTACT OUR COMMUNITY SALES MANAGER Call Us @ 470.248.2097

2 Car Garage

3.0 Story

TERRACE

Elevations B & C Floor Plan Layout

Want to Know More About This Home?

CONTACT OUR COMMUNITY SALES MANAGER Call Us @ 470.248.2097