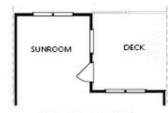

Your Home, Your Way with \$35,000! Customize your home buying journey - use it towards low rates, upgrades, appliances, closing costs and more. Ends Ends August 31, 2025 This Move in ready stunning three-story Glendale plan offers the perfect combination of style and functionality, with each bedroom featuring its own private bathroom! The designer-selected Stone Design Collection gives the home a modern and elegant touch, with sleek light gray cabinetry throughout. Your guests will be welcomed through the terrace-level entry foyer, leading to a private bedroom and full bath, ideal for visitors or a home office. The main level is the epitome of open-concept living, featuring a gourmet kitchen, a spacious island, stainless steel appliances, quartz countertops, and a stylish tile backsplash. The kitchen flows seamlessly into the dining & living area which features a modern Linear fireplace, creating a warm and inviting atmosphere perfect for relaxing or entertaining. This home has a Sunroom for extra living space for you to enjoy that leads out to the quaint deck!! On the upper level, you'll find a luxurious owner's suite with a large walk-in closet and a spa-like bathroom with dual vanities and upgraded highly desirable huge walk-in shower with drying ...

FIRST FLOOR

Elevations B & C Floor Plan Layout

Want to Know More About This Home?

CONTACT OUR COMMUNITY SALES MANAGER Call Us @ 470.248.2097