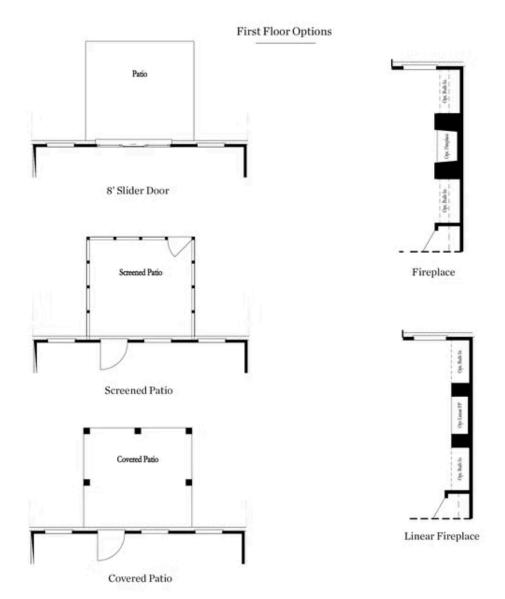

#### Second Floor Options

Shower with Freestanding Tub Combo

Shower with Decked Tub Combo