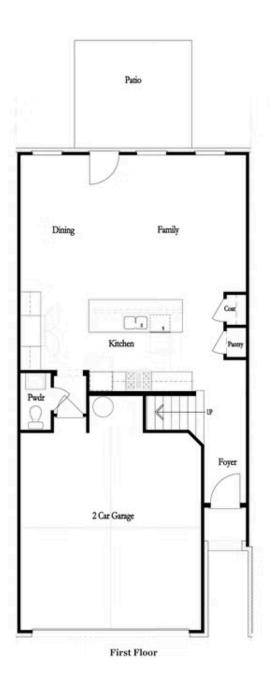

Elevate your life in 2023 with a new home by The Providence Group and \$5,000 towards closing cost when financing with one of Seller's 4 preferred lenders. Welcome home to one of our newest more popular plans!!! Your Interior design package has been selected and offers the Cool Stone Collection (Light Gray cabinets). Step inside to a private foyer leading you to the main floor. Hard Surface floors flow through to the family, dining and kitchen of this 2 story Townhome. This home also has a fenced backyard with privacy panels on both sides!! You will only have carpet in the 3 bedrooms!! This well designed kitchen has Gray Cabinets, stainless appliances, beautiful quartz counters and a large island that offers plenty of prep space and overlooks the main floor. Head upstairs to a spacious owner's suite that has a trey ceiling, a large tile shower and dual vanities with quartz countertops. There are 2 secondary bedrooms with a shared bath on the other end of hallway. The laundry room is located on the upper level for easy convenience. Incredible amenities will be Gated resort-style pool with covered cabana, grills, fireplace, and outdoor dining area and a community lawn ...