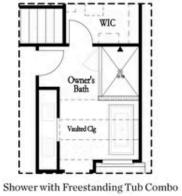

#### Second Floor Options

Shower with Freestanding Tub Combo

Shower with Decked Tub Combo