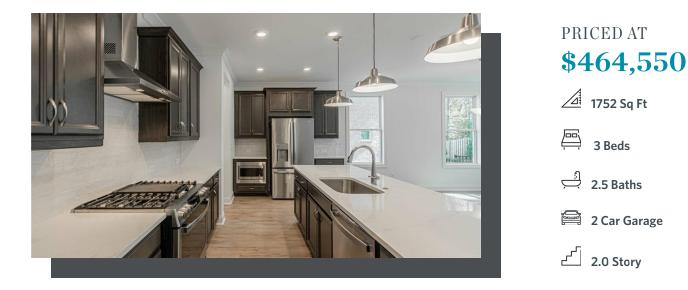

NEW YEAR, NEW HOME, NEW YOU!!! END UNIT!!! Great location!!! \$5,000 towards closing cost when financing with one of Seller's preferred lenders. The Brittany by The Providence Group - is our spacious 2 story townhome floor plan. Foyer entry on the main level leads to a roomy open 1st floor featuring a designer kitchen, family room and dining area. The gourmet kitchen has Slate cabinets (same color as in the photos) quartz countertops, a tile backsplash and stainless appliances. A massive island has plenty of space for dinner prep and also large enough for 3-4 barstools for a more casual eat in area. Beyond the kitchen, you will find an open concept family room with a fireplace to enjoy and Exit the back door to find a quaint, fenced backyard with a covered patio. On the 2nd floor, you will enter a spacious owner's suite with a huge walk-in closet and owners bath that offers a tiled Shower and a separate tub to soak in along with dual vanities with quartz countertops. The laundry room is conveniently located in the hallway on the upper level along with 2 secondary bedrooms and shared bath. This community is in a highly desirable ...