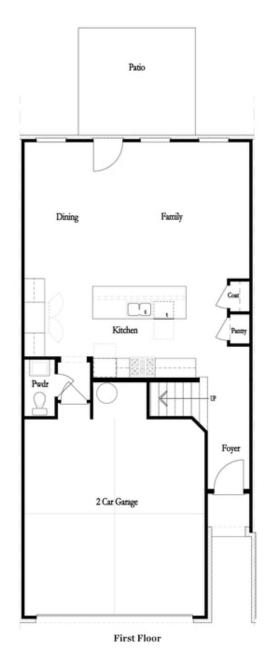

NEW YEAR, NEW HOME, NEW YOU!!! END UNIT!!! Great location!!! \$5,000 towards closing cost when financing with one of Seller's preferred lenders. The Brittany by The Providence Group - is our spacious 2 story townhome floor plan. Foyer entry on the main level leads to a roomy open 1st floor featuring a designer kitchen, family room and dining area. The gourmet kitchen has Slate cabinets (same color as in the photos) quartz countertops, a tile backsplash and stainless appliances. A massive island has plenty of space for dinner prep and also large enough for 3-4 barstools for a more casual eat in area. Beyond the kitchen, you will find an open concept family room with a fireplace to enjoy and Exit the back door to find a quaint, fenced backyard with a covered patio. On the 2nd floor, you will enter a spacious owner's suite with a huge walk-in closet and owners bath that offers a tiled Shower and a separate tub to soak in along with dual vanities with quartz countertops. The laundry room is conveniently located in the hallway on the upper level along with 2 secondary bedrooms and shared bath. This community is in a highly desirable ...