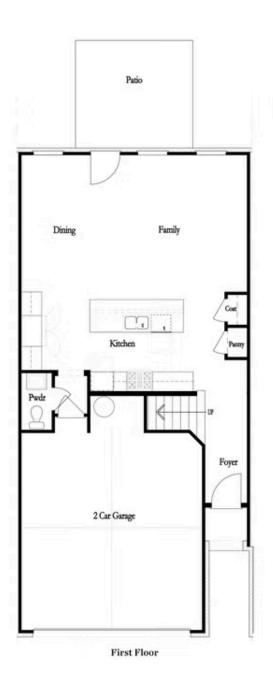

Sizzling Summer Savings with \$5000 towards closing cost when financing with one of Seller's preferred lenders-QUICK MOVE IN HOME!! Welcome home to one of our newest more popular plans!!! Your Interior design package has been selected and offers the Cool Stone Collection (Light Gray cabinets). Step inside to a private foyer leading you to the main floor. Hard Surface floors flow through to the family, dining and kitchen of this 2 story Townhome. This home also has a fenced backyard with privacy panels on both sides!! You will only have carpet in the 3 bedrooms!! This well designed kitchen has Gray Cabinets, stainless appliances, beautiful quartz counters and a large island that offers plenty of prep space and overlooks the main floor. Enjoy the beautiful Fireplace with Box Beam and surround, Head upstairs to a spacious owner's suite that has a trey ceiling, a large tile shower and dual vanities with quartz countertops. There are 2 secondary bedrooms with a shared bath on the other end of hallway. The laundry room is located on the upper level for easy convenience. Incredible amenities will be Gated resort-style pool with covered cabana, grills, fireplace, and outdoor dining area and a ...