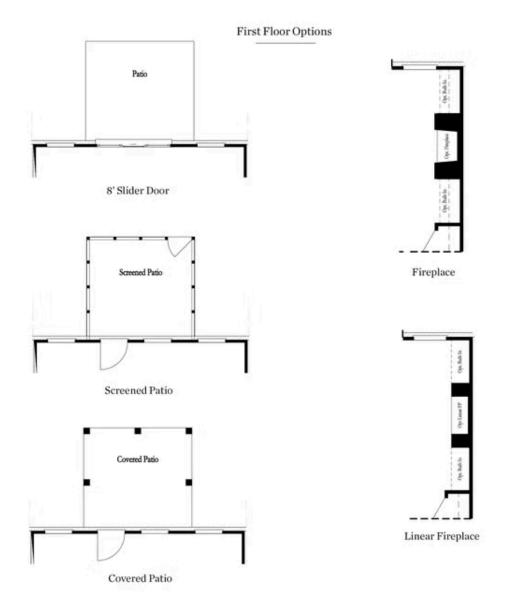

, Head upstairs to a spacious owner's suite that has a trey ceiling, a large tile shower and dual vanities with quartz countertops. There are 2 secondary bedrooms with a shared bath on the other end of hallway. The laundry room is located on the upper level for easy convenience. Incredible amenities will be Gated resort-style pool with covered cabana, grills, fireplace, and outdoor dining area and a ...

Want to Know More About This Home?

CONTACT OUR COMMUNITY SALES MANAGER Call Us @ 470.248.2097







# 1423 CASTEEL LAKE LANE, 232 $THE\ BRITTANY$ TOWNHOUSE IN MILLCROFT TOWNHOMES | BUFORD, GA



Want to Know More About This Home?

CONTACT OUR COMMUNITY SALES MANAGER Call Us @ 470.248.2097







# 1423 CASTEEL LAKE LANE, 232 $THE\ BRITTANY$ TOWNHOUSE IN MILLCROFT TOWNHOMES | BUFORD, GA



Want to Know More About This Home?

CONTACT OUR COMMUNITY SALES MANAGER Call Us @ 470.248.2097







## 1423 CASTEEL LAKE LANE, 232 THE BRITTANY

### **TOWNHOUSE IN MILLCROFT TOWNHOMES | BUFORD, GA**

### Second Floor Options







Shower with Decked Tub Combo

### Owner's Rear Options





Shower with Decked Tub Combo

Owner's Front Options

Want to Know More **About This Home?** 

CONTACT OUR COMMUNITY SALES MANAGER Call Us @ 470.248.2097