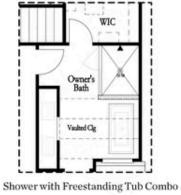

#### Second Floor Options

Shower with Freestanding Tub Combo

Shower with Decked Tub Combo