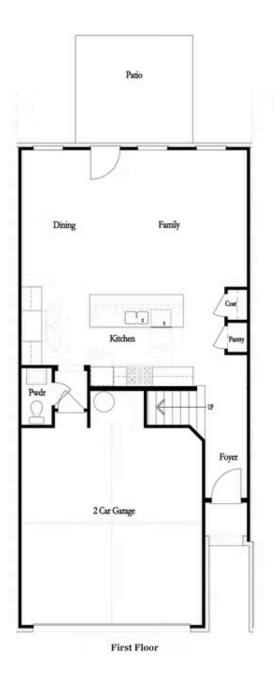

### 1434 CASTEEL LAKE LANE, 273 THE BRITTANY TOWNHOUSE IN MILLCROFT TOWNHOMES | BUFORD, GA

PRICED AT \$480,920

1752 Sq Ft

3 Bed:

2.5 Baths

🗐 2 Car Garage

2.0 Story

Spring into a New Home with the FINAL REMAINING Brittany Floor Plan END UNIT by The Providence Group! Two story townhome, Lot #273 - End unit, offers an easy entrance on the main level for both your guests and you with front entry garage, Very convenient for those groceries. Private front entrance/foyer on main level with hard surface light colored floors leads you into an open concept with family room, kitchen, and dining. Family room features a fireplace and an 8 ft. sliding door that leads out to a covered patio and fenced backyard. Love the covered patio for rainy days, snowy days, or its too bright out days. Watch your pets, friends and family enjoy the fenced in backyard while grilling out or sipping on coffee all from outside or inside the home. Gourmet kitchen has vanilla color perimeter cabinets with caramel colored island cabinets - very on trend, and quartz countertops with large island - perfect for seating several people - Warm Wheat Design collection. When heading up to the second floor you, the owners bedroom is in the rear, as you enter your owners bedroom, you will find a nice sized closet for all the clothes, shoes, ...