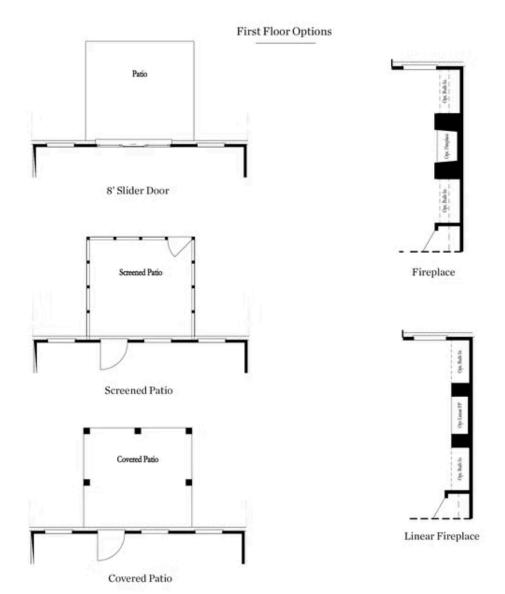

### 1434 CASTEEL LAKE LANE, 273 THE BRITTANY TOWNHOUSE IN MILLCROFT TOWNHOMES | BUFORD, GA

PRICED AT \$480,920

1752 Sq Ft

3 Bed:

2.5 Baths

🗐 2 Car Garage

2.0 Story

Spring into a New Home with the FINAL REMAINING Brittany Floor Plan END UNIT by The Providence Group! Two story townhome, Lot #273 - End unit, offers an easy entrance on the main level for both your guests and you with front entry garage, Very convenient for those groceries. Private front entrance/foyer on main level with hard surface light colored floors leads you into an open concept with family room, kitchen, and dining. Family room features a fireplace and an 8 ft. sliding door that leads out to a covered patio and fenced backyard. Love the covered patio for rainy days, snowy days, or its too bright out days. Watch your pets, friends and family enjoy the fenced in backyard while grilling out or sipping on coffee all from outside or inside the home. Gourmet kitchen has vanilla color perimeter cabinets with caramel colored island cabinets - very on trend, and quartz countertops with large island - perfect for seating several people - Warm Wheat Design collection. When heading up to the second floor you, the owners bedroom is in the rear, as you enter your owners bedroom, you will find a nice sized closet for all the clothes, shoes, ...