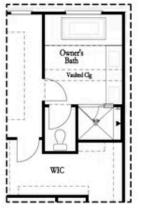

at offers plenty of prep space and overlooks the main floor. Head upstairs to a spacious owner's suite that has a trey ceiling, a large tile shower and separate tub for ...

> Want to Know More **About This Home?**

CONTACT OUR COMMUNITY SALES MANAGER Call Us @ 470.248.2097







# 1442 CASTEEL LAKE LANE, 277 $THE\ BRITTANY$ TOWNHOUSE IN MILLCROFT TOWNHOMES | BUFORD, GA



Want to Know More About This Home?

CONTACT OUR COMMUNITY SALES MANAGER Call Us @ 470.248.2097







# 1442 CASTEEL LAKE LANE, 277 $THE\ BRITTANY$ TOWNHOUSE IN MILLCROFT TOWNHOMES | BUFORD, GA



Want to Know More About This Home?

CONTACT OUR COMMUNITY SALES MANAGER Call Us @ 470.248.2097







1442 CASTEEL LAKE LANE, 277 THE BRITTANY

**TOWNHOUSE IN MILLCROFT TOWNHOMES | BUFORD, GA** 

### Second Floor Options







Shower with Decked Tub Combo

### Owner's Rear Options





Shower with Decked Tub Combo

Owner's Front Options

Want to Know More **About This Home?** 

CONTACT OUR COMMUNITY SALES MANAGER Call Us @ 470.248.2097