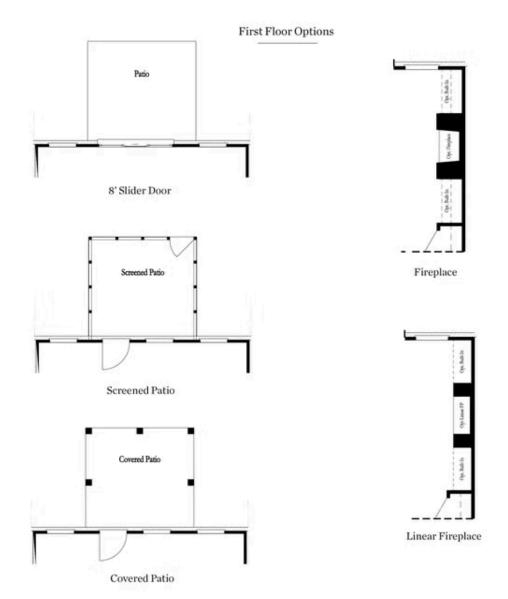

### **TOWNHOUSE IN MILLCROFT TOWNHOMES | BUFORD, GA**

PRICED AT

\$462,550

1752 Sa Ft

2 Car Garage

2.0 Story

Move in Ready Home!!! Spring is the season of new beginnings, why not have yours begin with a New Home? ~ Final 2 story Brittany plan for Millcroft community!! Welcome home to one of our newest, most popular plans!!! This Brittany Plan has Primary bedroom in the rear of home. Your Interior design package has been selected and offers the Warm Wheat Collection which consists of neutral tones. Step inside to a private fover leading you to the main floor. Hard Surface floors flow through to the family, dining and kitchen of this 2 story Townhome. This home also has a fireplace in your living room for those cozy evenings. Step outside from your living room onto your fenced backyard with privacy panels on both sides and covered porch for you to enjoy!! You will only have carpet in the 3 bedrooms!! This well designed kitchen has Vanilla painted cabinets at the perimeter, stunning picket style tile backsplash, stainless steel appliances, beautiful quartz counters and a large stained island that offers plenty of prep space and overlooks the main floor. Head upstairs to a spacious owner's suite that has a trey ceiling, a large tile shower and separate tub for ...