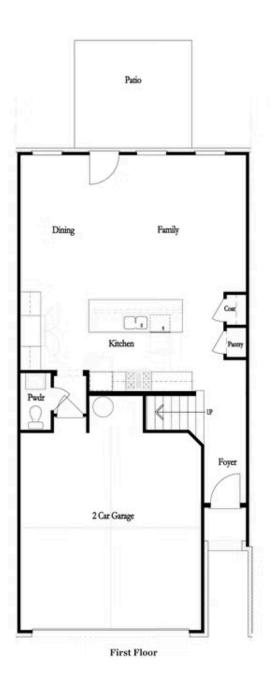

### **TOWNHOUSE IN MILLCROFT TOWNHOMES | BUFORD, GA**

PRICED AT

\$462,550

1752 Sa Ft

2 Car Garage

2.0 Story

Move in Ready Home!!! Spring is the season of new beginnings, why not have yours begin with a New Home? ~ Final 2 story Brittany plan for Millcroft community!! Welcome home to one of our newest, most popular plans!!! This Brittany Plan has Primary bedroom in the rear of home. Your Interior design package has been selected and offers the Warm Wheat Collection which consists of neutral tones. Step inside to a private fover leading you to the main floor. Hard Surface floors flow through to the family, dining and kitchen of this 2 story Townhome. This home also has a fireplace in your living room for those cozy evenings. Step outside from your living room onto your fenced backyard with privacy panels on both sides and covered porch for you to enjoy!! You will only have carpet in the 3 bedrooms!! This well designed kitchen has Vanilla painted cabinets at the perimeter, stunning picket style tile backsplash, stainless steel appliances, beautiful quartz counters and a large stained island that offers plenty of prep space and overlooks the main floor. Head upstairs to a spacious owner's suite that has a trey ceiling, a large tile shower and separate tub for ...