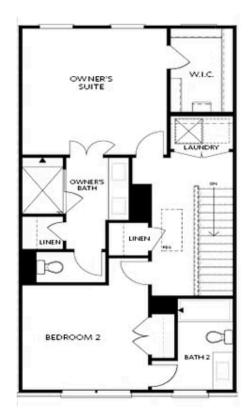

 $\operatorname{PRICED}\operatorname{AT}$ 

\$515,450

1994 Sq Ft

**/□□** ⇒ 3 Bed

⇒ 3.5 Baths

2 Car Garage

**∠** 3.0 Story

Your Home, Your Way with \$40,000! Customize your home buying journey - use it towards low rates, upgrades, appliances, closing costs and more. Ends August 31, 2025 - yes, you read it correctly - \$40,000 - Glendale Floor Plan by The Providence Group! New Construction home built in 2025! Fantastic Opportunity for your new home in Millcroft! Three story townhome features a Private front entrance/foyer on terrace level with hard surface floors that leads you into this gorgeous home. Terrace level bedroom is very convenient with cushiony carpet, double doors, and private full bathroom, Bedroom could also be used as an at home office, work out room, living room, at home theatre, what would you use this bedroom for? On terrace level is also the 2 car garage with remote, Going up to the second floor/main level the stairs are oak treads and lead up to the open concept living - Kitchen - you will find white cabinets, quartz countertops, single bowl sink - stainless steel, hard surface flooring, the open concept includes kitchen, dining, family room, sunroom, and deck all together for open entertainment/enjoyment for the whole family. Upstairs, you will find the owners bedroom with walk in closet, ...

Want to Know More About This Home?

Want to Know More About This Home?

FIRST FLOOR

Elevations B & C Floor Plan Layout

Want to Know More About This Home?

SECOND FLOOR

Elevations B & C Floor Plan Layout

Want to Know More About This Home?