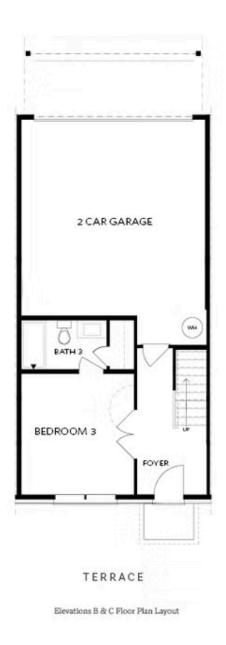

 $\operatorname{PRICED}\operatorname{AT}$ 

\$515,450

1994 Sq Ft

**/□□** ⇒ 3 Bed

⇒ 3.5 Baths

2 Car Garage

**∠** 3.0 Story

Your Home, Your Way with \$40,000! Customize your home buying journey - use it towards low rates, upgrades, appliances, closing costs and more. Ends August 31, 2025 - yes, you read it correctly - \$40,000 - Glendale Floor Plan by The Providence Group! New Construction home built in 2025! Fantastic Opportunity for your new home in Millcroft! Three story townhome features a Private front entrance/foyer on terrace level with hard surface floors that leads you into this gorgeous home. Terrace level bedroom is very convenient with cushiony carpet, double doors, and private full bathroom, Bedroom could also be used as an at home office, work out room, living room, at home theatre, what would you use this bedroom for? On terrace level is also the 2 car garage with remote, Going up to the second floor/main level the stairs are oak treads and lead up to the open concept living - Kitchen - you will find white cabinets, quartz countertops, single bowl sink - stainless steel, hard surface flooring, the open concept includes kitchen, dining, family room, sunroom, and deck all together for open entertainment/enjoyment for the whole family. Upstairs, you will find the owners bedroom with walk in closet, ...

Want to Know More About This Home?

Want to Know More About This Home?

FIRST FLOOR

Elevations B & C Floor Plan Layout

Want to Know More About This Home?

SECOND FLOOR

Elevations B & C Floor Plan Layout

Want to Know More About This Home?