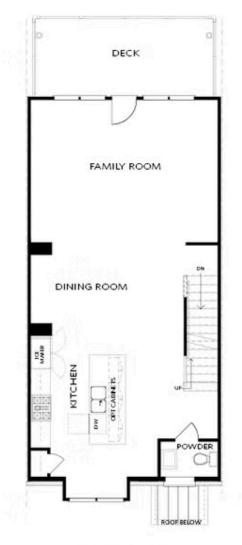

 $\operatorname{PRICED}\operatorname{AT}$ 

\$515,450

1994 Sq Ft

**/□□** ⇒ 3 Bed

⇒ 3.5 Baths

2 Car Garage

**∠** 3.0 Story

Your Home, Your Way with \$40,000! Customize your home buying journey - use it towards low rates, upgrades, appliances, closing costs and more. Ends August 31, 2025 - yes, you read it correctly - \$40,000 - Glendale Floor Plan by The Providence Group! New Construction home built in 2025! Fantastic Opportunity for your new home in Millcroft! Three story townhome features a Private front entrance/foyer on terrace level with hard surface floors that leads you into this gorgeous home. Terrace level bedroom is very convenient with cushiony carpet, double doors, and private full bathroom, Bedroom could also be used as an at home office, work out room, living room, at home theatre, what would you use this bedroom for? On terrace level is also the 2 car garage with remote, Going up to the second floor/main level the stairs are oak treads and lead up to the open concept living - Kitchen - you will find white cabinets, quartz countertops, single bowl sink - stainless steel, hard surface flooring, the open concept includes kitchen, dining, family room, sunroom, and deck all together for open entertainment/enjoyment for the whole family. Upstairs, you will find the owners bedroom with walk in closet, ...

Want to Know More About This Home?

Want to Know More About This Home?

FIRST FLOOR

Elevations B & C Floor Plan Layout

Want to Know More About This Home?

SECOND FLOOR

Elevations B & C Floor Plan Layout

Want to Know More About This Home?