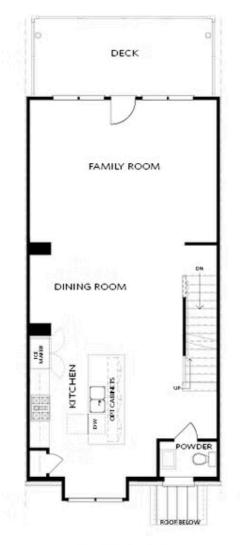

PRICED AT **\$475,950** 

1893 Sq Ft

3 Beds

⇒ 3.5 Baths

2 Car Garage

علام 3.0 Story

Spring into a New Home! Price Reflects the \$25k price reduction incentive!!! Fabulous Glendale Floor Plan by The Providence Group! Brand New - New Construction 2025! MOVE IN READY! Private front entrance/foyer on terrace level with hard surface floors leads you into this gorgeous newly built home. Terrace level bedroom features double doors, cushiony carpet and private full bathroom that could also be used as an at home office, work out room, living room, at home theatre, you name it! Going up to the second floor/main level - you will find white cabinets, quartz countertops, hard surface flooring, All open concept with kitchen, dining, family room, and extended deck all together for open entertainment/enjoyment. The family room includes a cozy fireplace with quartzite surround for our ever changing weather and an extended deck to sit outside when its nice. Upstairs, you will find the owners bedroom with walk in closet, Owners bathroom with a walk in shower and tile flooring. The laundry room is close by for convenience and ease of those doing laundry. The secondary bedroom also has its own private bathroom featuring a tub/shower combo. This home is MOVE IN READY and ready for you! Millcroft is a ...

Want to Know More About This Home?

Want to Know More About This Home?

FIRST FLOOR

Elevations B & C Floor Plan Layout

Want to Know More About This Home?

SECOND FLOOR

Elevations B & C Floor Plan Layout

Want to Know More About This Home?