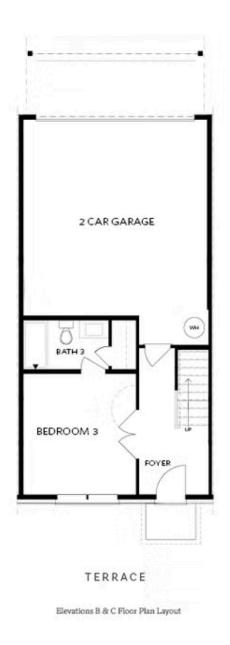

PRICED AT **\$475,950** 

1893 Sq Ft

3 Beds

⇒ 3.5 Baths

2 Car Garage

علام 3.0 Story

Spring into a New Home! Price Reflects the \$25k price reduction incentive!!! Fabulous Glendale Floor Plan by The Providence Group! Brand New - New Construction 2025! MOVE IN READY! Private front entrance/foyer on terrace level with hard surface floors leads you into this gorgeous newly built home. Terrace level bedroom features double doors, cushiony carpet and private full bathroom that could also be used as an at home office, work out room, living room, at home theatre, you name it! Going up to the second floor/main level - you will find white cabinets, quartz countertops, hard surface flooring, All open concept with kitchen, dining, family room, and extended deck all together for open entertainment/enjoyment. The family room includes a cozy fireplace with quartzite surround for our ever changing weather and an extended deck to sit outside when its nice. Upstairs, you will find the owners bedroom with walk in closet, Owners bathroom with a walk in shower and tile flooring. The laundry room is close by for convenience and ease of those doing laundry. The secondary bedroom also has its own private bathroom featuring a tub/shower combo. This home is MOVE IN READY and ready for you! Millcroft is a ...

Want to Know More About This Home?

Want to Know More About This Home?

FIRST FLOOR

Elevations B & C Floor Plan Layout

Want to Know More About This Home?

SECOND FLOOR

Elevations B & C Floor Plan Layout

Want to Know More About This Home?