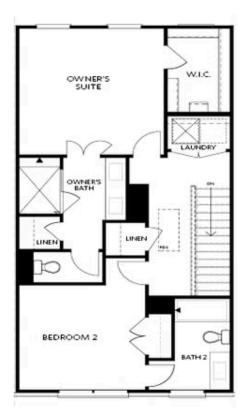

PRICED AT **\$475,950** 

1893 Sq Ft

3 Beds

⇒ 3.5 Baths

2 Car Garage

علام 3.0 Story

Spring into a New Home! Price Reflects the \$25k price reduction incentive!!! Fabulous Glendale Floor Plan by The Providence Group! Brand New - New Construction 2025! MOVE IN READY! Private front entrance/foyer on terrace level with hard surface floors leads you into this gorgeous newly built home. Terrace level bedroom features double doors, cushiony carpet and private full bathroom that could also be used as an at home office, work out room, living room, at home theatre, you name it! Going up to the second floor/main level - you will find white cabinets, quartz countertops, hard surface flooring, All open concept with kitchen, dining, family room, and extended deck all together for open entertainment/enjoyment. The family room includes a cozy fireplace with quartzite surround for our ever changing weather and an extended deck to sit outside when its nice. Upstairs, you will find the owners bedroom with walk in closet, Owners bathroom with a walk in shower and tile flooring. The laundry room is close by for convenience and ease of those doing laundry. The secondary bedroom also has its own private bathroom featuring a tub/shower combo. This home is MOVE IN READY and ready for you! Millcroft is a ...

Want to Know More About This Home?

Want to Know More About This Home?

FIRST FLOOR

Elevations B & C Floor Plan Layout

Want to Know More About This Home?

SECOND FLOOR

Elevations B & C Floor Plan Layout

Want to Know More About This Home?