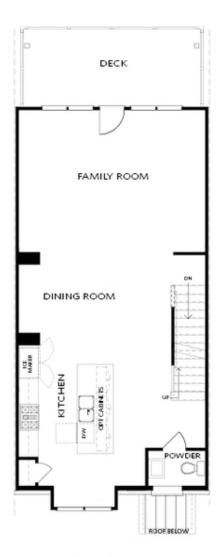

## 4800 LARKIN PASS, 51 THE GLENDALE TOWNHOUSE IN MILLCROFT TOWNHOMES | BUFORD, GA

FIRST FLOOR

Elevations B & C Floor Plan Layout

Want to Know More About This Home?

SECOND FLOOR

Elevations B & C Floor Plan Layout