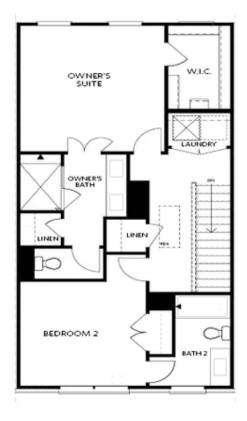

## 4800 LARKIN PASS, 51 THE GLENDALE TOWNHOUSE IN MILLCROFT TOWNHOMES | BUFORD, GA

FIRST FLOOR

Elevations B & C Floor Plan Layout

Want to Know More About This Home?

SECOND FLOOR

Elevations B & C Floor Plan Layout