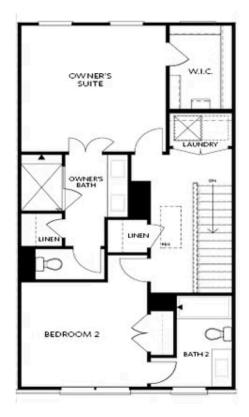

PRICED AT \$488,650

1893 Sq Ft

3 Beds

3.5 Baths

2 Car Garage

3.0 Story

Quick Move In!!! Don't Miss out on your opportunity to Live in this sought after Gated community. \*\*Elevate your life in 2023 with a new home by The Providence Group and \$5,000 towards closing cost when financing with one of Seller's 4 preferred lenders\*\*. The Glendale plan features 3 bedrooms/3.5 baths. Entry is on the terrace level where you will find a private bedroom and full bath or use this area as a media room/office or home gym. The main level is complete with kitchen, dining and family room with cozy, warm fireplace. The Cool Linen Design Collection showcases white kitchen cabinets, beautiful quartz countertops with gray veining, a tile backsplash and stainless appliances. The Owners Suite with Bathroom has dual vanities with quartz counters and a big master closet located on the upper floor. Finishing out the 3rd floor is a secondary bedroom with its own private bath. Home has a oversized deck for your entertainment. Enjoy your fireplace in your family room. Make this home your home today!! This home is in a fantastic location within the community. Home is under construction estimated completion is June 2023. This community is in highly desirable location in unincorporated Gwinnett County ...

Want to Know More About This Home?

Want to Know More About This Home?

FIRST FLOOR

Elevations B & C Floor Plan Layout

Want to Know More About This Home?

SECOND FLOOR

Elevations B & C Floor Plan Layout

Want to Know More About This Home?