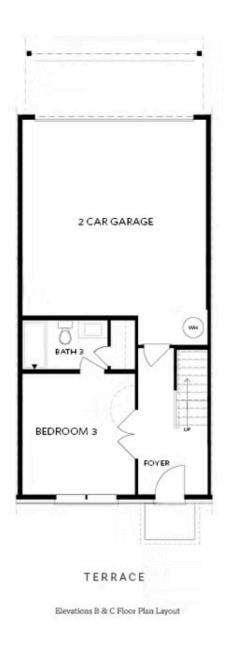

PRICED AT \$488,650

1893 Sq Ft

3 Beds

3.5 Baths

2 Car Garage

3.0 Story

Quick Move In!!! Don't Miss out on your opportunity to Live in this sought after Gated community. \*\*Elevate your life in 2023 with a new home by The Providence Group and \$5,000 towards closing cost when financing with one of Seller's 4 preferred lenders\*\*. The Glendale plan features 3 bedrooms/3.5 baths. Entry is on the terrace level where you will find a private bedroom and full bath or use this area as a media room/office or home gym. The main level is complete with kitchen, dining and family room with cozy, warm fireplace. The Cool Linen Design Collection showcases white kitchen cabinets, beautiful quartz countertops with gray veining, a tile backsplash and stainless appliances. The Owners Suite with Bathroom has dual vanities with quartz counters and a big master closet located on the upper floor. Finishing out the 3rd floor is a secondary bedroom with its own private bath. Home has a oversized deck for your entertainment. Enjoy your fireplace in your family room. Make this home your home today!! This home is in a fantastic location within the community. Home is under construction estimated completion is June 2023. This community is in highly desirable location in unincorporated Gwinnett County ...

Want to Know More About This Home?

Want to Know More About This Home?

FIRST FLOOR

Elevations B & C Floor Plan Layout

Want to Know More About This Home?

SECOND FLOOR

Elevations B & C Floor Plan Layout

Want to Know More About This Home?