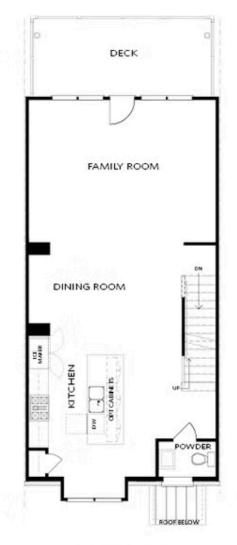

PRICED AT \$488,650

1893 Sq Ft

3 Beds

3.5 Baths

2 Car Garage

3.0 Story

Quick Move In!!! Don't Miss out on your opportunity to Live in this sought after Gated community. \*\*Elevate your life in 2023 with a new home by The Providence Group and \$5,000 towards closing cost when financing with one of Seller's 4 preferred lenders\*\*. The Glendale plan features 3 bedrooms/3.5 baths. Entry is on the terrace level where you will find a private bedroom and full bath or use this area as a media room/office or home gym. The main level is complete with kitchen, dining and family room with cozy, warm fireplace. The Cool Linen Design Collection showcases white kitchen cabinets, beautiful quartz countertops with gray veining, a tile backsplash and stainless appliances. The Owners Suite with Bathroom has dual vanities with quartz counters and a big master closet located on the upper floor. Finishing out the 3rd floor is a secondary bedroom with its own private bath. Home has a oversized deck for your entertainment. Enjoy your fireplace in your family room. Make this home your home today!! This home is in a fantastic location within the community. Home is under construction estimated completion is June 2023. This community is in highly desirable location in unincorporated Gwinnett County ...

Want to Know More About This Home?

Want to Know More About This Home?

FIRST FLOOR

Elevations B & C Floor Plan Layout

Want to Know More About This Home?

SECOND FLOOR

Elevations B & C Floor Plan Layout

Want to Know More About This Home?