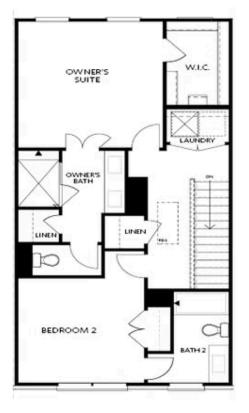

## 4808 LARKIN PASS, 55 THE GLENDALE TOWNHOUSE IN MILLCROFT TOWNHOMES | BUFORD, GA

Want to Know More About This Home?

FIRST FLOOR

Elevations B & C Floor Plan Layout

Want to Know More About This Home?

SECOND FLOOR