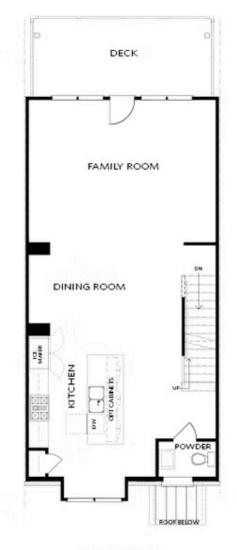

## 4808 LARKIN PASS, 55 THE GLENDALE TOWNHOUSE IN MILLCROFT TOWNHOMES | BUFORD, GA

Want to Know More About This Home?

FIRST FLOOR

Elevations B & C Floor Plan Layout

Want to Know More About This Home?

SECOND FLOOR

Elevations B & C Floor Plan Layout

Want to Know More About This Home?