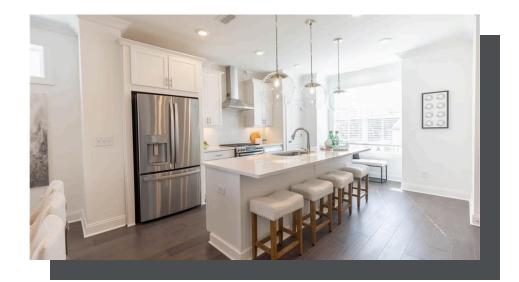

QUICK CLOSE!!! Gated Community \*\*Elevate your life in 2023 with a new home by The Providence Group and \$10,000 towards closing cost when financing with one of Seller's 4 preferred lenders- Home must close by 8/31/23\*\*. This home has a Huge deck for entertaining, The Upgraded Huge walk in shower with drying area and a Fireplace!!! The design team has selected the beautiful Warm Linen Package, the finishes have a modern gorgeous look!! The Beauty of this 3 story Glendale plan is that each bedroom has its own bathroom!!!! Your Guest will enter your new home just off the terrace level entry foyer, where you will find a private bedroom and full bath for guests or great as an office! The Main level is the definition of open concept living with gourmet kitchen complete with white cabinets, large island, stainless steel appliances, quartz countertop and tile backsplash. The kitchen is adjacent to the dining room, family room. The Upper level boasts comfortable living in owner's suite with large walk-in closet, owners bath with dual vanities and a mega walk in shower with drying area. The secondary bedroom has its own private bath and the laundry room is also upstairs for ...