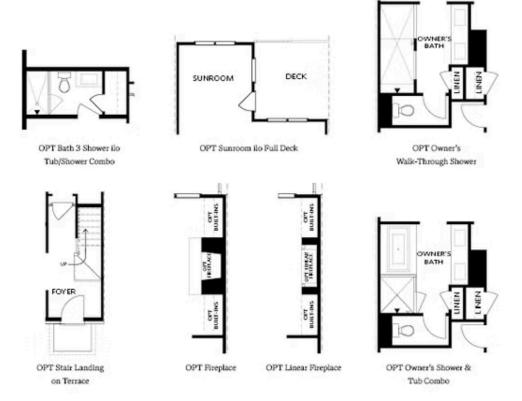

## 4808 LARKIN PASS, 55 THE GLENDALE TOWNHOUSE IN MILLCROFT TOWNHOMES | BUFORD, GA

OPTIONS

Want to Know More About This Home?