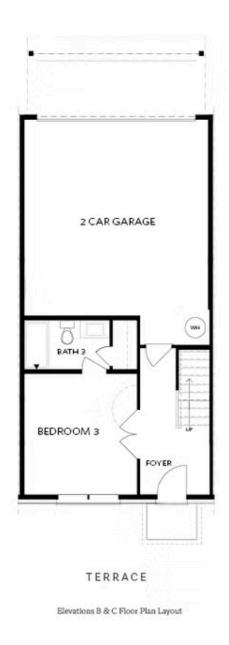

## 4808 LARKIN PASS, 55 THE GLENDALE TOWNHOUSE IN MILLCROFT TOWNHOMES | BUFORD, GA

Want to Know More About This Home?

FIRST FLOOR

Elevations B & C Floor Plan Layout

Want to Know More About This Home?

SECOND FLOOR