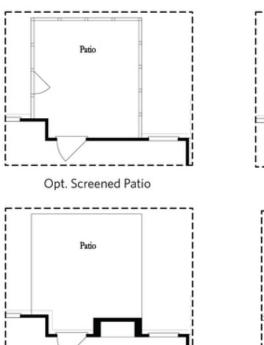

Second Floor - Owner's Front

Want to Know More About This Home?

Patio

Opt. Coverd Patio

Opt. Linear Fireplace Opt. Fireplace

Opt. 12 Foot Slider Door

Main Level Options

Want to Know More About This Home?

Patio

Opt. Coverd Patio

Opt. Linear Fireplace Opt. Fireplace

Opt. 12 Foot Slider Door

Main Level Options

Want to Know More About This Home?

Opt. Shower/Tub

Opt. Walk-Through Shower