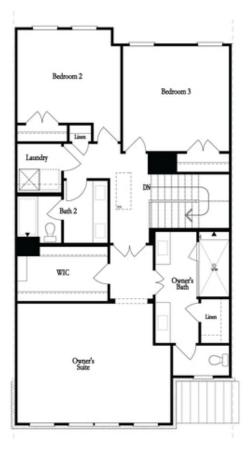

Want to Know More About This Home?

Want to Know More About This Home?

Want to Know More About This Home?

Second Floor - Owner's Rear

Second Floor - Owner's Front

Want to Know More About This Home?

Second Floor - Owner's Rear

Second Floor - Owner's Front

Want to Know More About This Home?

Patio

Opt. Coverd Patio

Opt. Linear Fireplace Opt. Fireplace

Opt. 12 Foot Slider Door

Main Level Options

Want to Know More About This Home?