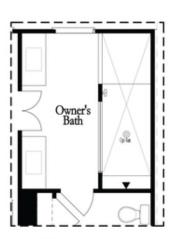

#### Owner's Front - Options

Opt. Shower/Tub

Opt. Walk-Through Shower

Owner's Rear - Options

Want to Know More About This Home?

Owner's Bath

Opt. Shower/Tub

Opt. Walk-Through Shower

#### Owner's Front - Options

Opt. Walk-Through Shower

Owner's Rear - Options

Want to Know More **About This Home?** 