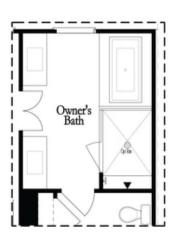

#### Owner's Front - Options

Opt. Shower/Tub

Opt. Walk-Through Shower

Owner's Rear - Options

Want to Know More About This Home?

Owner's Bath

Opt. Shower/Tub

Opt. Walk-Through Shower

#### Owner's Front - Options

Opt. Walk-Through Shower

Owner's Rear - Options

Want to Know More **About This Home?** 