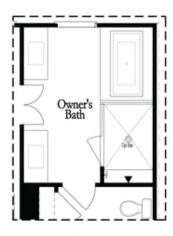

Patio

Opt. Coverd Patio

Opt. Linear Fireplace Opt. Fireplace

Opt. 12 Foot Slider Door

Main Level Options

Want to Know More About This Home?

Opt. Shower/Tub

Opt. Walk-Through Shower

#### Owner's Front - Options

Opt. Shower/Tub

Opt. Walk-Through Shower

Owner's Rear - Options

Want to Know More About This Home?

Owner's Bath

Opt. Shower/Tub

Opt. Walk-Through Shower