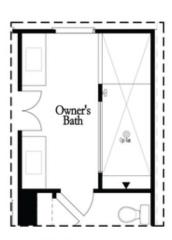

#### Owner's Front - Options

Opt. Shower/Tub

Opt. Walk-Through Shower

Owner's Rear - Options

Want to Know More About This Home?

Owner's Bath

Opt. Shower/Tub

Opt. Walk-Through Shower

#### Owner's Front - Options

Opt. Walk-Through Shower

Owner's Rear - Options

Want to Know More **About This Home?** 