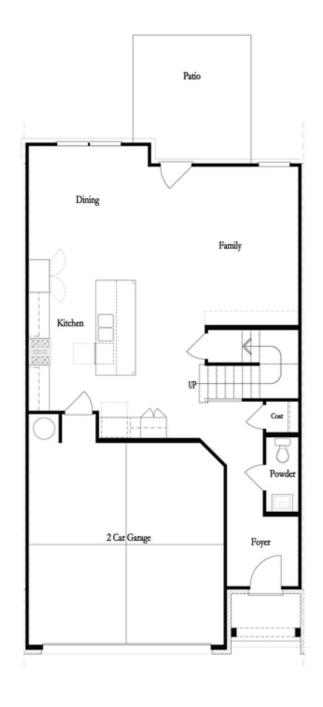

Second Floor - Owner's Front

Want to Know More About This Home?

Patio

Opt. Coverd Patio

Opt. Linear Fireplace Opt. Fireplace

Opt. 12 Foot Slider Door

Main Level Options

Want to Know More About This Home?

Patio

Opt. Coverd Patio

Opt. Linear Fireplace Opt. Fireplace

Opt. 12 Foot Slider Door

Main Level Options

Want to Know More About This Home?

Opt. Shower/Tub

Opt. Walk-Through Shower