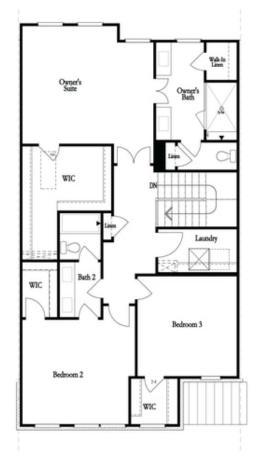

Want to Know More About This Home?

Want to Know More About This Home?

Want to Know More About This Home?

Second Floor - Owner's Rear

Second Floor - Owner's Front

Want to Know More About This Home?

Second Floor - Owner's Rear

Second Floor - Owner's Front

Want to Know More About This Home?

Patio

Opt. Coverd Patio

Opt. Linear Fireplace Opt. Fireplace

Opt. 12 Foot Slider Door

Main Level Options

Want to Know More About This Home?