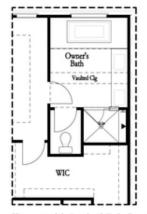

Elevate your life in 2023 with a new home by The Providence Group and \$5,000 towards closing cost when financing with one of Seller's 4 preferred lenders. Limited Time to pick out your Interior Selections!!! The Brittany by The Providence Group - is our spacious 2 story townhome floor plan. Foyer entry on the main level leads to a roomy open 1st floor featuring a designer kitchen, family room and dining area. The gourmet kitchen has quartz countertops, a tile backsplash and stainless appliances. A massive island has plenty of space for dinner prep and also large enough for 3-4 barstools for a more casual eat in area. Beyond the kitchen, you will find a family room with a cozy fireplace. Exit the back door to find a quaint, fenced backyard. On the 2nd floor, you will enter a spacious owner's suite with a huge walk-in closet and owners bath that offers a tiled Shower & dual vanities with quartz countertops. The laundry room is conveniently located in the hallway on the upper level along with 2 secondary bedrooms and shared bath. This community is in a highly desirable location in unincorporated Gwinnett County and close to 3 vibrant cities ...