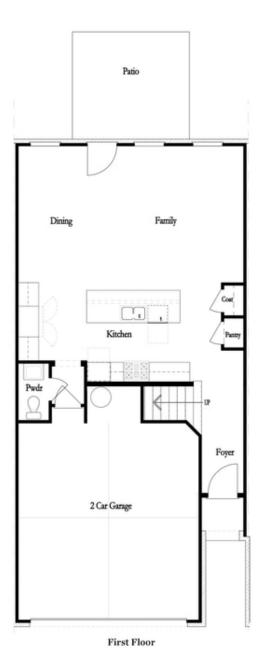

Elevate your life in 2023 with a new home by The Providence Group and \$5,000 towards closing cost when financing with one of Seller's 4 preferred lenders. Limited Time to pick out your Interior Selections!!! The Brittany by The Providence Group - is our spacious 2 story townhome floor plan. Foyer entry on the main level leads to a roomy open 1st floor featuring a designer kitchen, family room and dining area. The gourmet kitchen has quartz countertops, a tile backsplash and stainless appliances. A massive island has plenty of space for dinner prep and also large enough for 3-4 barstools for a more casual eat in area. Beyond the kitchen, you will find a family room with a cozy fireplace. Exit the back door to find a quaint, fenced backyard. On the 2nd floor, you will enter a spacious owner's suite with a huge walk-in closet and owners bath that offers a tiled Shower & dual vanities with quartz countertops. The laundry room is conveniently located in the hallway on the upper level along with 2 secondary bedrooms and shared bath. This community is in a highly desirable location in unincorporated Gwinnett County and close to 3 vibrant cities ...