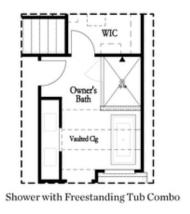

Elevate your life in 2023 with a new home by The Providence Group and \$5,000 towards closing cost when financing with one of Seller's 4 preferred lenders. Limited Time to pick out your Interior Selections!!! The Brittany by The Providence Group - is our spacious 2 story townhome floor plan. Foyer entry on the main level leads to a roomy open 1st floor featuring a designer kitchen, family room and dining area. The gourmet kitchen has quartz countertops, a tile backsplash and stainless appliances. A massive island has plenty of space for dinner prep and also large enough for 3-4 barstools for a more casual eat in area. Beyond the kitchen, you will find a family room with a cozy fireplace. Exit the back door to find a quaint, fenced backyard. On the 2nd floor, you will enter a spacious owner's suite with a huge walk-in closet and owners bath that offers a tiled Shower & dual vanities with quartz countertops. The laundry room is conveniently located in the hallway on the upper level along with 2 secondary bedrooms and shared bath. This community is in a highly desirable location in unincorporated Gwinnett County and close to 3 vibrant cities ...