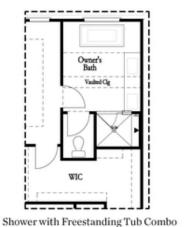

## Second Floor Options

Shower with Decked Tub Combo

## Owner's Rear Options

Owner's Front Options

Want to Know More About This Home?