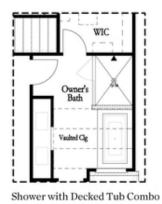

backyard. On the 2nd floor, you will enter a spacious owner's suite with a huge walk-in closet and owners bath that offers a tiled Shower & dual vanities with quartz countertops. The laundry room is conveniently located in the hallway on the upper level along with 2 secondary bedrooms and shared bath. This community is in a highly desirable location in unincorporated Gwinnett County and close to 3 vibrant cities ...

Want to Know More About This Home?









Want to Know More About This Home?







## 5113 RIDEN WAY, 282 THE BRITTANY TOWNHOUSE IN MILLCROFT TOWNHOMES | BUFORD, GA



Want to Know More About This Home?







5113 RIDEN WAY, 282
THE BRITTANY
TOWNHOUSE IN MILLCROFT TOWNHOMES | BUFORD, GA

## Second Floor Options





Shower with Decked Tub Combo

## Owner's Rear Options





Owner's Front Options

Want to Know More About This Home?