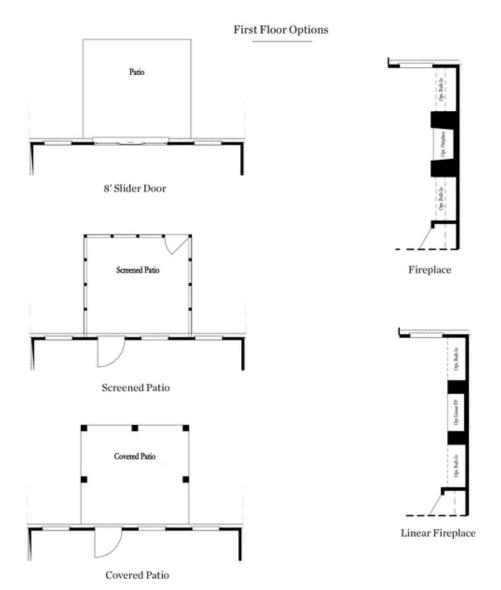

Elevate your life in 2023 with a new home by The Providence Group and \$5,000 towards closing cost when financing with one of Seller's 4 preferred lenders. Limited Time to pick out your Interior Selections!!! The Brittany by The Providence Group - is our spacious 2 story townhome floor plan. Foyer entry on the main level leads to a roomy open 1st floor featuring a designer kitchen, family room and dining area. The gourmet kitchen has quartz countertops, a tile backsplash and stainless appliances. A massive island has plenty of space for dinner prep and also large enough for 3-4 barstools for a more casual eat in area. Beyond the kitchen, you will find a family room with a cozy fireplace. Exit the back door to find a quaint, fenced backyard. On the 2nd floor, you will enter a spacious owner's suite with a huge walk-in closet and owners bath that offers a tiled Shower & dual vanities with quartz countertops. The laundry room is conveniently located in the hallway on the upper level along with 2 secondary bedrooms and shared bath. This community is in a highly desirable location in unincorporated Gwinnett County and close to 3 vibrant cities ...