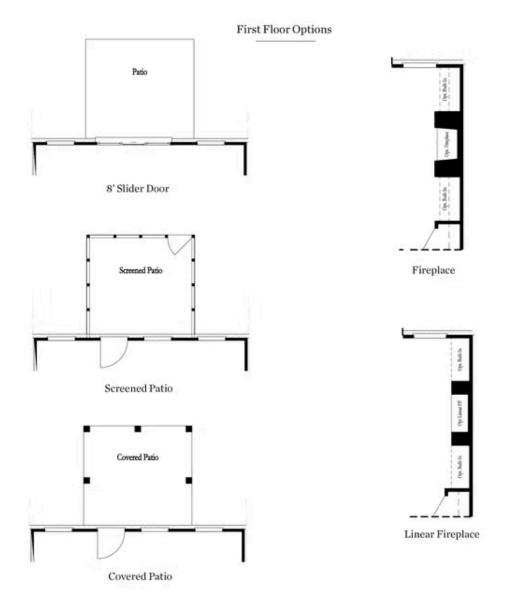

Elevate your life in 2023 with a new home by The Providence Group and \$5,000 towards closing cost when financing with one of Seller's 4 preferred lenders. Limited Time to pick out your Interior Selections!!! The 2 story Brittany floor plan features the entrance on the main level with garage in front and a cozy fenced backyard. A Private foyer on the main level leads you to a Gourmet Kitchen, Large island and quartz countertops that overlook the dining & family room. When you head to the 2nd floor you will enter a spacious owner's suite that offers a soaking tub and separate shower, dual vanities with quartz countertops & a huge walk in closet. 2 secondary bedrooms are on opposite end of hallway and have a shared bath. The laundry room is located on the upper level for easy convenience. This community is in a highly desirable location in unincorporated Gwinnett County and close to 3 vibrant cities - downtown Sugar Hill, Suwanee Town Center and Buford!! Incredible amenities will be Gated, Pool, fitness center, Parks and Green Space with coffee bar. Easy Access to interstates, shopping and restaurants. Inquire about closing cost contribution incentive with any of our ...