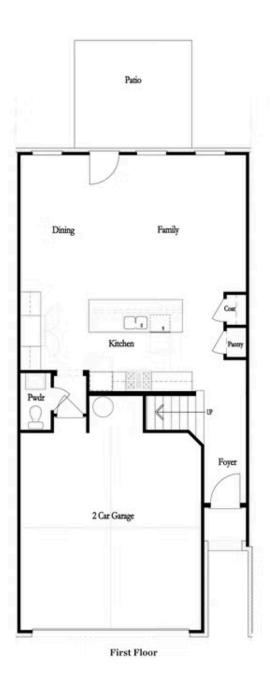

Elevate your life in 2023 with a new home by The Providence Group and \$5,000 towards closing cost when financing with one of Seller's 4 preferred lenders. Limited Time to pick out your Interior Selections!!! The 2 story Brittany floor plan features the entrance on the main level with garage in front and a cozy fenced backyard. A Private foyer on the main level leads you to a Gourmet Kitchen, Large island and quartz countertops that overlook the dining & family room. When you head to the 2nd floor you will enter a spacious owner's suite that offers a soaking tub and separate shower, dual vanities with quartz countertops & a huge walk in closet. 2 secondary bedrooms are on opposite end of hallway and have a shared bath. The laundry room is located on the upper level for easy convenience. This community is in a highly desirable location in unincorporated Gwinnett County and close to 3 vibrant cities - downtown Sugar Hill, Suwanee Town Center and Buford!! Incredible amenities will be Gated, Pool, fitness center, Parks and Green Space with coffee bar. Easy Access to interstates, shopping and restaurants. Inquire about closing cost contribution incentive with any of our ...