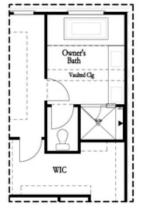

## 5200 RIDEN COURT, 242 THE BRITTANY TOWNHOUSE IN MILLCROFT TOWNHOMES | BUFORD, GA

PRICED AT

\$446,670

1752 Sq Ft

/─── 3 Beds

2.5 Baths

🚔 2 Car Garage

Elevate your life in 2023 with a new home by The Providence Group and \$5,000 towards closing cost when financing with one of Seller's 4 preferred lenders. Don't Miss out on this END UNIT!!!\*\*\*\* The Brittany by The Providence Group - is our brand new 2 story townhome floor plan includes the Cool Stone Design Collection with beautiful neutral tones. Enjoy this open 1st floor featuring a designer kitchen, family room and dining area. The gourmet kitchen will have beautiful quartz countertops, a tile backsplash and stainless appliances. You have a sliding door upgrade to go out onto your quaint, fenced private backyard. On the 2nd floor, you will enter a spacious owner's suite, enjoy the upgraded Tub and a Shower along with a huge walkin closet. The laundry room is located in the hallway on the upper level along with 2 secondary bedrooms and shared bath. This community is in a highly desirable location in unincorporated Gwinnett County and close to 3 vibrant cities - downtown Sugar Hill, Suwanee Town Center and Buford!! Incredible amenities will be Gated, Pool, fitness center, Parks and Green Space with coffee bar. Easy Access to interstates, shopping and restaurants. Inquire about closing cost ...

## Owner's Rear Options

Owner's Front Options

, ruo como

Shower with Decked Tub Combo

Want to Know More About This Home?