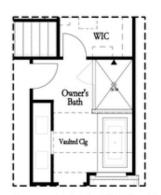

## Owner's Rear Options

Owner's Front Options

, ruo como

Shower with Decked Tub Combo

Want to Know More About This Home?

## 5200 RIDEN COURT, 242 THE BRITTANY TOWNHOUSE IN MILLCROFT TOWNHOMES | BUFORD, GA

PRICED AT

\$446,670

1752 Sq Ft

/─── 3 Beds

2.5 Baths

🚔 2 Car Garage

Elevate your life in 2023 with a new home by The Providence Group and \$5,000 towards closing cost when financing with one of Seller's 4 preferred lenders. Don't Miss out on this END UNIT!!!\*\*\*\* The Brittany by The Providence Group - is our brand new 2 story townhome floor plan includes the Cool Stone Design Collection with beautiful neutral tones. Enjoy this open 1st floor featuring a designer kitchen, family room and dining area. The gourmet kitchen will have beautiful quartz countertops, a tile backsplash and stainless appliances. You have a sliding door upgrade to go out onto your quaint, fenced private backyard. On the 2nd floor, you will enter a spacious owner's suite, enjoy the upgraded Tub and a Shower along with a huge walkin closet. The laundry room is located in the hallway on the upper level along with 2 secondary bedrooms and shared bath. This community is in a highly desirable location in unincorporated Gwinnett County and close to 3 vibrant cities - downtown Sugar Hill, Suwanee Town Center and Buford!! Incredible amenities will be Gated, Pool, fitness center, Parks and Green Space with coffee bar. Easy Access to interstates, shopping and restaurants. Inquire about closing cost ...