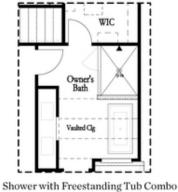

## Second Floor Options

Shower with Freestanding Tub Combo

Shower with Decked Tub Combo

## 5200 RIDEN COURT, 242 THE BRITTANY TOWNHOUSE IN MILLCROFT TOWNHOMES | BUFORD, GA

PRICED AT

\$446,670

1752 Sq Ft

/─── 3 Beds

2.5 Baths

🚔 2 Car Garage

Elevate your life in 2023 with a new home by The Providence Group and \$5,000 towards closing cost when financing with one of Seller's 4 preferred lenders. Don't Miss out on this END UNIT!!!\*\*\*\* The Brittany by The Providence Group - is our brand new 2 story townhome floor plan includes the Cool Stone Design Collection with beautiful neutral tones. Enjoy this open 1st floor featuring a designer kitchen, family room and dining area. The gourmet kitchen will have beautiful quartz countertops, a tile backsplash and stainless appliances. You have a sliding door upgrade to go out onto your quaint, fenced private backyard. On the 2nd floor, you will enter a spacious owner's suite, enjoy the upgraded Tub and a Shower along with a huge walkin closet. The laundry room is located in the hallway on the upper level along with 2 secondary bedrooms and shared bath. This community is in a highly desirable location in unincorporated Gwinnett County and close to 3 vibrant cities - downtown Sugar Hill, Suwanee Town Center and Buford!! Incredible amenities will be Gated, Pool, fitness center, Parks and Green Space with coffee bar. Easy Access to interstates, shopping and restaurants. Inquire about closing cost ...