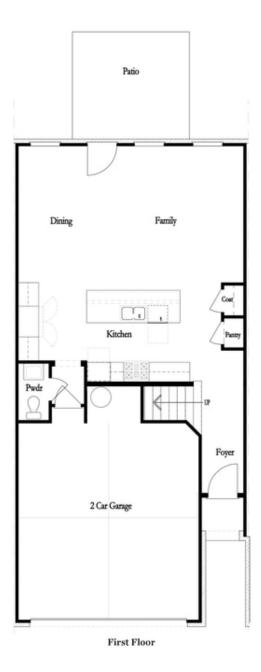

## 5200 RIDEN COURT, 242 THE BRITTANY TOWNHOUSE IN MILLCROFT TOWNHOMES | BUFORD, GA

PRICED AT

\$446,670

1752 Sq Ft

/─── 3 Beds

2.5 Baths

🚔 2 Car Garage

Elevate your life in 2023 with a new home by The Providence Group and \$5,000 towards closing cost when financing with one of Seller's 4 preferred lenders. Don't Miss out on this END UNIT!!!\*\*\*\* The Brittany by The Providence Group - is our brand new 2 story townhome floor plan includes the Cool Stone Design Collection with beautiful neutral tones. Enjoy this open 1st floor featuring a designer kitchen, family room and dining area. The gourmet kitchen will have beautiful quartz countertops, a tile backsplash and stainless appliances. You have a sliding door upgrade to go out onto your quaint, fenced private backyard. On the 2nd floor, you will enter a spacious owner's suite, enjoy the upgraded Tub and a Shower along with a huge walkin closet. The laundry room is located in the hallway on the upper level along with 2 secondary bedrooms and shared bath. This community is in a highly desirable location in unincorporated Gwinnett County and close to 3 vibrant cities - downtown Sugar Hill, Suwanee Town Center and Buford!! Incredible amenities will be Gated, Pool, fitness center, Parks and Green Space with coffee bar. Easy Access to interstates, shopping and restaurants. Inquire about closing cost ...