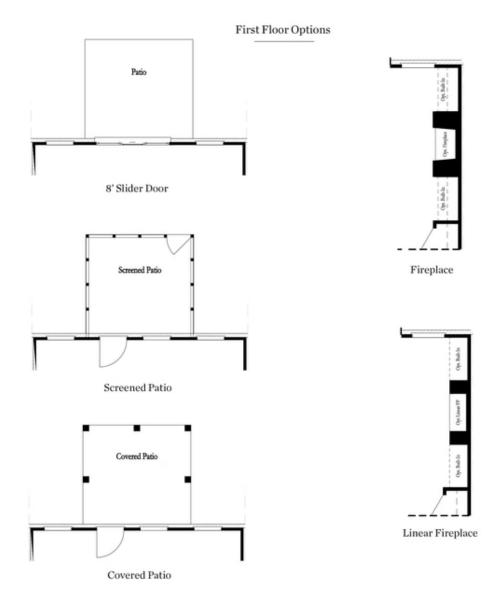

## 5200 RIDEN COURT, 242 THE BRITTANY TOWNHOUSE IN MILLCROFT TOWNHOMES | BUFORD, GA

PRICED AT

\$446,670

1752 Sq Ft

/─── 3 Beds

2.5 Baths

🚔 2 Car Garage

Elevate your life in 2023 with a new home by The Providence Group and \$5,000 towards closing cost when financing with one of Seller's 4 preferred lenders. Don't Miss out on this END UNIT!!!\*\*\*\* The Brittany by The Providence Group - is our brand new 2 story townhome floor plan includes the Cool Stone Design Collection with beautiful neutral tones. Enjoy this open 1st floor featuring a designer kitchen, family room and dining area. The gourmet kitchen will have beautiful quartz countertops, a tile backsplash and stainless appliances. You have a sliding door upgrade to go out onto your quaint, fenced private backyard. On the 2nd floor, you will enter a spacious owner's suite, enjoy the upgraded Tub and a Shower along with a huge walkin closet. The laundry room is located in the hallway on the upper level along with 2 secondary bedrooms and shared bath. This community is in a highly desirable location in unincorporated Gwinnett County and close to 3 vibrant cities - downtown Sugar Hill, Suwanee Town Center and Buford!! Incredible amenities will be Gated, Pool, fitness center, Parks and Green Space with coffee bar. Easy Access to interstates, shopping and restaurants. Inquire about closing cost ...