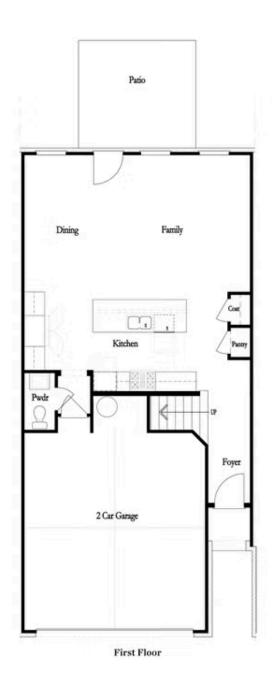

Elevate your life in 2023! \*\*Limited time to Choose Your Interior Design Package\*\* The Brittany by The Providence Group - is our brand new 2 story townhome floor plan. Foyer entry on the main level leads to a spacious open 1st floor featuring a designer kitchen, family room and dining area. The gourmet kitchen has quartz countertops, a tile backsplash and stainless appliances. The Kitchen island has plenty of space for dinner prep and also large enough for 3-4 barstools for a more casual eat in area. Exit the sliding door to find a quaint, fenced backyard. On the 2nd floor, you will enter a spacious owner's suite with a huge walk-in closet and the owners bath that offers a tiled Shower, dual vanities with quartz countertops. The laundry room is located in the hallway on the upper level along with 2 secondary bedrooms and shared bath. This community is in a highly desirable location in unincorporated Gwinnett County and close to 3 vibrant cities - downtown Sugar Hill, Suwanee Town Center and Buford!! Incredible amenities will be Gated, Pool, fitness center, Parks and Green Space Easy Access to interstates, shopping and restaurants. Inquire about closing cost contribution incentive with ...