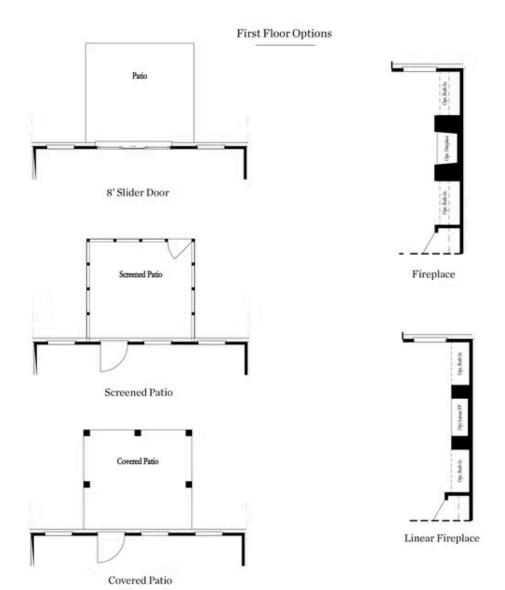

Elevate your life in 2023! \*\*Limited time to Choose Your Interior Design Package\*\* The Brittany by The Providence Group - is our brand new 2 story townhome floor plan. Foyer entry on the main level leads to a spacious open 1st floor featuring a designer kitchen, family room and dining area. The gourmet kitchen has quartz countertops, a tile backsplash and stainless appliances. The Kitchen island has plenty of space for dinner prep and also large enough for 3-4 barstools for a more casual eat in area. Exit the sliding door to find a quaint, fenced backyard. On the 2nd floor, you will enter a spacious owner's suite with a huge walk-in closet and the owners bath that offers a tiled Shower, dual vanities with quartz countertops. The laundry room is located in the hallway on the upper level along with 2 secondary bedrooms and shared bath. This community is in a highly desirable location in unincorporated Gwinnett County and close to 3 vibrant cities - downtown Sugar Hill, Suwanee Town Center and Buford!! Incredible amenities will be Gated, Pool, fitness center, Parks and Green Space Easy Access to interstates, shopping and restaurants. Inquire about closing cost contribution incentive with ...